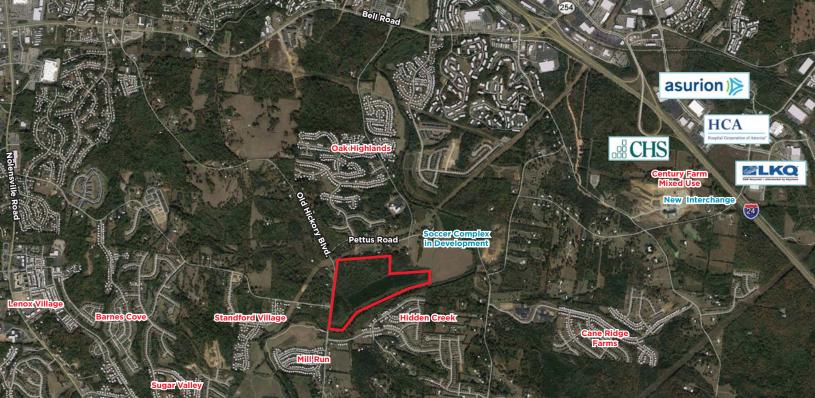

FOR SALE

Cane Ridge Development Land 14446 Old Hickory Blvd. / Antioch, TN

## **Property Highlights**

- 2 Miles to new I-24 & Old Franklin Rd. exchange (Exit 60)
- 1.25 Miles to Old Hickory Blvd. Bell Road Hwy. 254
- 1.25 Miles to Century Farm, 300 acre mixed-use development
- 1,900' Linear frontage on Old Hickory Blvd.
- Approximately 50% usable due to Mill Creek flood way
- Currently zoned residential

## **Property Highlights**

- Good topography
- All utilities on-site
- Contiguous property to new soccer complex
  development