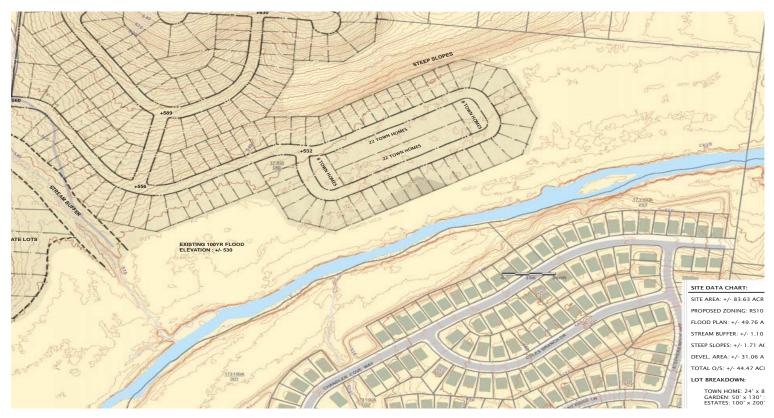

## CUSHMAN & WAKEFIELD

FOR SALE

Cane Ridge Development Land 14446 Old Hickory Blvd. / Antioch, TN

Site Plan

## **Property Highlights**

- Good topography
- All utilities on-site
- Contiguous property to new soccer complex
  development