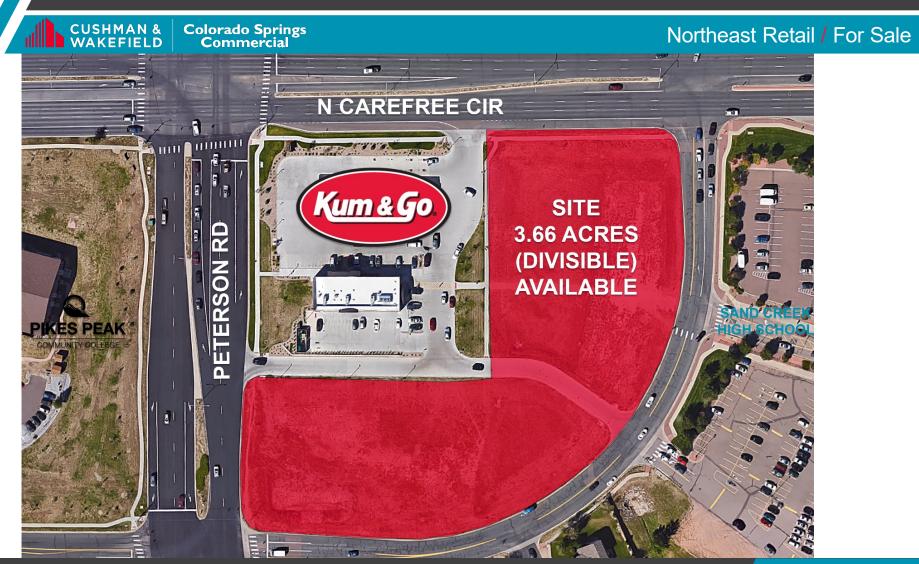

#### LOTS AVAILABLE

LOT 2 0.79 AC LOT 3 0.95 AC LOT 4 1.91 AC **Total Contiguous** 3.66 AC

### **NEIGHBORING TENANTS**

Kum & Go, Sand Creek High School, Pikes Peak Community College, 5,286 Households within 1 Mile