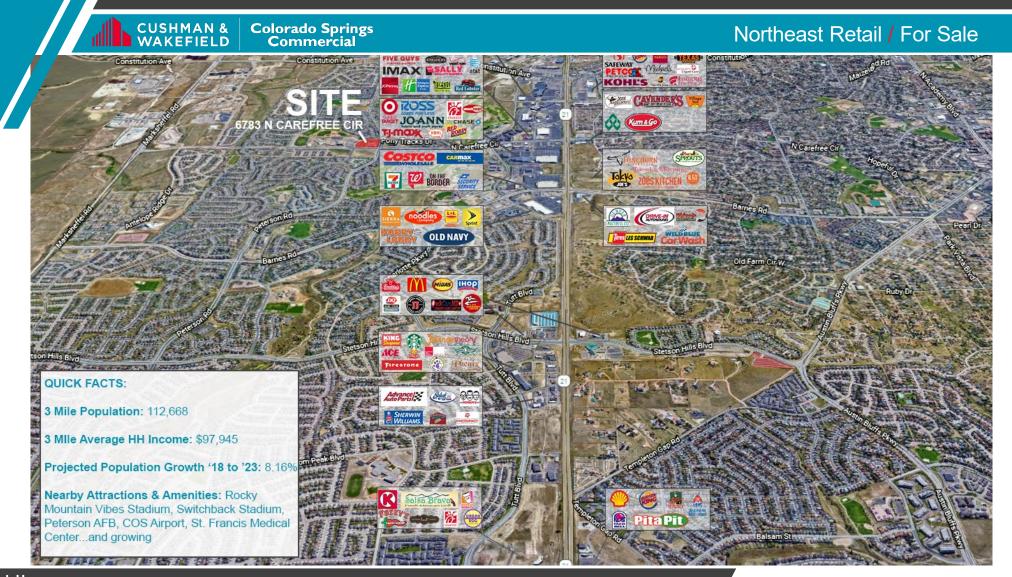

### **NEIGHBORING TENANTS**

Kum & Go, Sand Creek High School, Pikes Peak Community College, 5,286 Households within 1 Mile

### NEIGHBORHOOD DEMOGRAPHICS

|         | POPULATION | (\$)<br>AVERAGE<br>HOUSEHOLD INCOME | TRAFFIC COUNT                |
|---------|------------|-------------------------------------|------------------------------|
| 1 Mile  | 14,293     | \$94,264                            | 9,954                        |
| 3 Miles | 100,086    | \$81,954                            | Carefree Cir. & Peterson Rd. |
| 5 Miles | 215,197    | \$79,465                            | 21,778                       |
|         |            |                                     | Carefree Cir. & Tutt Blvd.   |