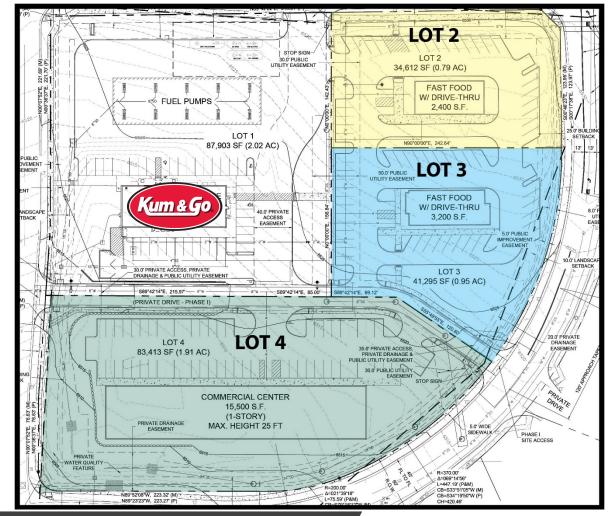

#### ASSESSOR NUMBER 5330419002

#### SALE PRICE

LOT 2

LOT 3

LOT 4

\$10.00 PSF \$10.00 PSF \$7.00 PSF

#### LOTS AVAILABLE

LOT 2 0.79 AC LOT 3 0.95 AC LOT 4 1.91 AC **Total Contiguous** 3.66 AC