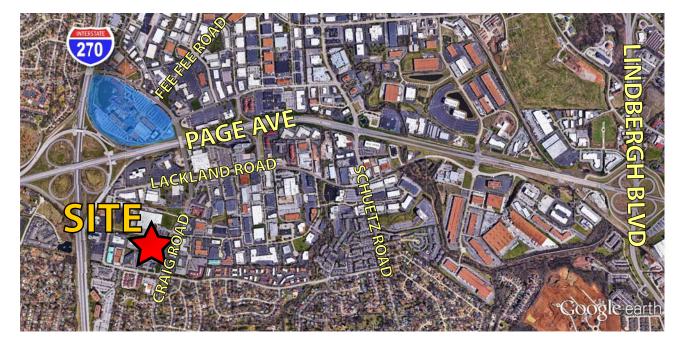

## 1,997 SF LAB / SERVICE CENTER SPACE **AVAILABLE FOR LEASE**

1849-1897 CRAIG ROAD | SAINT LOUIS, MISSOURI 63146

- 1853 Craig Road
- Access to dock loading
- Excellent Craig Road visibility and access
- Located just south of Page Ave near I-270
- Less than five minutes from Creve Coeur and Westport Plaza amenities
- LEASE RATE: \$8.95 PSF NNN

## 1,997 SF LAB / SERVICE CENTER SPACE **AVAILABLE FOR LEASE**

1849-1897 CRAIG ROAD | SAINT LOUIS, MISSOURI 63146

## 1,997 SF LAB / SERVICE CENTER SPACE AVAILABLE FOR LEASE

1849-1897 CRAIG ROAD | SAINT LOUIS, MISSOURI 63146