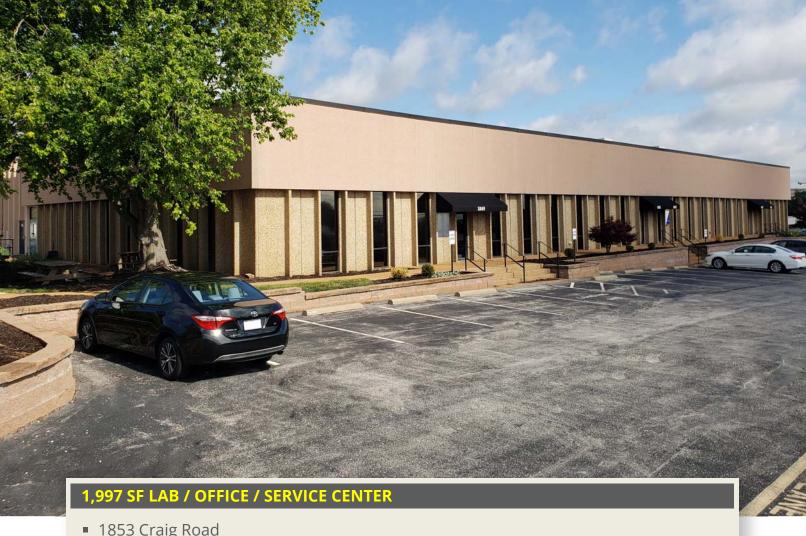

## 1,997 SF LAB / SERVICE CENTER SPACE **AVAILABLE FOR LEASE**

1849-1897 CRAIG ROAD | SAINT LOUIS, MISSOURI 63146

- 1853 Craig Road
- Access to dock loading
- Excellent Craig Road visibility and access
- Located just south of Page Ave near I-270
- Less than five minutes from Creve Coeur and Westport Plaza amenities
- LEASE RATE: \$8.95 PSF NNN