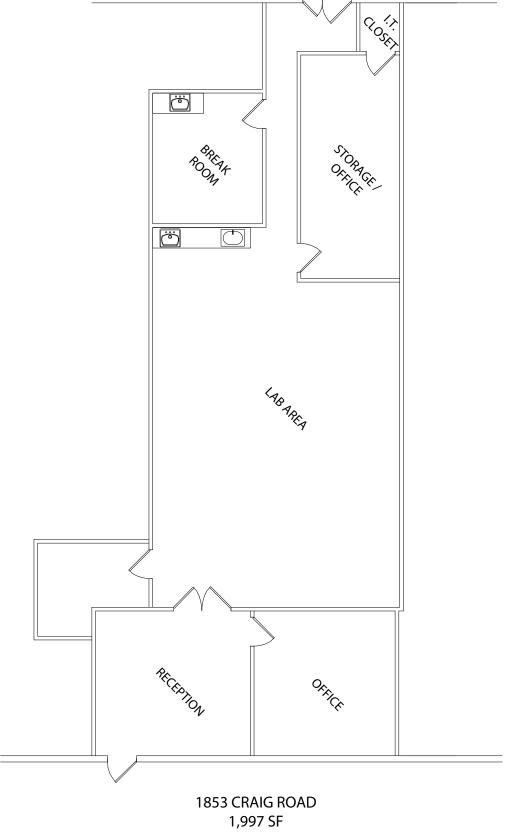

## 1,997 SF LAB / SERVICE CENTER SPACE **AVAILABLE FOR LEASE**

1849-1897 CRAIG ROAD | SAINT LOUIS, MISSOURI 63146

- 1853 Craig Road
- Access to dock loading
- Excellent Craig Road visibility and access
- Located just south of Page Ave near I-270
- Less than five minutes from Creve Coeur and Westport Plaza amenities
- LEASE RATE: \$8.95 PSF NNN