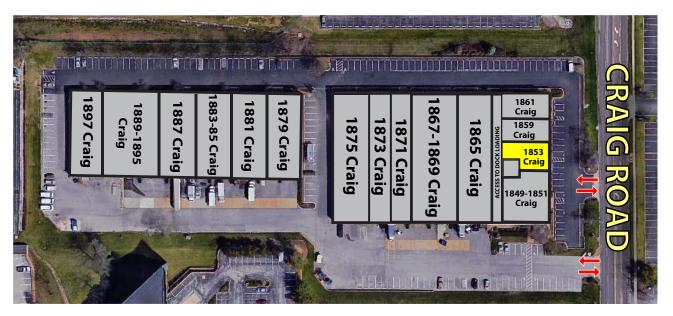

## 1,997 SF LAB / SERVICE CENTER SPACE **AVAILABLE FOR LEASE**

1849-1897 CRAIG ROAD | SAINT LOUIS, MISSOURI 63146



- 1853 Craig Road
- Access to dock loading
- Excellent Craig Road visibility and access
- Located just south of Page Ave near I-270
- Less than five minutes from Creve Coeur and Westport Plaza amenities
- LEASE RATE: \$8.95 PSF NNN

For additional information, please contact:

**BO KEEFER** bkeefer@hutkin.com 314.708.1258 o. 314.973.1242 m.

**TONY GIARRATANO** tony@hutkin.com 314.708.4922 o. 314.276.2352 m.



## 1,997 SF LAB / SERVICE CENTER SPACE **AVAILABLE FOR LEASE**

1849-1897 CRAIG ROAD | SAINT LOUIS, MISSOURI 63146

## ACCESS TO DOCK LOADING



## 1,997 SF LAB / SERVICE CENTER SPACE AVAILABLE FOR LEASE

1849-1897 CRAIG ROAD | SAINT LOUIS, MISSOURI 63146