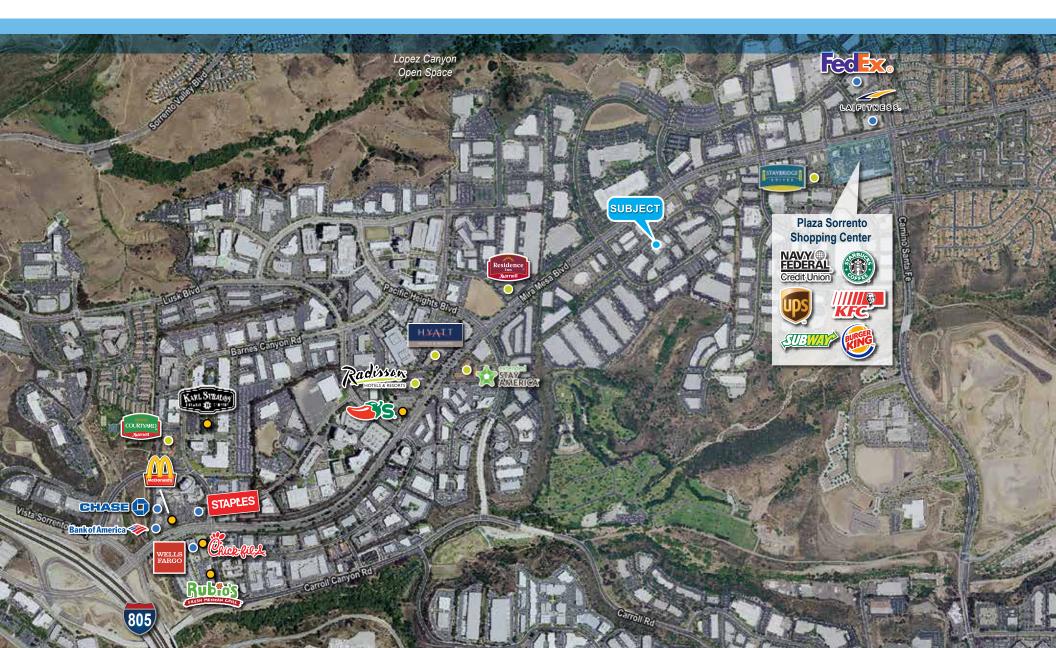

dant on site **PARKING** 

Ideal **OWNER/ USER** opportunity

Purchase price **\$3,355,000.00** 





**9565 WAPLES STREET** is an attractive, 13,695 square foot, two story office building located in heart of the Sorrento Mesa commercial market. The subject property is surrounded by office, high tech and bio-technology tenants, and offers several food amenities within a short walking distance for employees. The property also offers abundant on site parking in addition to street parking, prominent building signage, and is elevator served, a rare feature for building of this size. Perfect for any business owner looking to occupy between 7,000 and 13,695 square feet. The subject property is centrally located within the Sorrento Mesa office market, and offers quick access to the 805 Freeway.





9565 WAPLES STREET

#### FLOOR PLAN





9565 WAPLES STREET

#### **BIRDSEYE VIEW**



# 9565 WAPLES ST SAN DIEGO, CA

#### **BRANDON KEITH**

Senior Vice President, Partner Lic.#01177792 | 858.453.0505 bkeith@voitco.com RYAN KING, CCIM Vice President Lic. #01885401 | 858.458.3322 rking@voitco.com

KIPP GSTETTENBAUER, CCIM Senior Vice President, Partner Lic.#01405420 | 858.458.3345 kipp@voitco.com

4180 La Jolla Village Drive, Suite 100, La Jolla, CA 92037 • 858.453.0505 • 858.408.3976 Fax • Lic #01991785 | www.voitco.com

Licensed as a Real Estate Broker by the DRE. The information contained herein has been obtained from sources we deem reliable. While we have no reason to doubt its accuracy, we do not guarantee it. ©2019 Voit Real Estate Services, Inc. All Rights Reserved.