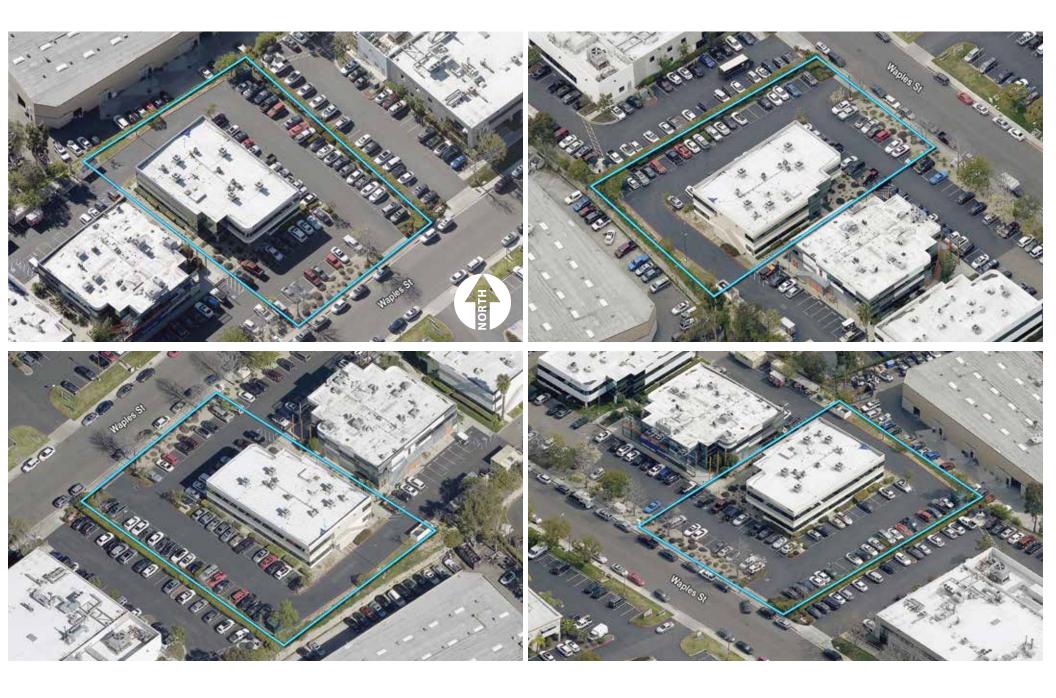

0.00** 





**9565 WAPLES STREET** is an attractive, 13,695 square foot, two story office building located in heart of the Sorrento Mesa commercial market. The subject property is surrounded by office, high tech and bio-technology tenants, and offers several food amenities within a short walking distance for employees. The property also offers abundant on site parking in addition to street parking, prominent building signage, and is elevator served, a rare feature for building of this size. Perfect for any business owner looking to occupy between 7,000 and 13,695 square feet. The subject property is centrally located within the Sorrento Mesa office market, and offers quick access to the 805 Freeway.





9565 WAPLES STREET

#### FLOOR PLAN





9565 WAPLES STREET

#### **BIRDSEYE VIEW**



# 9565 WAPLES ST SAN DIEGO, CA

#### **BRANDON KEITH**

Senior Vice President, Partner Lic.#01177792 | 858.453.0505 bkeith@voitco.com RYAN KING, CCIM Vice President Lic. #01885401 | 858.458.3322 rking@voitco.com

KIPP GSTETTENBAUER, CCIM Senior Vice President, Partner Lic.#01405420 | 858.458.3345 kipp@voitco.com

4180 La Jolla Village Drive, Suite 100, La Jolla, CA 92037 • 858.453.0505 • 858.408.3976 Fax • Lic #01991785 | www.voitco.com

Licensed as a Real Estate Broker by the DRE. The information contained herein has been obtained from sources we deem reliable. While we have no reason to doubt its accuracy, we do not guarantee it. ©2019 Voit Real Estate Services, Inc. All Rights Reserved.