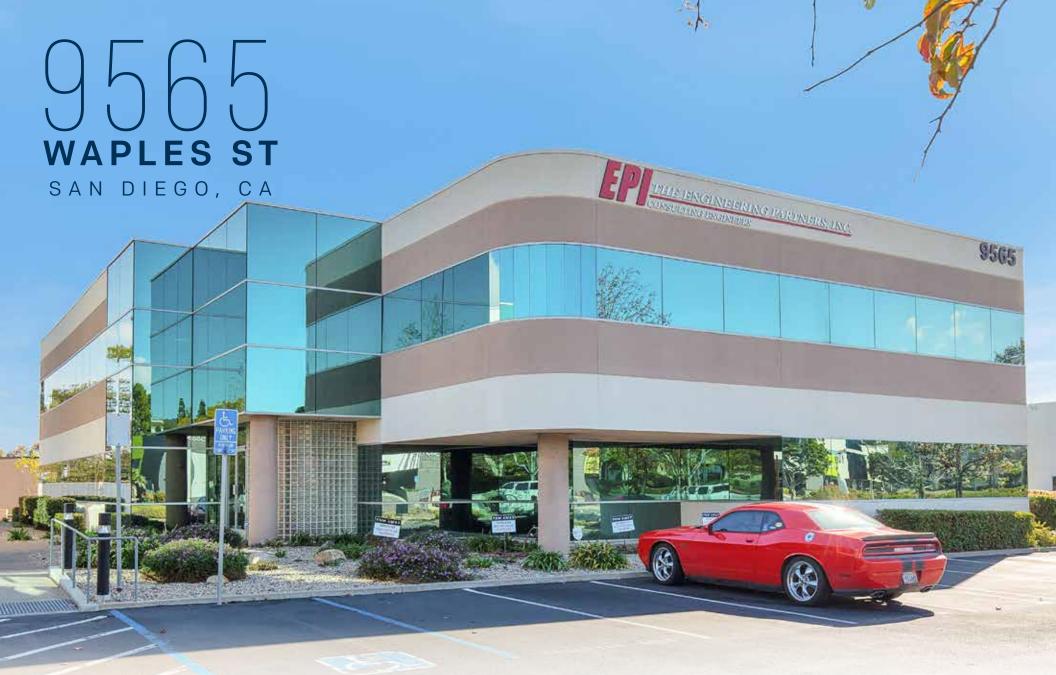

9565 Waples Street SAN DIEGO, CALIFORNIA 92121

341-361-33 PARCEL NUMBER

±13,695 Square Feet ±33,977 SQUARE FEET OF LAND

IL-2-1 San Diego

3.8/1,000 SF 80 SURFACE SPPACES

Multi or Single

Rooftop Package Units

One Power Meter

Central Sorrento Mesa Location

**Elevator Served** 

Excellent I-805 & Freeway I-5 Access

## Prominent BUILDING SIGNAGE

Abundant on site **PARKING** 

Ideal **OWNER/ USER** opportunity

Purchase price **\$3,355,000.00** 

**9565 WAPLES STREET** is an attractive, 13,695 square foot, two story office building located in heart of the Sorrento Mesa commercial market. The subject property is surrounded by office, high tech and bio-technology tenants, and offers several food amenities within a short walking distance for employees. The property also offers abundant on site parking in addition to street parking, prominent building signage, and is elevator served, a rare feature for building of this size. Perfect for any business owner looking to occupy between 7,000 and 13,695 square feet. The subject property is centrally located within the Sorrento Mesa office market, and offers quick access to the 805 Freeway.