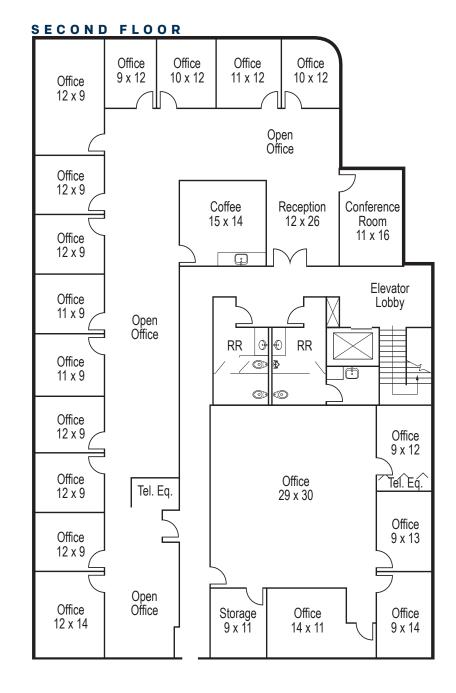

SER** opportunity

Purchase price **\$3,355,000.00** 





**9565 WAPLES STREET** is an attractive, 13,695 square foot, two story office building located in heart of the Sorrento Mesa commercial market. The subject property is surrounded by office, high tech and bio-technology tenants, and offers several food amenities within a short walking distance for employees. The property also offers abundant on site parking in addition to street parking, prominent building signage, and is elevator served, a rare feature for building of this size. Perfect for any business owner looking to occupy between 7,000 and 13,695 square feet. The subject property is centrally located within the Sorrento Mesa office market, and offers quick access to the 805 Freeway.





9565 WAPLES STREET

#### FLOOR PLAN





9565 WAPLES STREET

#### **BIRDSEYE VIEW**



# 9565 WAPLES ST SAN DIEGO, CA

#### **BRANDON KEITH**

Senior Vice President, Partner Lic.#01177792 | 858.453.0505 bkeith@voitco.com RYAN KING, CCIM Vice President Lic. #01885401 | 858.458.3322 rking@voitco.com

KIPP GSTETTENBAUER, CCIM Senior Vice President, Partner Lic.#01405420 | 858.458.3345 kipp@voitco.com

4180 La Jolla Village Drive, Suite 100, La Jolla, CA 92037 • 858.453.0505 • 858.408.3976 Fax • Lic #01991785 | www.voitco.com

Licensed as a Real Estate Broker by the DRE. The information contained herein has been obtained from sources we deem reliable. While we have no reason to doubt its accuracy, we do not guarantee it. ©2019 Voit Real Estate Services, Inc. All Rights Reserved.