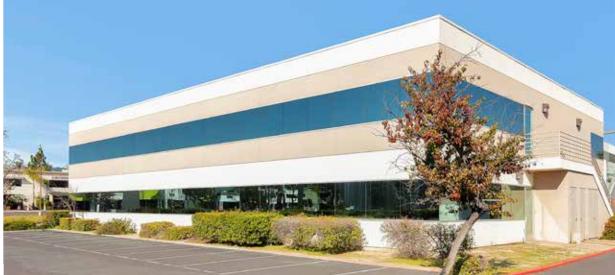

9565 Waples Street SAN DIEGO, CALIFORNIA 92121

341-361-33 PARCEL NUMBER

±13,695 Square Feet ±33,977 SQUARE FEET OF LAND

IL-2-1 San Diego

3.8/1,000 SF 80 SURFACE SPPACES

Multi or Single

Rooftop Package Units

## Prominent BUILDING SIGNAGE

Abundant on site **PARKING** 

Ideal **OWNER/ USER** opportunity

Purchase price **\$3,355,000.00** 

**9565 WAPLES STREET** is an attractive, 13,695 square foot, two story office building located in heart of the Sorrento Mesa commercial market. The subject property is surrounded by office, high tech and bio-technology tenants, and offers several food amenities within a short walking distance for employees. The property also offers abundant on site parking in addition to street parking, prominent building signage, and is elevator served, a rare feature for building of this size. Perfect for any business owner looking to occupy between 7,000 and 13,695 square feet. The subject property is centrally located within the Sorrento Mesa office market, and offers quick access to the 805 Freeway.