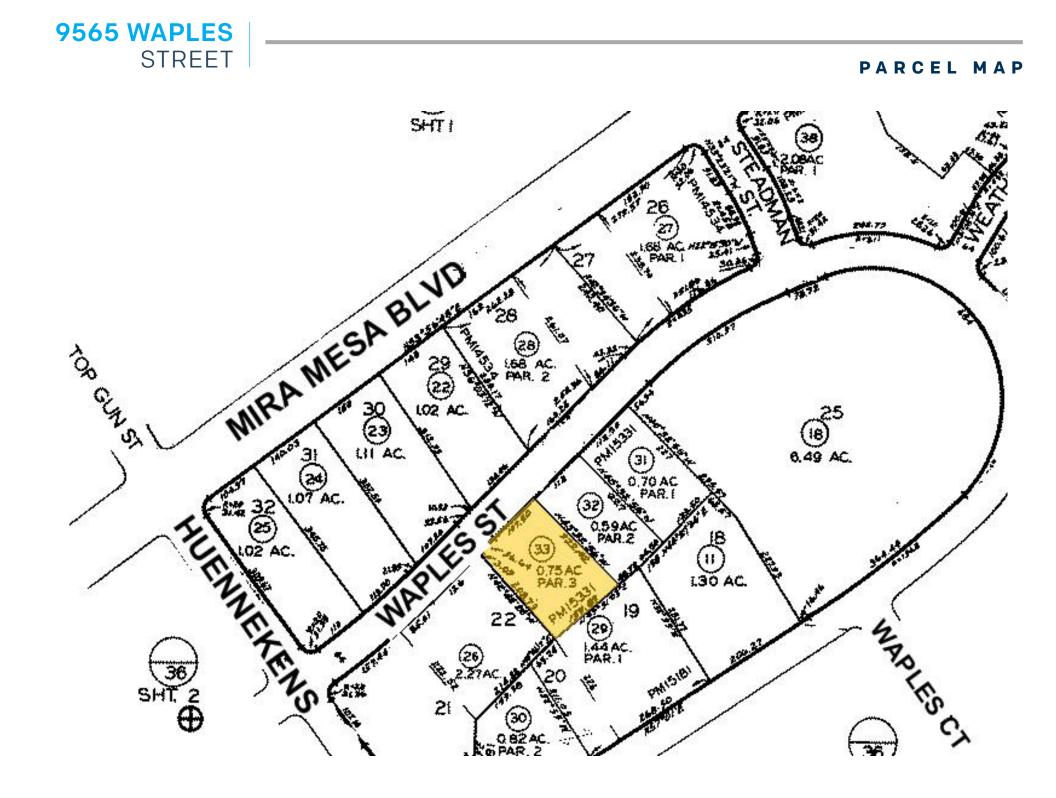

9565 Waples Street SAN DIEGO, CALIFORNIA 92121

341-361-33 PARCEL NUMBER

±13,695 Square Feet ±33,977 SQUARE FEET OF LAND

IL-2-1 San Diego

3.8/1,000 SF 80 SURFACE SPPACES

Multi or Single

Rooftop Package Units