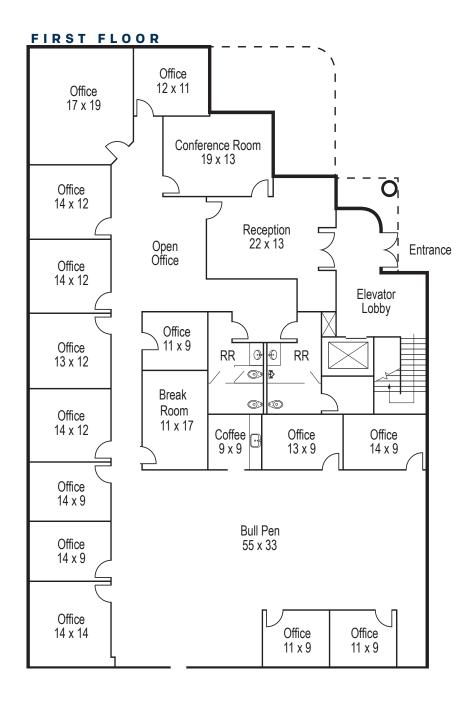

USER** opportunity

Purchase price **\$3,355,000.00** 





**9565 WAPLES STREET** is an attractive, 13,695 square foot, two story office building located in heart of the Sorrento Mesa commercial market. The subject property is surrounded by office, high tech and bio-technology tenants, and offers several food amenities within a short walking distance for employees. The property also offers abundant on site parking in addition to street parking, prominent building signage, and is elevator served, a rare feature for building of this size. Perfect for any business owner looking to occupy between 7,000 and 13,695 square feet. The subject property is centrally located within the Sorrento Mesa office market, and offers quick access to the 805 Freeway.





9565 WAPLES STREET

#### FLOOR PLAN





9565 WAPLES STREET

#### **BIRDSEYE VIEW**



# 9565 WAPLES ST SAN DIEGO, CA

#### **BRANDON KEITH**

Senior Vice President, Partner Lic.#01177792 | 858.453.0505 bkeith@voitco.com RYAN KING, CCIM Vice President Lic. #01885401 | 858.458.3322 rking@voitco.com

KIPP GSTETTENBAUER, CCIM Senior Vice President, Partner Lic.#01405420 | 858.458.3345 kipp@voitco.com

4180 La Jolla Village Drive, Suite 100, La Jolla, CA 92037 • 858.453.0505 • 858.408.3976 Fax • Lic #01991785 | www.voitco.com

Licensed as a Real Estate Broker by the DRE. The information contained herein has been obtained from sources we deem reliable. While we have no reason to doubt its accuracy, we do not guarantee it. ©2019 Voit Real Estate Services, Inc. All Rights Reserved.