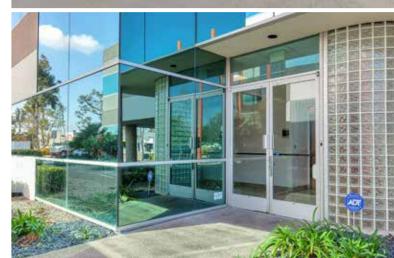

9565 Waples Street SAN DIEGO, CALIFORNIA 92121

341-361-33 PARCEL NUMBER

±13,695 Square Feet ±33,977 SQUARE FEET OF LAND

IL-2-1 San Diego

3.8/1,000 SF 80 SURFACE SPPACES

Multi or Single

Rooftop Package Units

## Prominent BUILDING SIGNAGE

Abundant on site **PARKING** 

Ideal **OWNER/ USER** opportunity

Purchase price **\$3,355,000.00** 

**9565 WAPLES STREET** is an attractive, 13,695 square foot, two story office building located in heart of the Sorrento Mesa commercial market. The subject property is surrounded by office, high tech and bio-technology tenants, and offers several food amenities within a short walking distance for employees. The property also offers abundant on site parking in addition to street parking, prominent building signage, and is elevator served, a rare feature for building of this size. Perfect for any business owner looking to occupy between 7,000 and 13,695 square feet. The subject property is centrally located within the Sorrento Mesa office market, and offers quick access to the 805 Freeway.