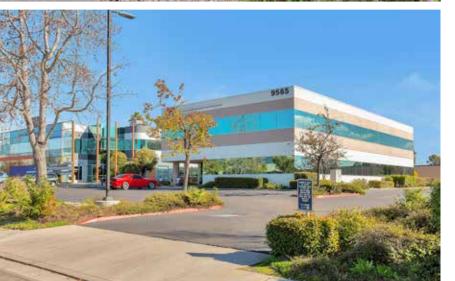

9565 Waples Street SAN DIEGO, CALIFORNIA 92121

341-361-33 PARCEL NUMBER

±13,695 Square Feet ±33,977 SQUARE FEET OF LAND

IL-2-1 San Diego

3.8/1,000 SF 80 SURFACE SPPACES

Multi or Single

Rooftop Package Units

## Prominent BUILDING SIGNAGE

Abundant on site **PARKING** 

Ideal **OWNER/ USER** opportunity

Purchase price **\$3,355,000.00** 

**9565 WAPLES STREET** is an attractive, 13,695 square foot, two story office building located in heart of the Sorrento Mesa commercial market. The subject property is surrounded by office, high tech and bio-technology tenants, and offers several food amenities within a short walking distance for employees. The property also offers abundant on site parking in addition to street parking, prominent building signage, and is elevator served, a rare feature for building of this size. Perfect for any business owner looking to occupy between 7,000 and 13,695 square feet. The subject property is centrally located within the Sorrento Mesa office market, and offers quick access to the 805 Freeway.