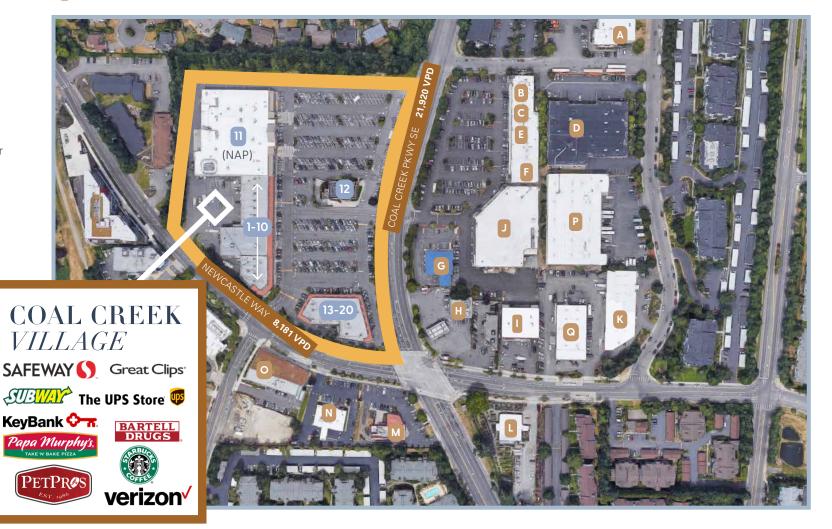

### Coal Creek Village

- 1 HomeStreet Bank
- 2 The UPS Store
- 3 Papa Murphy's
- 4 Verizon
- 5 Bartell Drugs
- 6 Gentle Dental
- 7 4/4 School of Music
- 8 Pet Pros
- 9 Issabella Nail & Spa
- 10 Coal Creek Family Vision
- 11 Safeway (NAP)
- 12 KeyBank
- 13 Chiropractic Wellness Center
- 14 Yea's Wok
- 15 Great Clips
- 16 Bubble Tea\*
- 17 Subway
- 18 Starbucks
- 19 Orthodontic Excellence
- 20 ATI Physical Therapy

\*New lease in process

## Area Merchants

- Hansen Brothers Moving & Storage
- B Tapatio Mexican
- Jet City Pizza
- Pacific Courts
- E Peter Chiu DDS

D

F Banfield Pet Hospital

- McDonalds
- Chase Bank
- Newcastle Library
- Newcastle Heated Storage
- Service King Collision & Repair