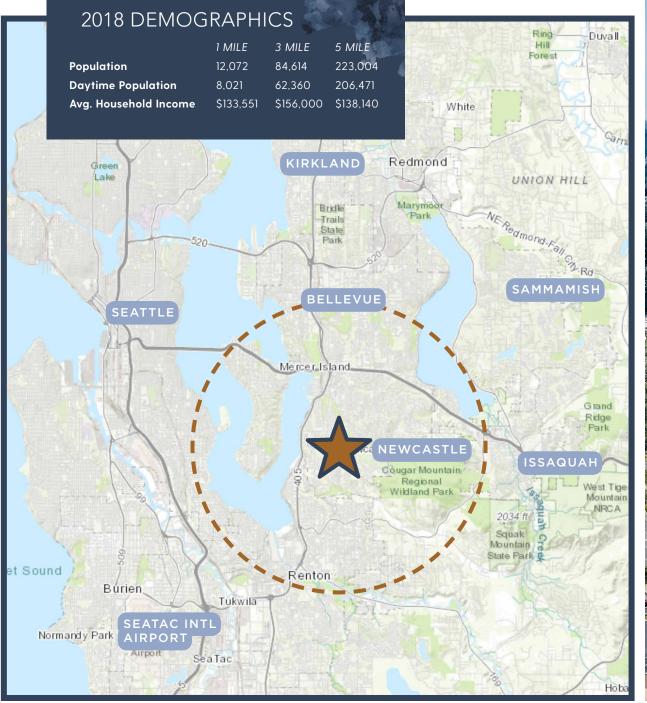

# REGIONAL AERIAL

AVERAGE HOUSEHOLD INCOME WITHIN 3 MILES \$156,000

THE INFORMATION CONTAINED HEREIN HAS BEEN GIVEN TO US BY SOURCES WE DEEM RELIABLE, WE HAVE NO REASON TO DOUBT ITS ACCURACY, BUT WE DO NOT GUARANTEE IT. ALL INFORMATION SHOULD BE VERIFIED PRIOR. ANY UNAUTHORIZED COPYING, DISCLOSURE OR DISTRIBUTION OF THE MATERIAL IN THIS DOCUMENT IS STRICTLY FORBIDDE