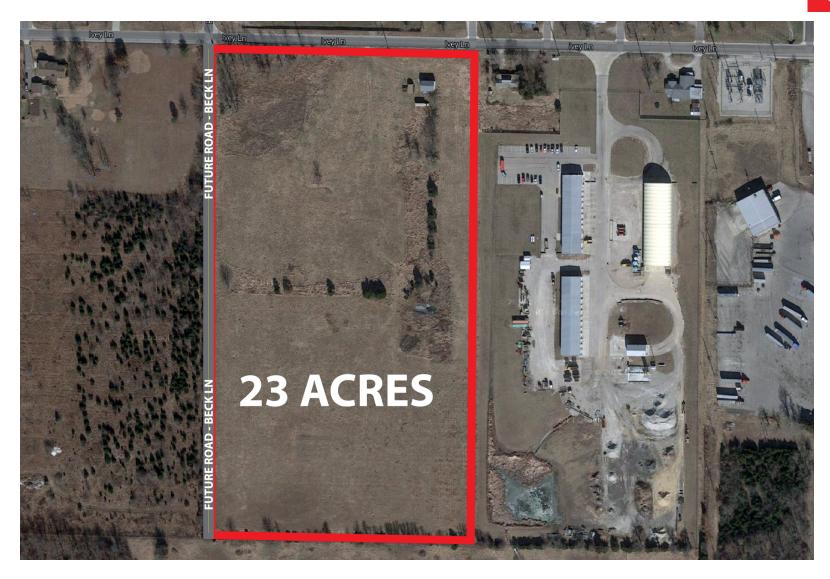

## **ADDITIONAL PHOTOS**

#### **PROPERTY HIGHLIGHTS**

- Close proximity to I-44.
- · Great visibility.
- · Easy Access.
- Moderate Topography