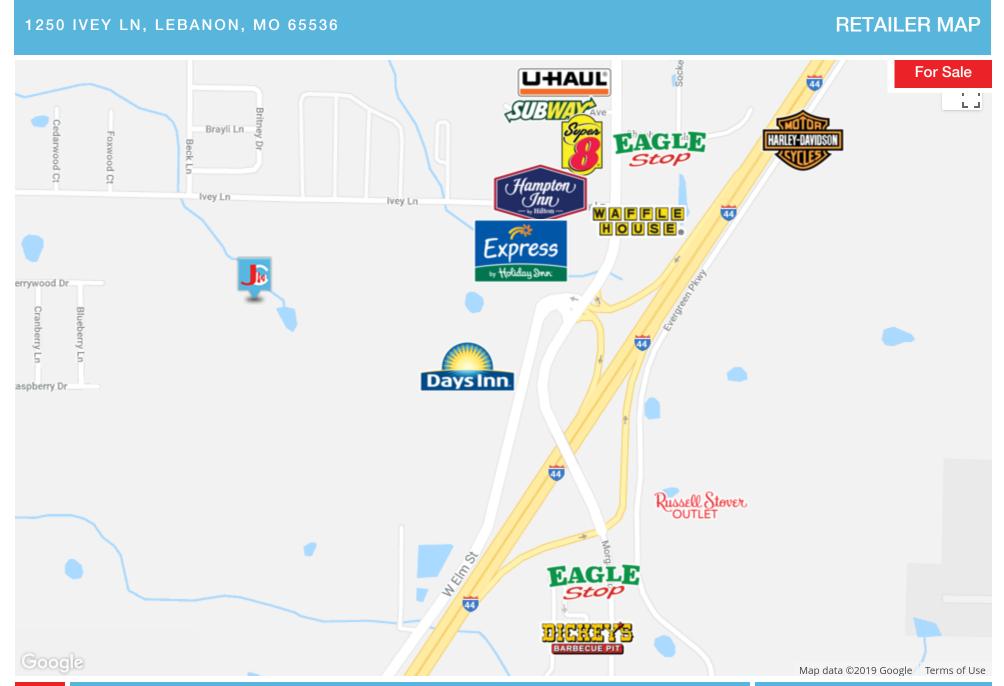

## **LOCATION MAPS**

For Sale

| POPULATION          | 1 MILE            | 5 MILES              | 10 MILES                 |
|---------------------|-------------------|----------------------|--------------------------|
| TOTAL POPULATION    | 286               | 11,466               | 20,717                   |
| MEDIAN AGE          | 42.8              | 38.6                 | 39.7                     |
| MEDIAN AGE (MALE)   | 42.7              | 38.4                 | 39.4                     |
| MEDIAN AGE (FEMALE) | 43.0              | 38.9                 | 40.1                     |
|                     |                   |                      |                          |
| HOUSEHOLDS & INCOME | 1 MILE            | 5 MILES              | 10 MILES                 |
| TOTAL HOUSEHOLDS    | <b>1 MILE</b> 113 | <b>5 MILES</b> 4,403 | <b>10 MILES</b><br>8,037 |
|                     |                   |                      |                          |
| TOTAL HOUSEHOLDS    | 113               | 4,403                | 8,037                    |