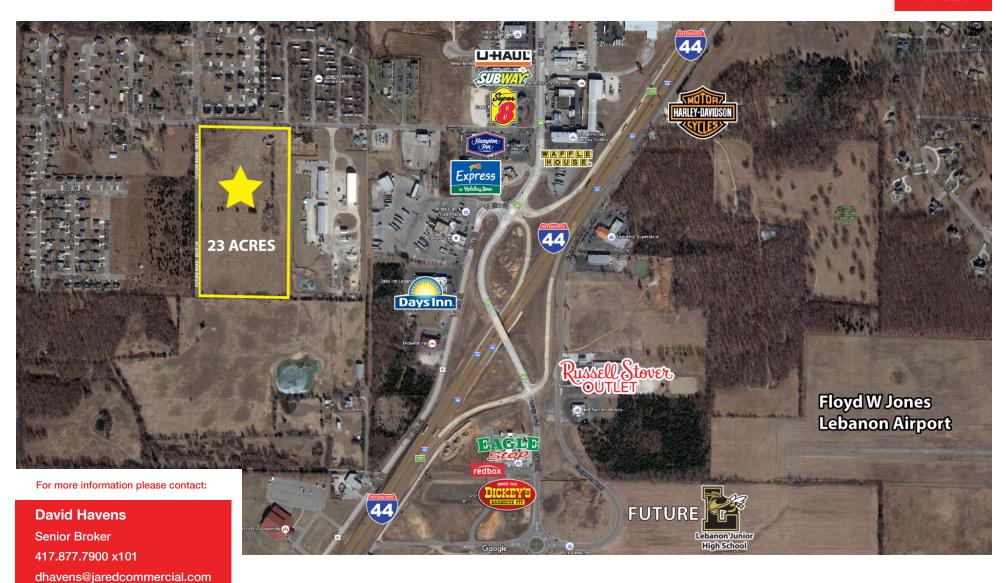

# 23 Acres Lebanon, MO

1250 IVEY LN, LEBANON, MO 65536

#### **PROPERTY HIGHLIGHTS**

- Close proximity to I-44.
- · Great visibility.
- · Easy Access.
- Moderate Topography