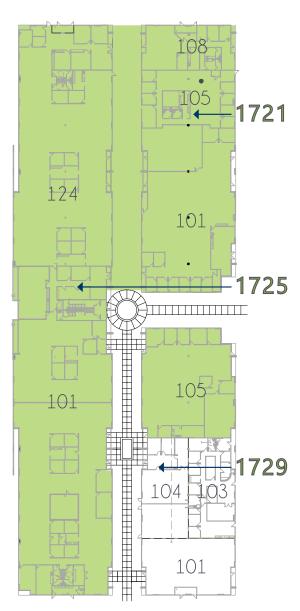

# FLOOR PLAN

## availability

|      | suite         | available (rsf) |                          |
|------|---------------|-----------------|--------------------------|
| 1721 | Suite 101     | ±11,793 ๅ       |                          |
|      | Suite 105     | ±4,146          | Continuous to            |
|      | Suite 108     | ±3,041          | Contiguous to 61,472 RSF |
| 1725 | Suite 101     | ±13,502         |                          |
|      | Suite 124     | ±26,990 J       |                          |
| 1729 | Suite 105/107 | ±7.796          |                          |