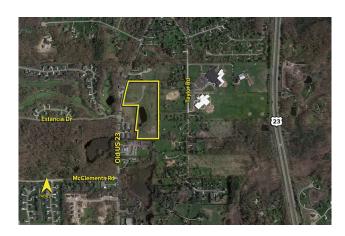

## **LAND** For Sale

Acme Way Location:

Side of Street: East

City: Brighton, MI **Cross Streets:** Old US-23 County: Livingston

| Acreage:            | 20.03      | Improvements:    | N/A        |  |  |  |
|---------------------|------------|------------------|------------|--|--|--|
| Zoning:             | B-2        | Dimensions:      |            |  |  |  |
| UTILITIES           |            |                  |            |  |  |  |
| Sanitary Sewer:     | Yes        | Gas:             | Yes        |  |  |  |
| Storm Sewer:        | Yes        | Outside Storage: | No         |  |  |  |
| Water:              | Yes        | Rail Siding:     | No         |  |  |  |
| ADJACENT LAND       |            |                  |            |  |  |  |
| North:              | Commercial | East:            | Commercial |  |  |  |
| South:              | Commercial | West:            | Commercial |  |  |  |
| PRICING INFORMATION |            |                  |            |  |  |  |

Asking Price: \$1,195,000.00

Per Acre: \$59,651.58 Parcel #: 4712-04-300-052

Per SqFt: \$1.37 Assessor Number: N/A

Terms: \$3,138.28 (2022) Taxes:

| TRAFFIC INFORMATION                  |                                | DEMOGRAPHICS  |            | Median HH |
|--------------------------------------|--------------------------------|---------------|------------|-----------|
| <b>Yr:</b> 2022 <b>Count:</b> 12,849 | Old US-23 N. of McClements Rd. |               | Population | Income    |
| <b>Yr:</b> 2022 <b>Count:</b> 12,253 | Old US-23 S. of McClements Rd. | 1 Mile Radius | 1,306      | \$114,999 |
| Yr: 2022 Count: 678                  | McClements Rd. W. Old US-23    | 3 Mile Radius | 18,262     | \$111,045 |
| Yr: Count:                           |                                | 5 Mile Radius |            |           |

Comments: 7 approved lots with utilities available. Near US-23 and I-96 and M-59. Interior road and utilities completed. Shovel ready commercial park.

**Broker: SIGNATURE** ASSOCIATES

Agent(s):

Rick Birdsall, (248) 799-3145, rbirdsall@signatureassociates.com Chris Monsour, (248) 948-0107, cmonsour@signatureassociates.com