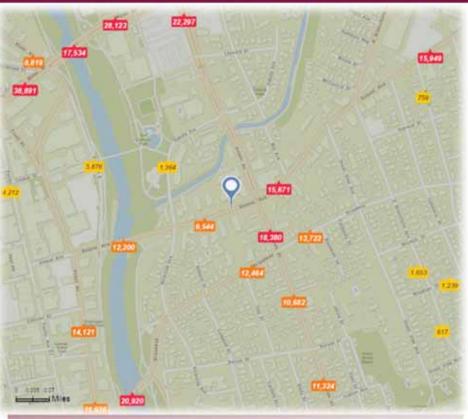

| DEMOGRAPHICS       |          |          |          |
|--------------------|----------|----------|----------|
| 2017               | 1-Mile   | 3-Mile   | 5-Mile   |
| Population         | 27,784   | 93,784   | 122,966  |
| Daytime Population | 22,220   | 54,307   | 68,914   |
| Avg. HH Income     | \$71,896 | \$93,076 | \$95,732 |

#### TRAFFIC COUNTS

#### 24-hour ADT, as of 2014

| Soquel Avenue at May Avenue   | 15,671 |
|-------------------------------|--------|
| Ocean Street at Water Street  | 18,862 |
| Soquel Avenue at Ocean Street | 9,544  |

The information contained herein has been given to us by the owner of the property or other sources we deem reliable. We have no reason to doubt its accuracy, but we do not guarantee it. All information should be verified prior to purchase or lease.