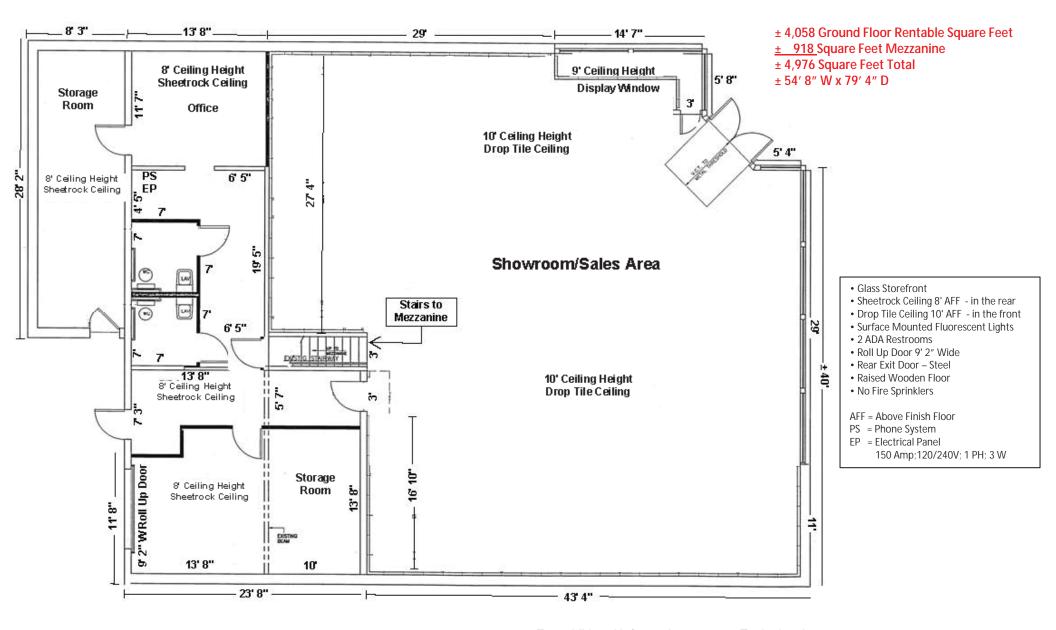

### Soquel Ocean Center 333-381 Soquel Avenue • Santa Cruz, CA 95062 #335 Floor Plan

The information contained herein has been given to us by the owner of the property or other sources we deem reliable. We have no reason to doubt its accuracy, but we do not guarantee it. All information should be verified prior to purchase or lease.

#### 335 Soquel Avenue: 4,058 Rentable Square Feet

Ground Floor: $\pm$  4,058 Square Feet ( $\pm$  54' 8" W x 79' 4" D)Mezzanine: $\pm$  918 Square FeetTotal Square Feet: $\pm$  4,976Glass storefront, large open area, 2 ADA restrooms, separate electrical panel,<br/>separate HVAC, roll up door 9' 2" wide, rear exit door plus mezzanine/storage<br/>area. Available Now.