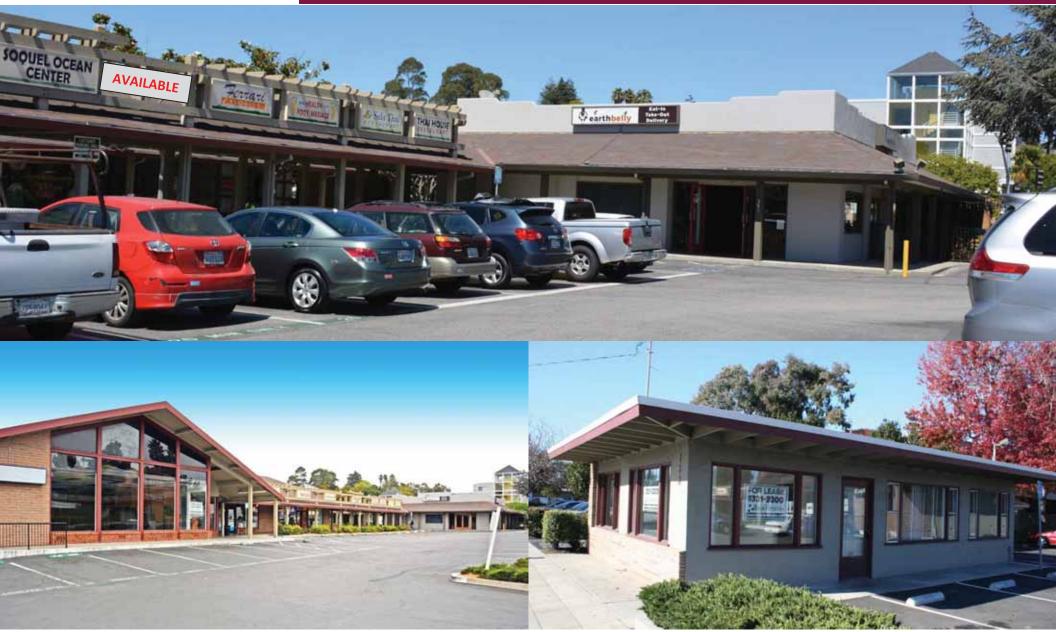

## RETAIL SPACE FOR LEASE Soquel Ocean Center 333-381 Soquel Avenue • Santa Cruz, CA 95062

333 Soquel Avenue Interiors

#### 333 Soquel Avenue: 800 Square Feet

 $\pm$  36' 6" W x 22' 3" D. Freestanding building. Office space interiors include 1 restroom, separate package HVAC, separate utilities, 4 private offices, carpet throughout, secured covered outer storage area (3' x 6') and alarm. Available Now.

#### 335 Soquel Avenue: 4,058 Rentable Square Feet

Ground Floor: $\pm$  4,058 Square Feet ( $\pm$  54' 8" W x 79' 4" D)Mezzanine: $\pm$  918 Square FeetTotal Square Feet: $\pm$  4,976Glass storefront, large open area, 2 ADA restrooms, separate electrical panel,<br/>separate HVAC, roll up door 9' 2" wide, rear exit door plus mezzanine/storage<br/>area. Available Now.

#### 349 Soquel Avenue: 1,000 Rentable Square Feet

Ground Floor: ± 1,000 Square Feet (± 17' W x 60' D) Mezzanine: ± 833 Square Feet (± 17' W x 49' D) Improvements include 1 restroom, separate electrical panel, raised wooden floor, open beam vaulted ceiling and rear door to rear parking plus fully improved mezzanine area. Available Now.