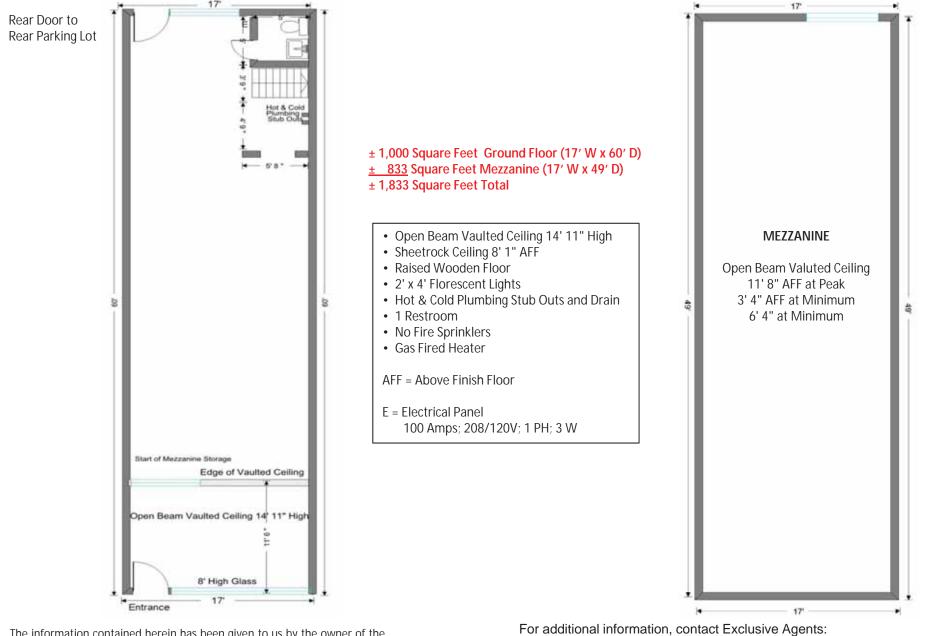

### Soquel Ocean Center 333-381 Soquel Avenue • Santa Cruz, CA 95062 #349 Floor Plan

The information contained herein has been given to us by the owner of the property or other sources we deem reliable. We have no reason to doubt its accuracy, but we do not guarantee it. All information should be verified prior to purchase or lease.

#### 349 Soquel Avenue: 1,000 Rentable Square Feet

Ground Floor: ± 1,000 Square Feet (± 17' W x 60' D) Mezzanine: ± 833 Square Feet (± 17' W x 49' D) Improvements include 1 restroom, separate electrical panel, raised wooden floor, open beam vaulted ceiling and rear door to rear parking plus fully improved mezzanine area. Available Now.