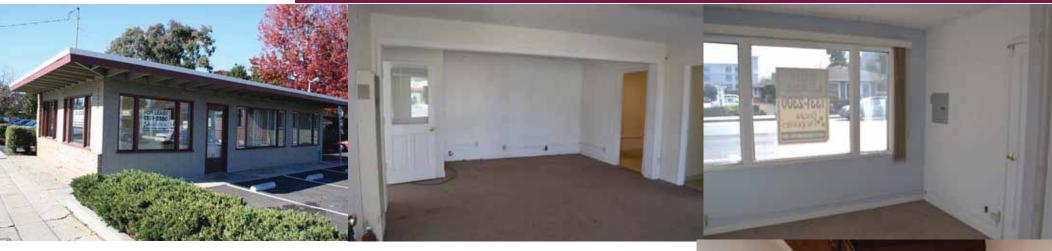

#### 333 Soquel Avenue: 800 Square Feet

 $\pm$  36' 6" W x 22' 3" D. Freestanding building. Office space interiors include 1 restroom, separate package HVAC, separate utilities, 4 private offices, carpet throughout, secured covered outer storage area (3' x 6') and alarm. Available Now.

#### Freestanding Building ± 800 Square Feet (± 36' 6" W x 22' 3" D)

The information contained herein has been given to us by the owner of the property or other sources we deem reliable. We have no reason to doubt its accuracy, but we do not guarantee it. All information should be verified prior to purchase or lease.