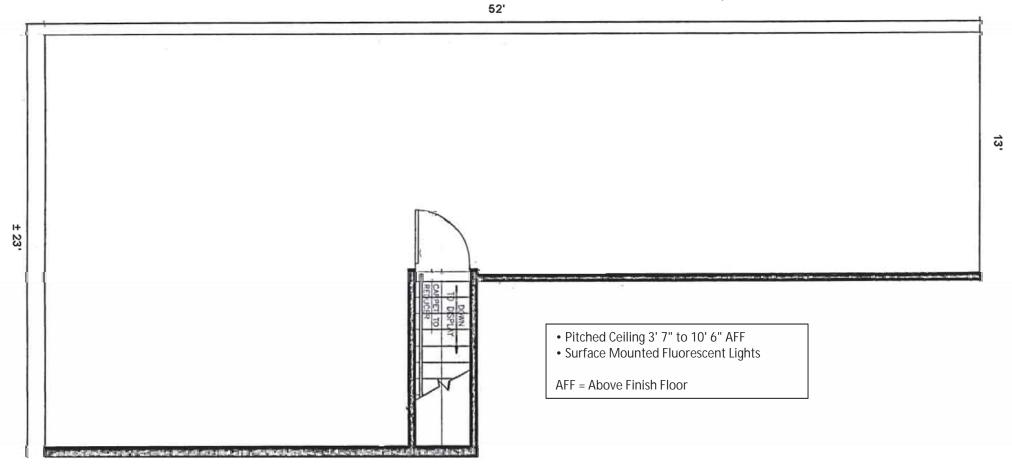

### Soquel Ocean Center 333-381 Soquel Avenue • Santa Cruz, CA 95062 #335 Mezzanine Floor Plan

± 4,058 Ground Floor Rentable Square Feet <u>± 918</u> Square Feet Mezzanine

± 4,976 Square Feet Total

The information contained herein has been given to us by the owner of the property or other sources we deem reliable. We have no reason to doubt its accuracy, but we do not guarantee it. All information should be verified prior to purchase or lease.

#### 335 Soquel Avenue: 4,058 Rentable Square Feet

Ground Floor: $\pm$  4,058 Square Feet ( $\pm$  54' 8" W x 79' 4" D)Mezzanine: $\pm$  918 Square FeetTotal Square Feet: $\pm$  4,976Glass storefront, large open area, 2 ADA restrooms, separate electrical panel,<br/>separate HVAC, roll up door 9' 2" wide, rear exit door plus mezzanine/storage<br/>area. Available Now.