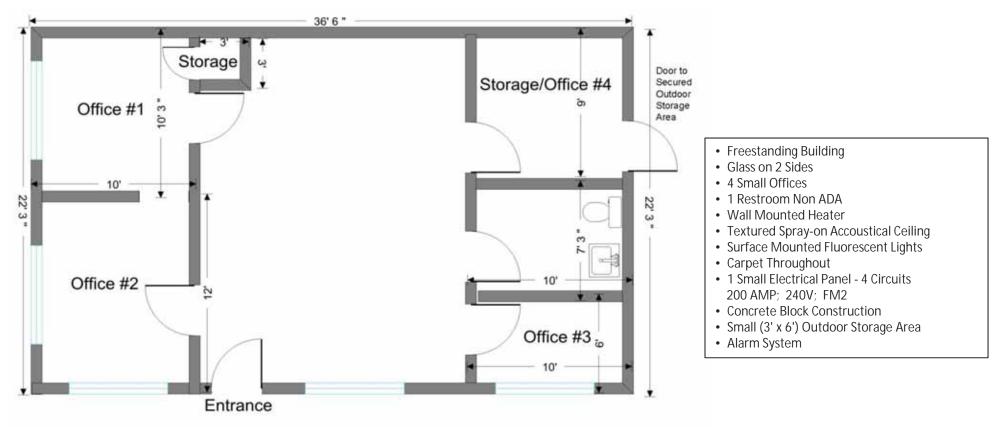

#### 333 Soquel Avenue: 800 Square Feet

 $\pm$  36' 6" W x 22' 3" D. Freestanding building. Office space interiors include 1 restroom, separate package HVAC, separate utilities, 4 private offices, carpet throughout, secured covered outer storage area (3' x 6') and alarm. Available Now.

#### Freestanding Building ± 800 Square Feet (± 36' 6" W x 22' 3" D)

The information contained herein has been given to us by the owner of the property or other sources we deem reliable. We have no reason to doubt its accuracy, but we do not guarantee it. All information should be verified prior to purchase or lease.