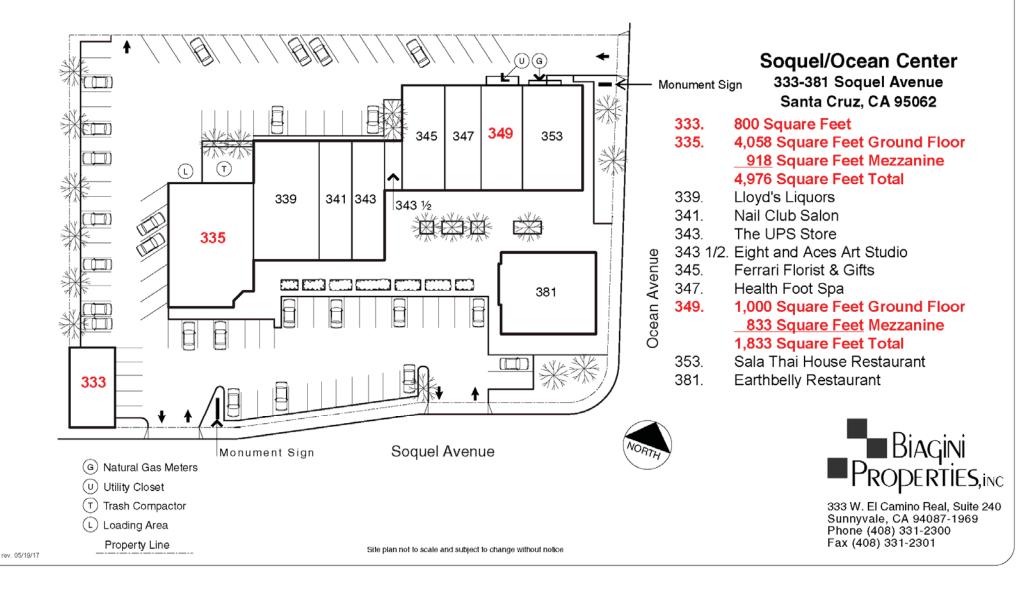

### Soquel Ocean Center 333-381 Soquel Avenue • Santa Cruz, CA 95062 Property Profile & Available Spaces

#### 333 Soquel Avenue: 800 Square Feet

 $\pm$  36' 6" W x 22' 3" D. Freestanding building. Office space interiors include 1 restroom, separate package HVAC, separate utilities, 4 private offices, carpet throughout, secured covered outer storage area (3' x 6') and alarm. Available Now.

#### 335 Soquel Avenue: 4,058 Rentable Square Feet

Ground Floor: $\pm$  4,058 Square Feet ( $\pm$  54' 8" W x 79' 4" D)Mezzanine: $\pm$  918 Square FeetTotal Square Feet: $\pm$  4,976Glass storefront, large open area, 2 ADA restrooms, separate electrical panel,<br/>separate HVAC, roll up door 9' 2" wide, rear exit door plus mezzanine/storage<br/>area. Available Now.

#### 349 Soquel Avenue: 1,000 Rentable Square Feet

Ground Floor: ± 1,000 Square Feet (± 17' W x 60' D) Mezzanine: ± 833 Square Feet (± 17' W x 49' D) Improvements include 1 restroom, separate electrical panel, raised wooden floor, open beam vaulted ceiling and rear door to rear parking plus fully improved mezzanine area. Available Now.

#### **Property Highlights**

- Major Tenants: Sala Thai House Restaurant, UPS Store, Earthbelly Restaurant and Ferrari Florists & Gifts
- Building Signage: Cabinet Box Signs facing Soquel Avenue
- Monument Signage: 2 Monument Signs (one facing Soquel Avenue and one facing Ocean Avenue)
- Close to Santa Cruz Pacific Mall. River Street Retailers visit Downtown Association of Santa Cruz at <u>www.downtownsantacruz.com</u> for a list of retailers including Gap, Borders, Trader Joe's, Newleaf Market and American Apparel