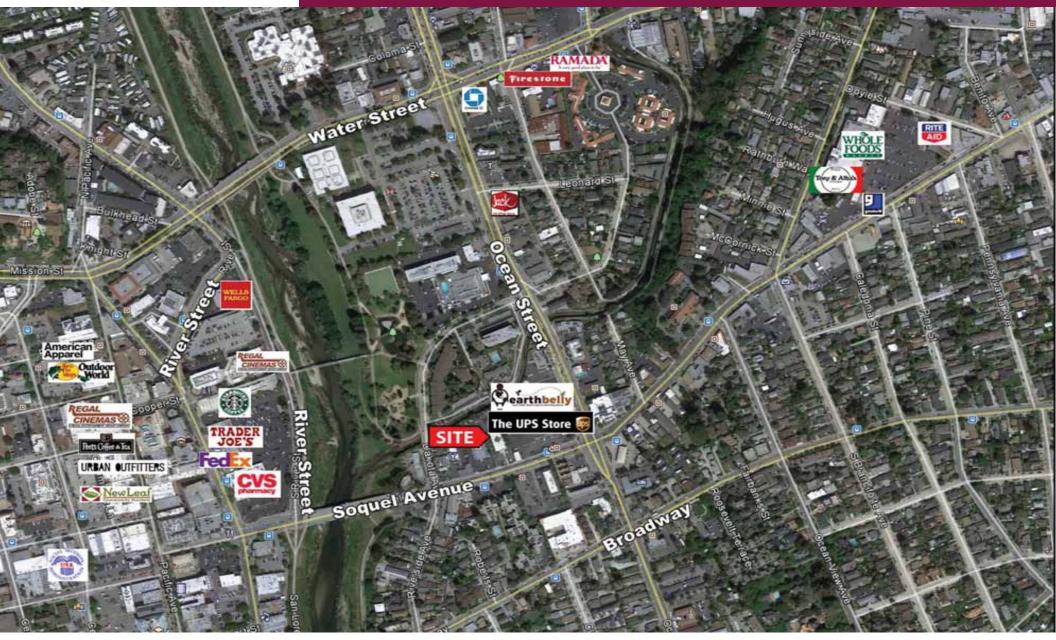

### Soquel Ocean Center 333-381 Soquel Avenue • Santa Cruz, CA 95062 Aerial

The information contained herein has been given to us by the owner of the property or other sources we deem reliable. We have no reason to doubt its accuracy, but we do not guarantee it. All information should be verified prior to purchase or lease.

#### **Property Profile**

Location Signalized intersection of Soquel Avenue at Ocean Avenue. Close to Santa Cruz Pacific Mall Area!