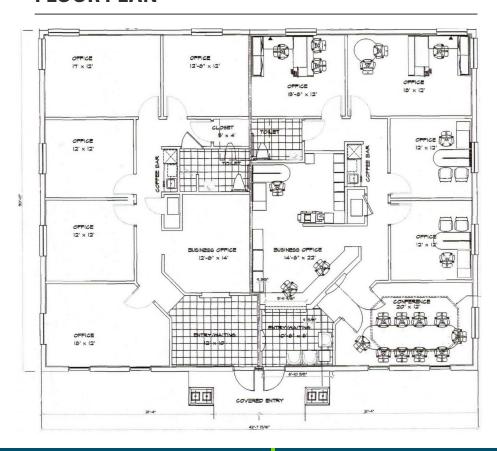

# For Sale





# Westchase Commons Owner/Investor Opportunity

13031 W. Linebaugh Ave. | Tampa, FL 33626

- Generous 3,200 SF professional office
- 49% occupied SBA qualified
- Quality Haydon Rubin Construction Built in 2007
- Self managed association with low CAM
- Ample parking
- Beautiful class 'A' decor includes marble flooring, granite counters and dark wood moldings with doors and window treatments
- Sale Price: \$416,000

T: 813-880-7100 x305 M: 813-765-0948 tmargaris@holdthyssen.com 10033 W. Hillsborough Ave. Tampa, FL 33615





www.holdthyssen.com

### **PHOTOS**





### **FLOOR PLAN**



## **AERIAL**Westchase Commons Professional Park



The information above has been obtained from sources believed reliable. While we do not doubt its accuracy we make no guarantee, warranty or representation about it. It is your responsibility to independently confirm its accuracy and completeness. Any projections, opinions, assumptions, or estimates used are for example only and do not represent the current or future performance of the property. Hold-Thyssen, Inc. is a licensed real estate broker.

FOR MORE INFORMATION:



### **THERESA MARGARIS**

tmargaris@holdthyssen.com T: 813-880-7100 x305 M: 813-765-0948

10033 W. Hillsborough Ave. Tampa, FL 33615





www.holdthyssen.com