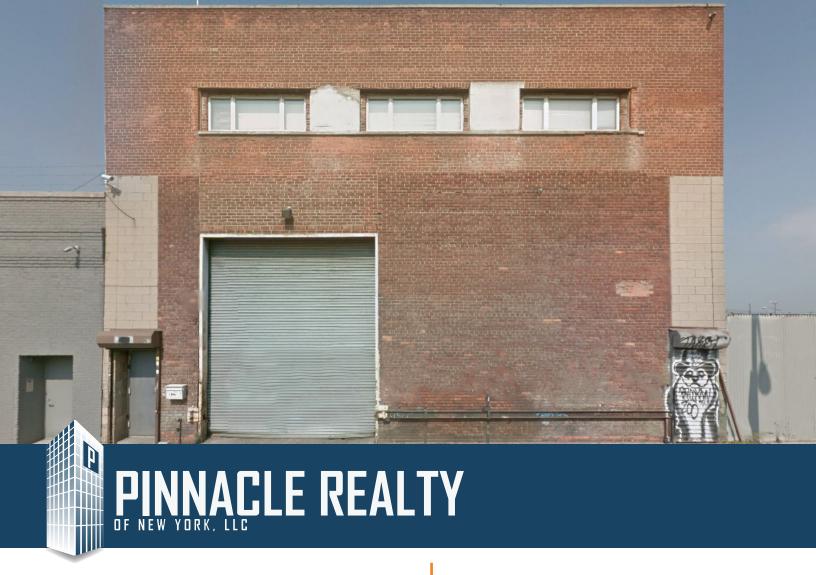

67 Ingraham Street Brooklyn, NY

For Lease
Price Upon Request

## 5,000 Sq. Ft. High-Ceiling Warehouse + Office Optional 3,100 Sq. Ft. 2<sup>nd</sup> Floor Office Space Ideally Located in Bushwick

Sq. Ft.

5,000

**Block** 

2992

Lots

61

**Zoning** 

## **FEATURES:**

- √ 5,000 Sq. Ft. Ground Floor, Clear-Span Warehouse
- √ 19' Ceiling Height
- ✓ 1 Large Drive-In Door
- ✓ 3,100 Sq. Ft. 2nd Floor Offices
- ✓ 2 Blocks from Morgan Ave Subway

5 Minutes to Myrtle Avenue