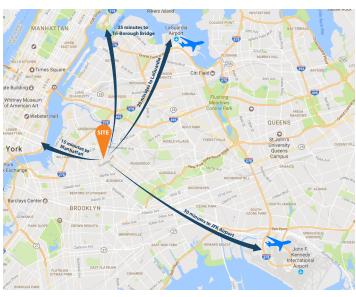

## **FEATURES:**

- √ 5,000 Sq. Ft. Ground Floor, Clear-Span Warehouse
- √ 19' Ceiling Height
- ✓ 1 Large Drive-In Door
- ✓ 3,100 Sq. Ft. 2nd Floor Offices
- ✓ 2 Blocks from Morgan Ave Subway

5 Minutes to Myrtle Avenue

12 Minutes to Long Island Expy

18 Minutes to Williamsburg Bridge

20 Minutes to LaGuardia Airport

30 Minutes to JFK Airport