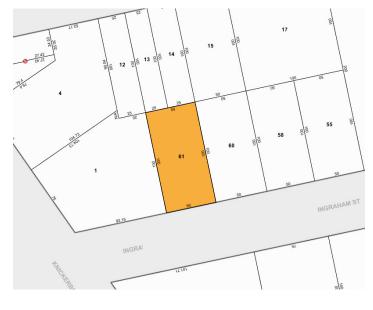

## 5,000 Sq. Ft. High-Ceiling Warehouse + Office Optional 3,100 Sq. Ft. 2<sup>nd</sup> Floor Office Space Ideally Located in Bushwick

Sq. Ft.

5,000

**Block** 

2992

Lots

61

**Zoning** 

M1-2

**Types** 

Warehouse

34-07 Steinway Street, Suite 202 | Long Island City, NY 11101

718-784-8282

pinnaclereny.com