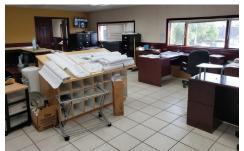

## 5,000 Sq. Ft. High-Ceiling Warehouse + Office Optional 3,100 Sq. Ft. 2<sup>nd</sup> Floor Office Space Ideally Located in Bushwick

Sq. Ft.

5,000

**Block** 

2992

Lots

61

**Zoning** 

## **FEATURES:**

- √ 5,000 Sq. Ft. Ground Floor, Clear-Span Warehouse
- √ 19' Ceiling Height
- ✓ 1 Large Drive-In Door
- ✓ 3,100 Sq. Ft. 2nd Floor Offices
- ✓ 2 Blocks from Morgan Ave Subway

5 Minutes to Myrtle Avenue