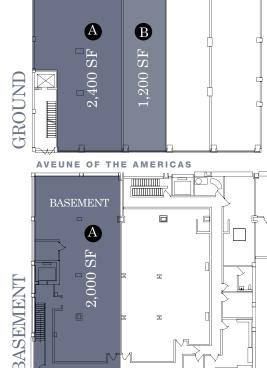

### LADIES MILE RETAIL OPPORTUNITY BETWEEN **17TH AND 18TH STREES**

SPACE A GROUND -2,400 SF BASEMENT -2,000 SF FRONTAGE — 36 FEET **SPACE B** GROUND  $-1.200 \, \mathrm{SF}$ FRONTAGE — 18 FEET

SPACES CAN BE LEASED SEPARATELY OR **COMBINED** 