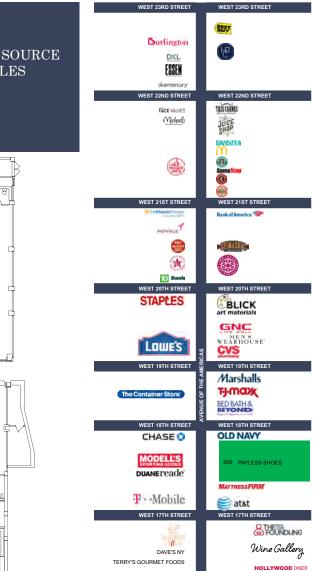

### FEATURES:

- PROMINENT FRONTAGE AND HIGH VISIBILITY ALONG LADIES MILE
- SURROUNDED BY BIG-BOX NATIONAL RETAILERS AND OTHER DESTINATION SHOPS AND RESTAURANTS
- LOWER LEVEL CAN BE USED AS SELLING SPACE
- SPACES CAN BE LEASED SEPARATELY OR TOGETHER