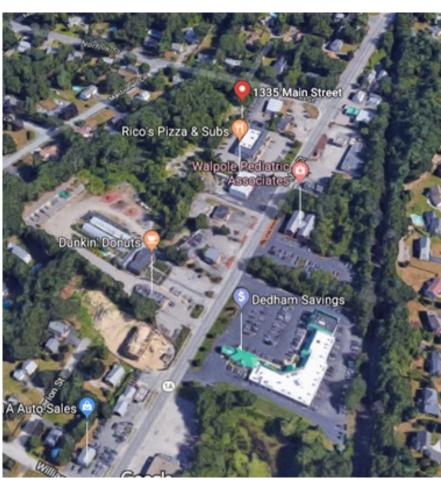

## **\$22/NNN**

1335 Main Street, Walpole, Ma.

Make sure you check out this first floor retail space on Route 1A in Walpole, MA.

This space offers high visibility on a busy road in the ever expanding Walpole/ Norfolk market area.

Features include: a drive thru, abundant parking, and ADA accessibility.

Nearby Routes 1/95/495.

For more information or to schedule a tour, please contact:

Bryan Glennon 781 551 8888 x17 bg@atlanticre.com Mark Kearins
781 551 8888 x1
mk@atlanticre..com