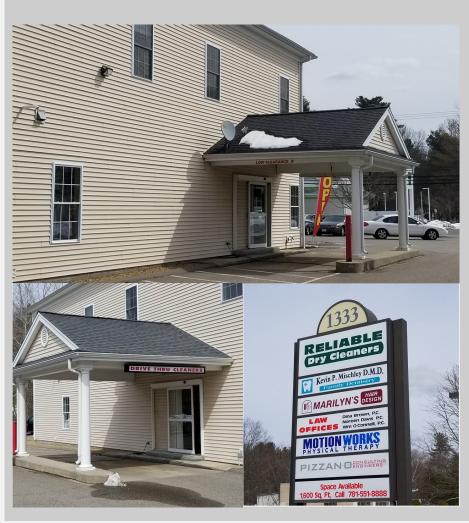

## **\$22/NNN**

1335 Main Street, Walpole, Ma.

Make sure you check out this first floor retail space on Route 1A in Walpole, MA.

This space offers high visibility on a busy road in the ever expanding Walpole/ Norfolk market area.

Features include: a drive thru, abundant parking, and ADA accessibility.

Nearby Routes 1/95/495.

For more information or to schedule a tour, please contact:

Bryan Glennon 781 551 8888 x17 bg@atlanticre.com Mark Kearins
781 551 8888 x1
mk@atlanticre..com