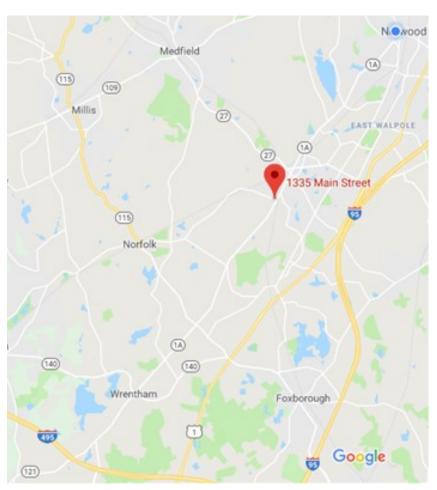

## **\$22/NNN**

1335 Main Street, Walpole, Ma.

Make sure you check out this first floor retail space on Route 1A in Walpole, MA.

This space offers high visibility on a busy road in the ever expanding Walpole/ Norfolk market area.

Features include: a drive thru, abundant parking, and ADA accessibility.

Nearby Routes 1/95/495.

For more information or to schedule a tour, please contact:

Bryan Glennon 781 551 8888 x17 bg@atlanticre.com Mark Kearins
781 551 8888 x1
mk@atlanticre..com