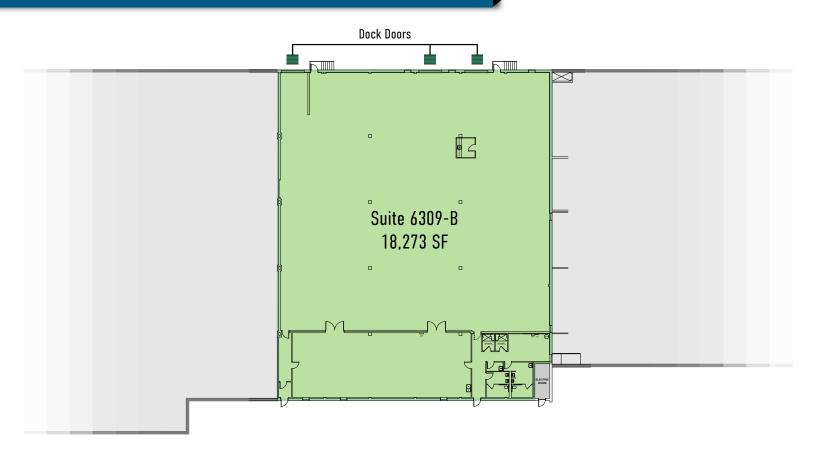

## FLEET

BUILDING 6 6305-6313 GRAVEL AVENUE ALEXANDRIA, VA 22310

| Rental Rate:        | \$11.95 NNN             |
|---------------------|-------------------------|
| Space:              | Suite 6309-B: 18,273 SF |
| Parking:            | Abundant                |
| Column Spacing:     | 25' x 38'               |
| Zoning:             | -4                      |
| Ceiling Height:     | 20'                     |
| Operating Expenses: | \$2.55 PSF              |
| Loading:            | Three (3) Docks         |