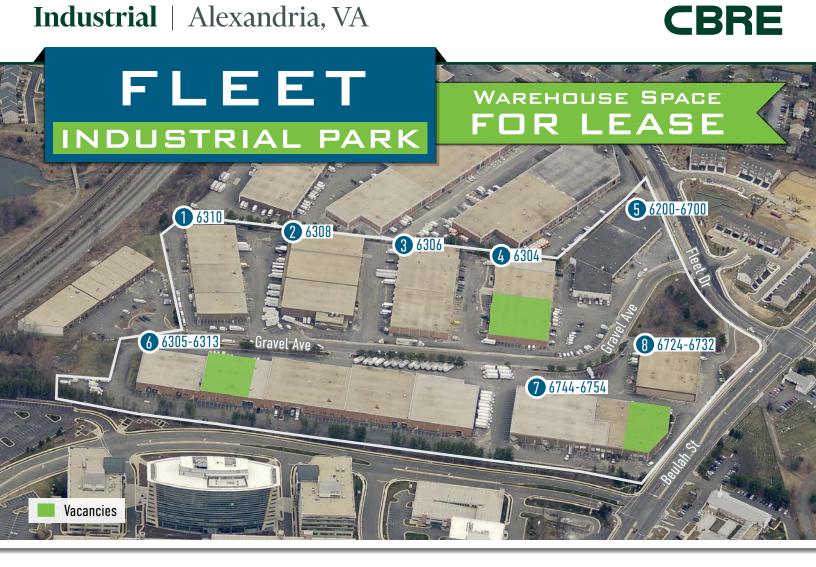

### PARK OVERVIEW

Fleet Industrial Park is a 489,372 square foot business park consisting of 8 Industrial warehouse buildings. It is located in Alexandria, Virginia, just minutes from Interstate 95 and 495. The park offers clear heights ranging from 18 to 24 feet, and contains 63 loading docks and 50 drive-ins, creating a highly functional warehouse facility for industrial and flex users.

### PARK HIGHLIGHTS

- Allows for flexible tenant uses with 18' to 24' clear heights
- 63 loading docks
- > 50 drive-in doors
- Average of 90' truck court radius
- Located just 13 miles south of Washington, DC and three miles from the "mixing bowl" where I-95, I-395 and I-495 join in Fairfax County
- > Constructed of brick and block
- Built in 1971

## FLEET

1

2

6

<sup>3</sup>

Gravel Ave

4

Building Vacancies