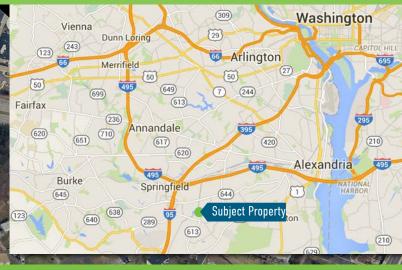

### LOCATION OVERVIEW

### DISTANCE TO:

| Interstate 95                | 2 Miles  |
|------------------------------|----------|
| Interstate 495               | 3 Miles  |
| Interstate 66                | 11 Miles |
| Washington DC                | 13 Miles |
| Reagan National Airport      | 15 Miles |
| Dulles Toll Rd               | 15 Miles |
| Dulles International Airport | 29 Miles |