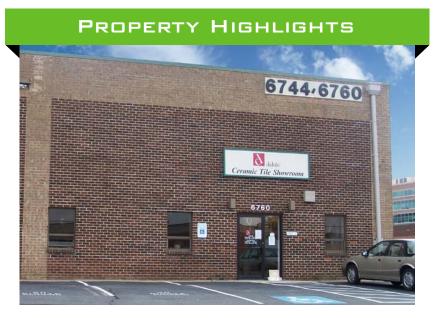

## FLEET

**BUILDING 7** 6744-6760 Gravel Ave. Alexandria, VA 22310

| Rental Rate:        | \$12.00 NNN                          |  |
|---------------------|--------------------------------------|--|
| Space:              | Suite 6730: 17,200 SF                |  |
| Parking:            | 1.5 per 1,000 SF                     |  |
| Column Spacing:     | 40' x 30'                            |  |
| Zoning:             | -4                                   |  |
| Ceiling Height:     | 24'                                  |  |
| Operating Expenses: | \$2.55 PSF                           |  |
| Loading:            | Two (2) Docks<br>Three (3) Drive-Ins |  |