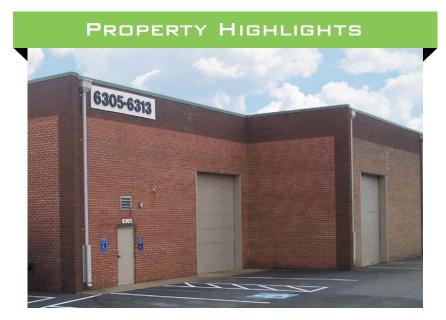

## FLEET

BUILDING 6 6305-6313 GRAVEL AVENUE ALEXANDRIA, VA 22310

| Rental Rate:        | \$11.95 NNN             |
|---------------------|-------------------------|
| Space:              | Suite 6309-B: 18,273 SF |
| Parking:            | Abundant                |
| Column Spacing:     | 25' x 38'               |
| Zoning:             | -4                      |
| Ceiling Height:     | 20'                     |
| Operating Expenses: | \$2.55 PSF              |
| Loading:            | Three (3) Docks         |