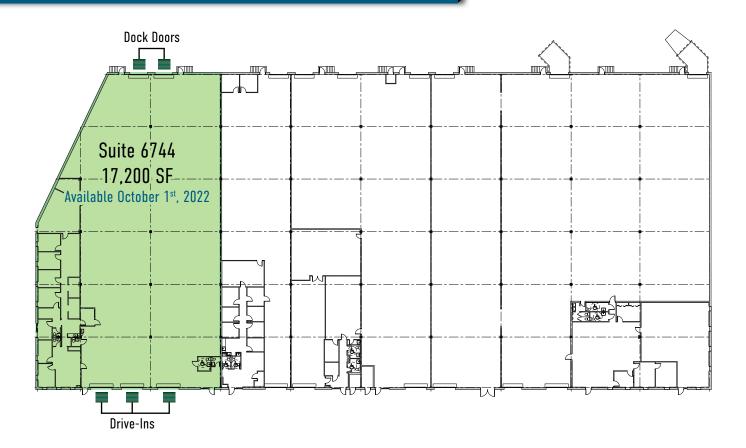

## FLEET

**BUILDING 7** 6744-6760 Gravel Ave. Alexandria, VA 22310

| Rental Rate:        | \$12.00 NNN                          |  |
|---------------------|--------------------------------------|--|
| Space:              | Suite 6730: 17,200 SF                |  |
| Parking:            | 1.5 per 1,000 SF                     |  |
| Column Spacing:     | 40' x 30'                            |  |
| Zoning:             | -4                                   |  |
| Ceiling Height:     | 24'                                  |  |
| Operating Expenses: | \$2.55 PSF                           |  |
| Loading:            | Two (2) Docks<br>Three (3) Drive-Ins |  |