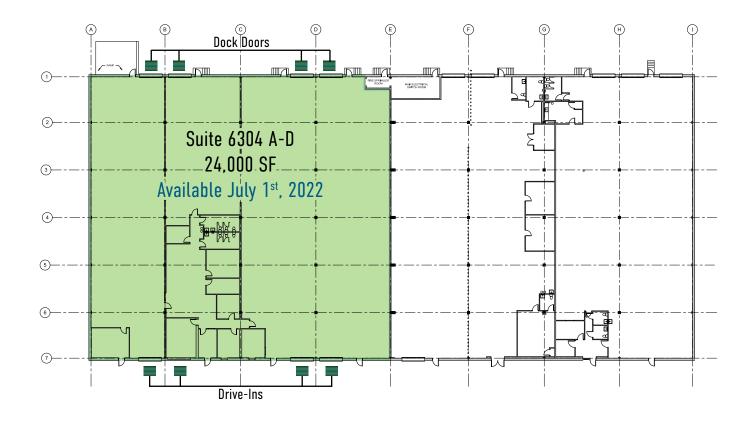

# FLEET

**BUILDING 4** 6304 Gravel Avenue Alexandria, VA 22310

#### PROPERTY HIGHLIGHTS

| Rental Rate:        | \$11.95 NNN                          |  |
|---------------------|--------------------------------------|--|
| Space:              | Suite 6304-A: 24,000 SF              |  |
| Parking:            | 1 per 1,000 SF                       |  |
| Column Spacing:     | 24' x 38'                            |  |
| Zoning:             | -4                                   |  |
| Ceiling Height:     | 22'                                  |  |
| Operating Expenses: | \$2.55 PSF                           |  |
| Loading:            | Four (4) Docks<br>Four (4) Drive-Ins |  |