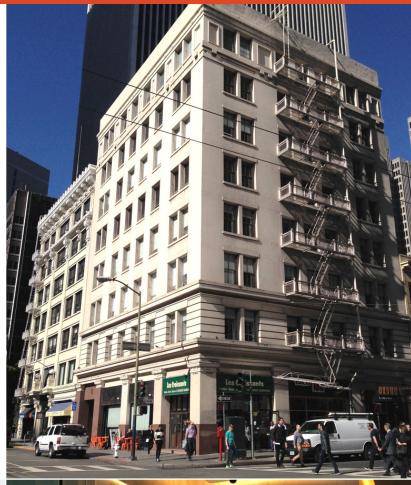

# 8 California Street

SUITE 300, SAN FRANCISCO, CA

### Suite 300

LARGE, OPEN

 $\pm 3,415$  Rentable sf

**CORNER** building at the foot of California Street directly across from the Hyatt Regency

**EXPOSED** ceilings, great natural light, operable windows, highly creative space