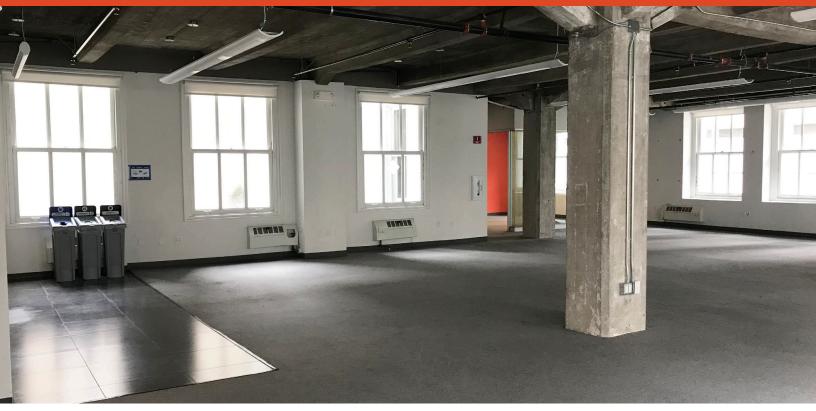

### Suite 300

LARGE, OPEN

 $\pm 3,415$  Rentable sf

**CORNER** building at the foot of California Street directly across from the Hyatt Regency

**EXPOSED** ceilings, great natural light, operable windows, highly creative space