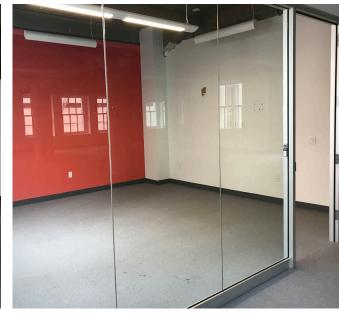

### Suite 300

LARGE, OPEN

 $\pm 3,415$  Rentable sf

**CORNER** building at the foot of California Street directly across from the Hyatt Regency

**EXPOSED** ceilings, great natural light, operable windows, highly creative space

**INTERNET** AT&T fiber optics, Wi-Line antennae & L3

**GREAT** access to BART and MUNI

DIRECT LEASE

PREFERRED TERM:

5 years

AVAILABLE: July 1, 2020

RENTAL RATE:

Negotiable