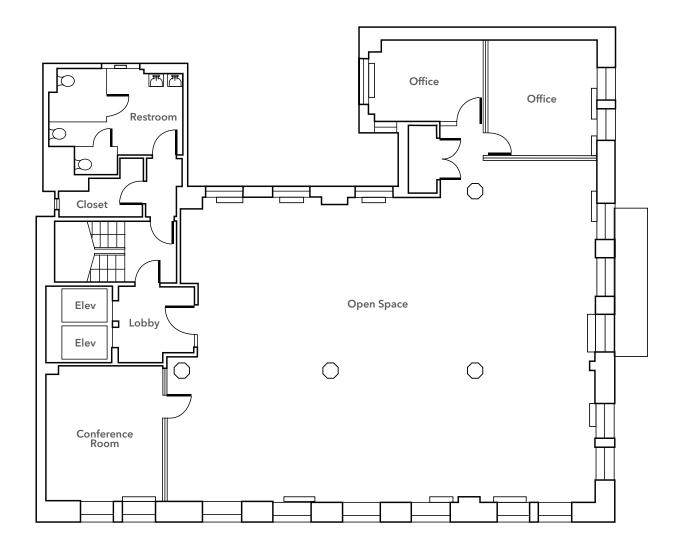

### Suite 300

LARGE, OPEN

 $\pm 3,415$  Rentable sf

**CORNER** building at the foot of California Street directly across from the Hyatt Regency

**EXPOSED** ceilings, great natural light, operable windows, highly creative space