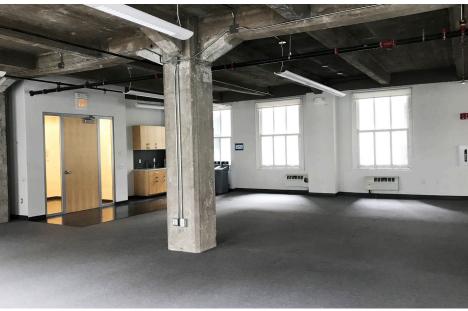

### Suite 300

LARGE, OPEN

 $\pm 3,415$  Rentable sf

**CORNER** building at the foot of California Street directly across from the Hyatt Regency

**EXPOSED** ceilings, great natural light, operable windows, highly creative space

**INTERNET** AT&T fiber optics, Wi-Line antennae & L3

**GREAT** access to BART and MUNI

DIRECT LEASE

PREFERRED TERM:

5 years

AVAILABLE: July 1, 2020

RENTAL RATE:

Negotiable