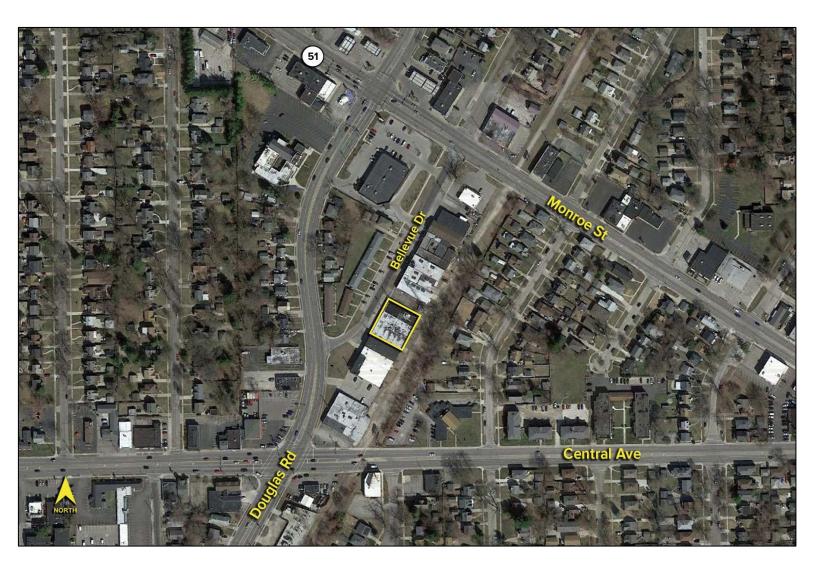

Closest Cross Street: Central Avenue

County: Lucas

Zoning: IL – Limited Industrial

Parking: 10 spaces

Curb Cuts: One

Street: 2 lane, 2 way

\*All building specs per Lucas County Auditor

For more information, please contact: