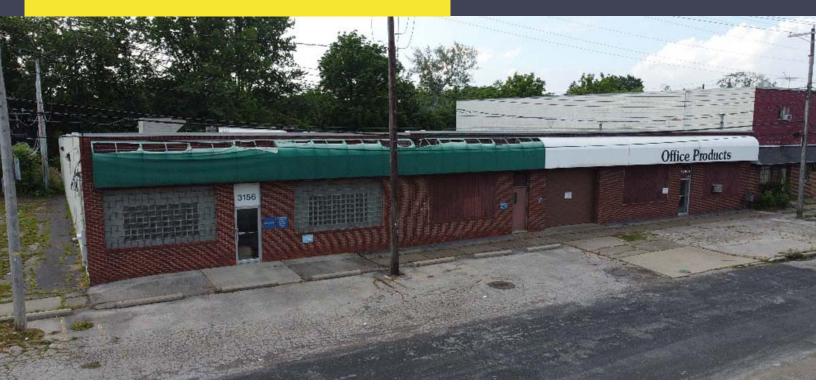

# 3150-3156 BELLEVUE DRIVE TOLEDO, OH 43606

**FULL-SERVICE COMMERCIAL REAL ESTATE** 

## COMMERCIAL BUILDING FOR SALE/LEASE 12,600 Square Feet Available

#### **GENERAL INFORMATION**

Price: \$185,000

Lease rate: \$4.00 per square foot

Building Size: 12,600 square feet

Number of Stories: One Year Constructed: 1948

Condition: Good

Lot Dimensions: 120'x125'

Acreage: 0.28 acres