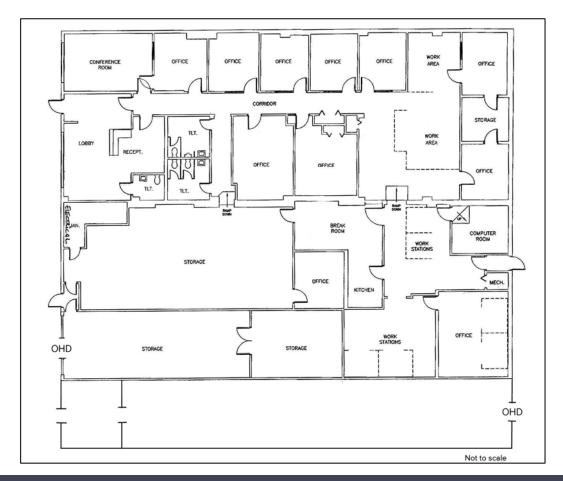

## COMMERCIAL BUILDING FOR SALE/LEASE 12,600 Square Feet Available

#### Commercial Building For Sale or Lease

12,600 Square Feet AVAILABLE

| BUILDING SPECIFICATIONS |                                |  |
|-------------------------|--------------------------------|--|
| Exterior Walls:         | Block                          |  |
| Structural System:      | Steel joist                    |  |
| Roof:                   | Flat rubber (replaced in 2000) |  |
| Floors:                 | Concrete                       |  |
| Floor Coverings:        | Carpet in office               |  |
| Ceiling Height:         | 8' – 14'                       |  |
| Basement:               | No                             |  |
| Heating:                | Gas forced air                 |  |
| Air Conditioning:       | Central in office              |  |
| Power:                  | 400a/220v/3-phase/4-wire       |  |
| Restrooms:              | Four - two are ADA             |  |
| Security System:        | Yes                            |  |
| Overhead Doors:         | Three – 8'x10'                 |  |
| Sprinklers:             | No                             |  |
| Signage:                | Facia                          |  |