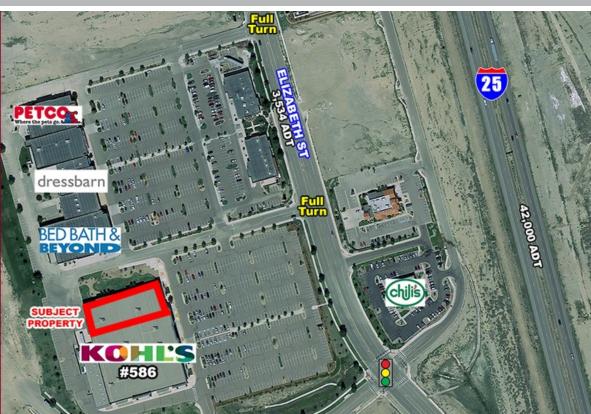

#### PROPERTY HIGHLIGHTS

**T-J-MQX** 

- Join Kohl's and other national retailers at Pueblo Crossing in Pueblo, CO
- 24,700 SF available with great frontage
- Several other national retailers are already in the immediate area including Dick's Sporting Goods, Bed, Bath & Beyond, Tractor Supply, Petco, Ulta, and Cavender's
- Great visibility from I-25

#### TRAFFIC COUNTS

Source: CDOT 2016

On I-25 north of Eagleridge Blvd 42,000 cars/day

On Elizabeth St north of Wills Blvd 3,534 cars/day

1301 CANYON BLVD, SUITE 228 | BOULDER, CO 80302 | 303.534.0900 | WWW.SULLIVANHAYES.COM