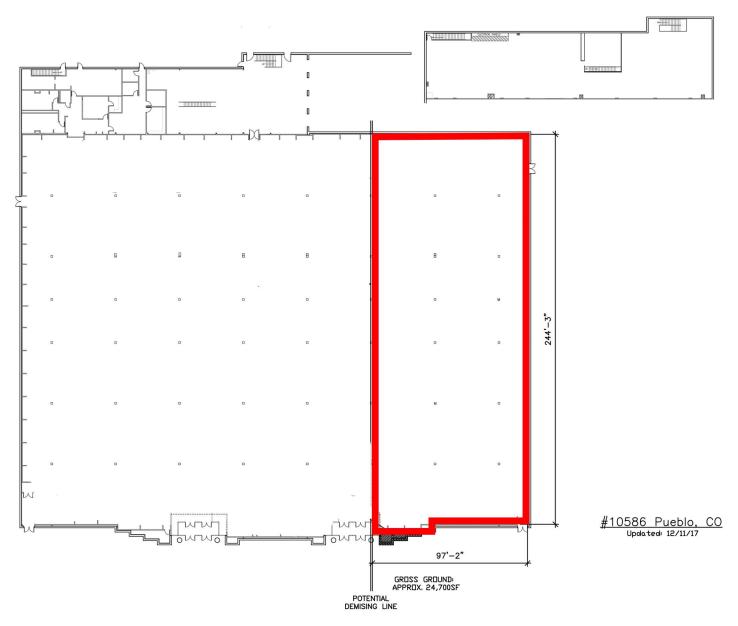

#### PROPERTY HIGHLIGHTS

**T-J-MQX** 

- Join Kohl's and other national retailers at Pueblo Crossing in Pueblo, CO
- 24,700 SF available with great frontage
- Several other national retailers are already in the immediate area including Dick's Sporting Goods, Bed, Bath & Beyond, Tractor Supply, Petco, Ulta, and Cavender's
- Great visibility from I-25