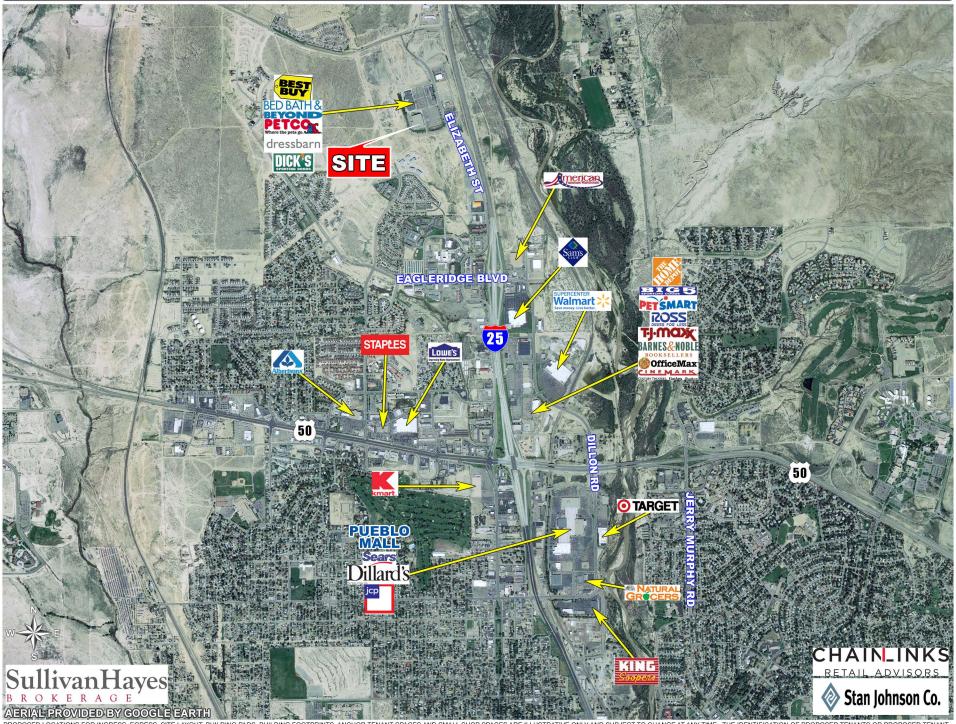

### Pueblo Trade Area

PROPOSED LOCATIONS FOR INGRESS, EGRESS, SITE LAYOUT, BUILDING PADS, BUILDING FOOTPRINTS, ANCHOR TENANT SPACES AND SMALL SHOP SPACES ARE ILLUSTRATIVE ONLY AND SUBJECT TO CHANGE AT ANY TIME. THE IDENTIFICATION OF PROPOSED TENANTS OR PROPOSED TENANT MIX ARE PRELIMINARY AND SUBJECT TO CHANGE AT ANY TIME. THE IDENTIFICATION OF EXISTING TENANTS OR BUSINESS IS AS OF THE DATE HEREOF AND NOT A GUARANTEE OF FUTURE OCCUPANCY OR OPERATION. R:/AERIALS/KOHL/S/PUEBLO\_TA PSD