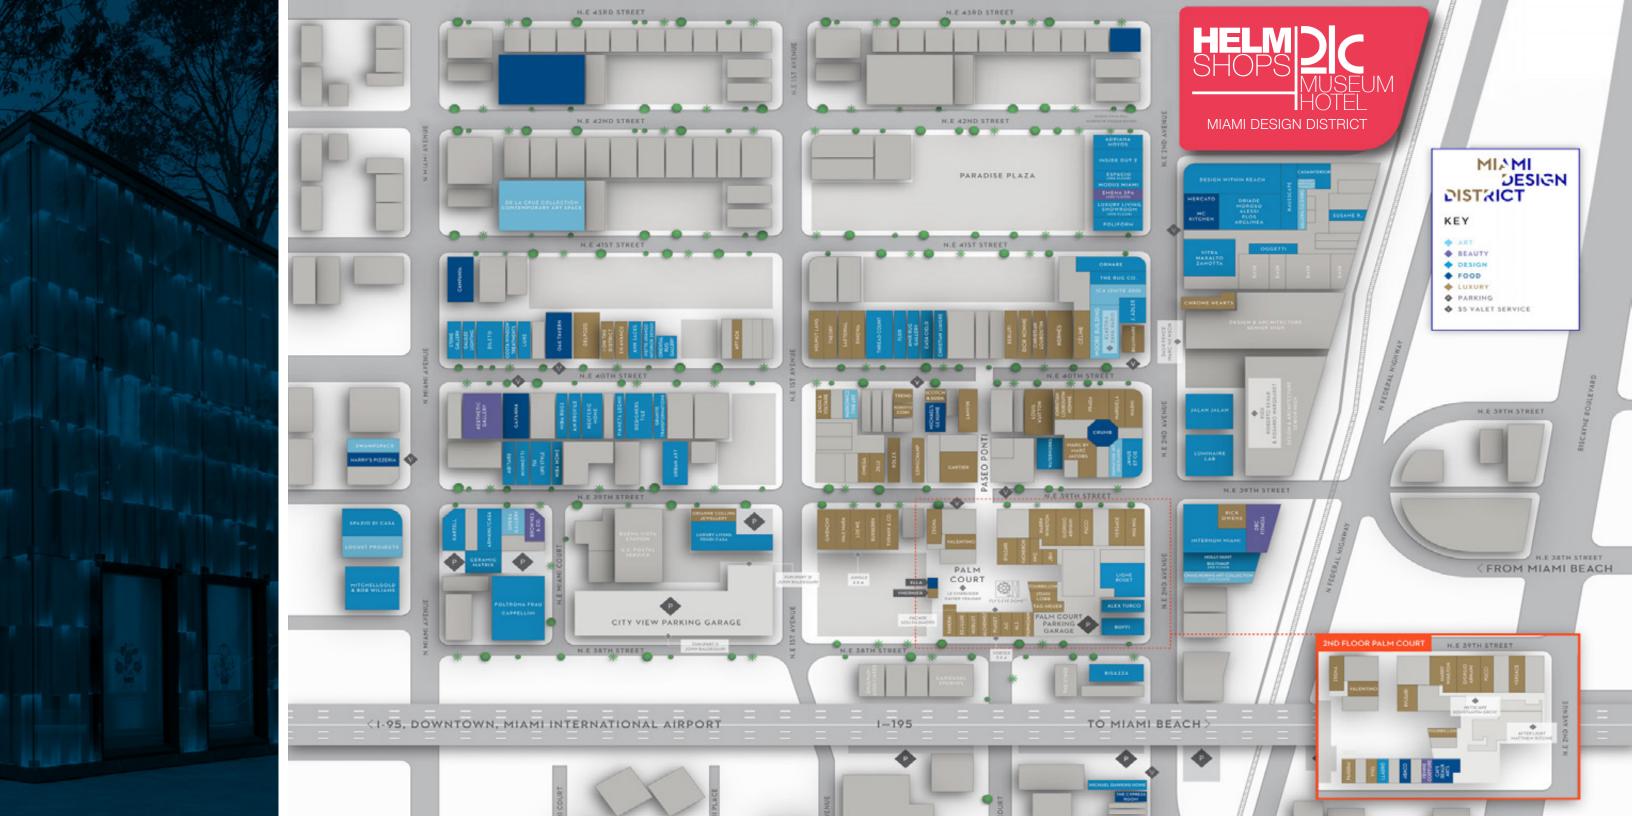

**HELM** is a mixed-use retail development project located in the fashion forward Miami Design District, one of Miami's most sought after destinations. HELM will be anchored by 21c Museum-Hotel as a part of a 325,000-square-foot development with 70,000 square feet of retail and 85,000 square feet of office space and will boast top-tier restaurants, a green space and dedicated parking. Drawing on 21c's own collections as well as works borrowed from other museums, galleries and collectors, the 21c Museum-Hotel in Miami is expected to showcase painting, sculpture, photography, film, performance, video and digital art. It will also offer cultural programs, such as artist lectures, music performances, film screenings, and photography classes and will feature one of Miami's premier restaurants.

Miami Design District is a neighborhood dedicated to innovative fashion, design, architecture and dining experiences. Miami Design District embodies a singular dedication to the unity of design, fashion, art and architecture, and a commitment to encourage a neighborhood comprised of creative experiences.