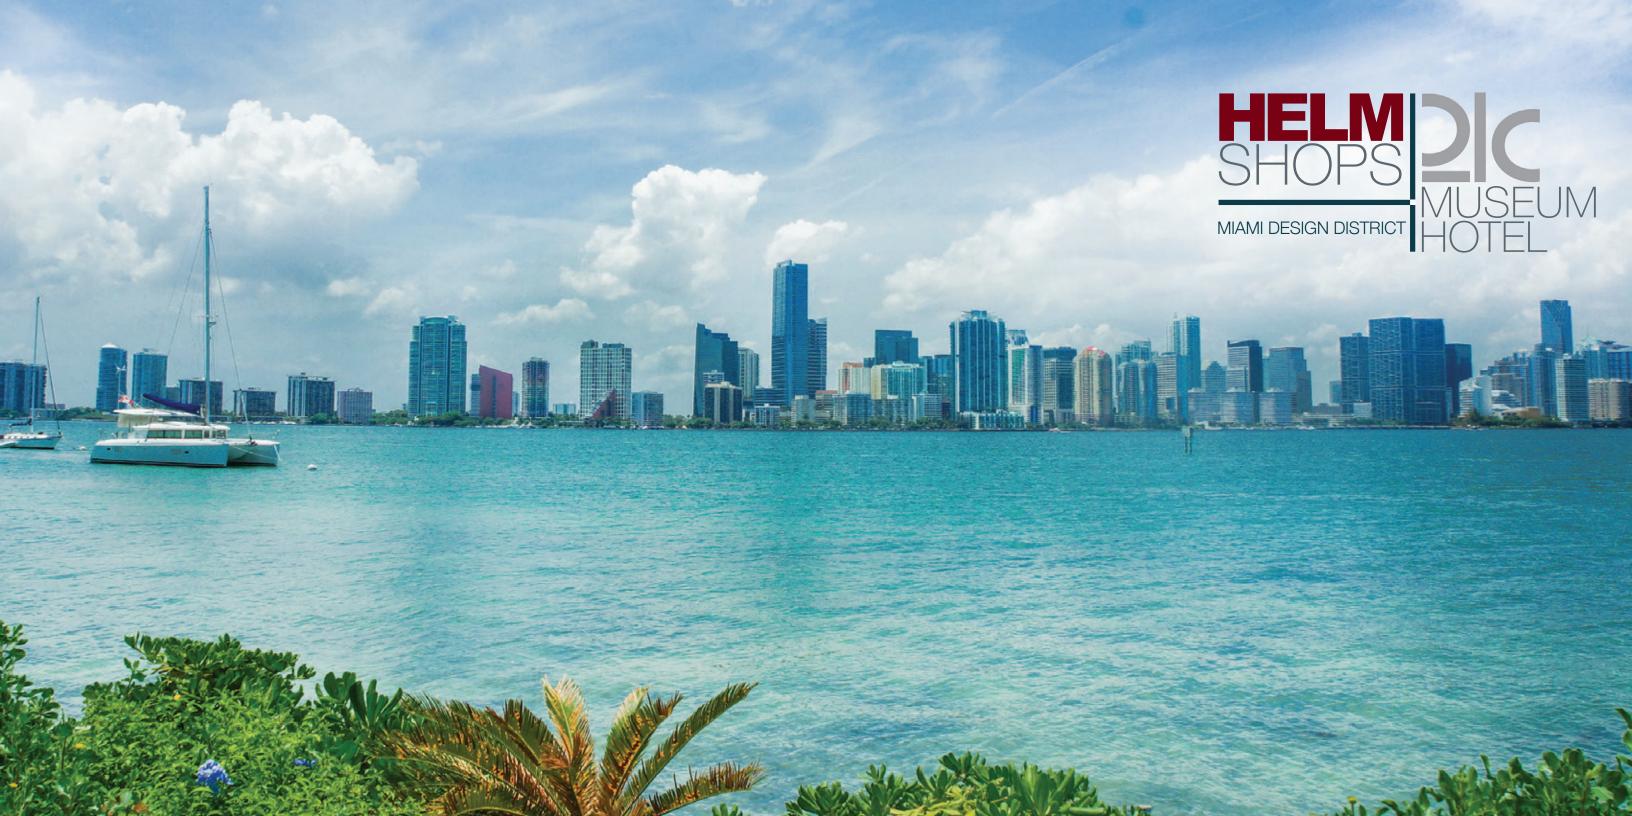

**HELM** is a mixed-use retail development project located in the fashion forward Miami Design District, one of Miami's most sought after destinations. HELM will be anchored by 21c Museum-Hotel as a part of a 325,000-square-foot development with 70,000 square feet of retail and 85,000 square feet of office space and will boast top-tier restaurants, a green space and dedicated parking. Drawing on 21c's own collections as well as works borrowed from other museums, galleries and collectors, the 21c Museum-Hotel in Miami is expected to showcase painting, sculpture, photography, film, performance, video and digital art. It will also offer cultural programs, such as artist lectures, music performances, film screenings, and photography classes and will feature one of Miami's premier restaurants.

Miami Design District is a neighborhood dedicated to innovative fashion, design, architecture and dining experiences. Miami Design District embodies a singular dedication to the unity of design, fashion, art and architecture, and a commitment to encourage a neighborhood comprised of creative experiences.