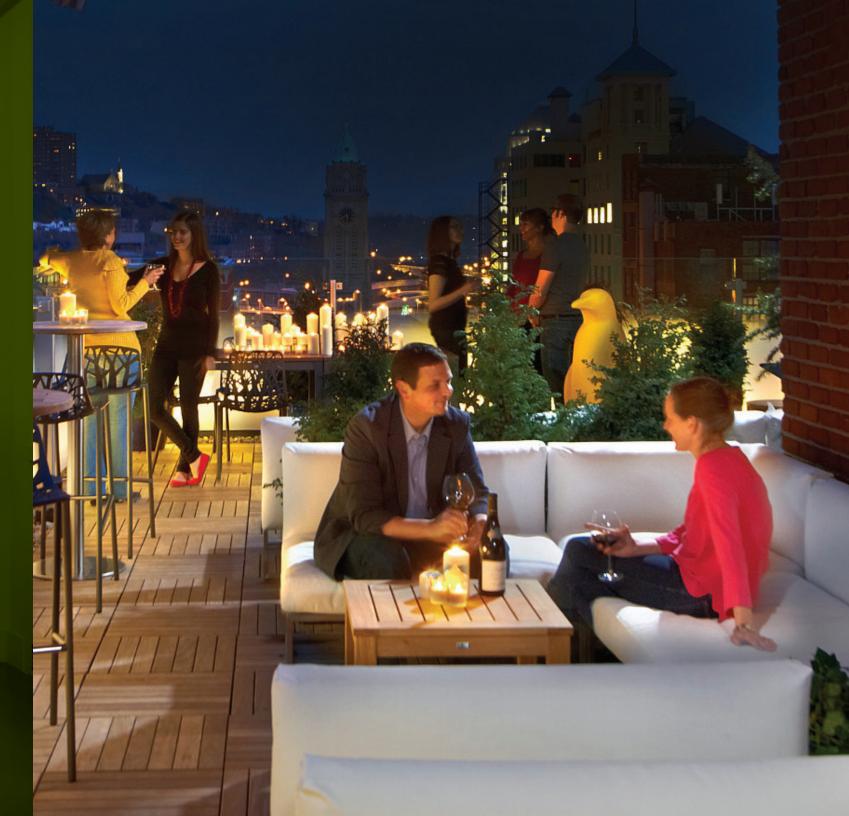

**HELM** is a mixed-use retail development project located in the fashion forward Miami Design District, one of Miami's most sought after destinations. HELM will be anchored by 21c Museum-Hotel as a part of a 325,000-square-foot development with 70,000 square feet of retail and 85,000 square feet of office space and will boast top-tier restaurants, a green space and dedicated parking. Drawing on 21c's own collections as well as works borrowed from other museums, galleries and collectors, the 21c Museum-Hotel in Miami is expected to showcase painting, sculpture, photography, film, performance, video and digital art. It will also offer cultural programs, such as artist lectures, music performances, film screenings, and photography classes and will feature one of Miami's premier restaurants.

A CULTURAL COMMUNITY HUB