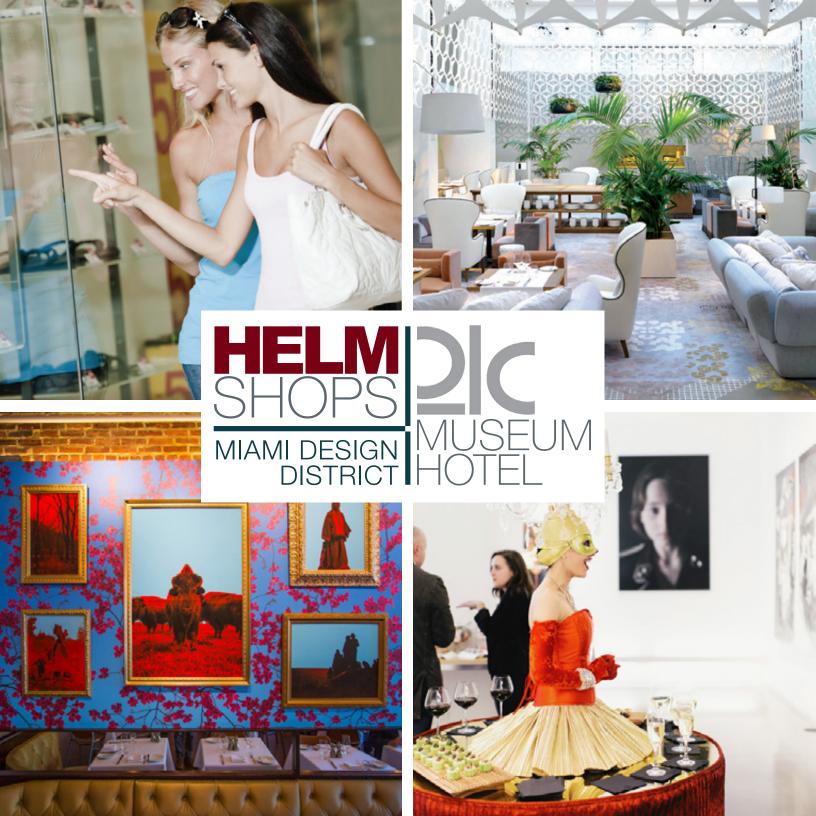

**HELM** is a mixed-use retail development project located in the fashion forward Miami Design District, one of Miami's most sought after destinations. HELM will be anchored by 21c Museum-Hotel as a part of a 325,000-square-foot development with 70,000 square feet of retail and 85,000 square feet of office space and will boast top-tier restaurants, a green space and dedicated parking. Drawing on 21c's own collections as well as works borrowed from other museums, galleries and collectors, the 21c Museum-Hotel in Miami is expected to showcase painting, sculpture, photography, film, performance, video and digital art. It will also offer cultural programs, such as artist lectures, music performances, film screenings, and photography classes and will feature one of Miami's premier restaurants.

Miami Design District is a neighborhood dedicated to innovative fashion, design, architecture and dining experiences. Miami Design District embodies a singular dedication to the unity of design, fashion, art and architecture, and a commitment to encourage a neighborhood comprised of creative experiences.