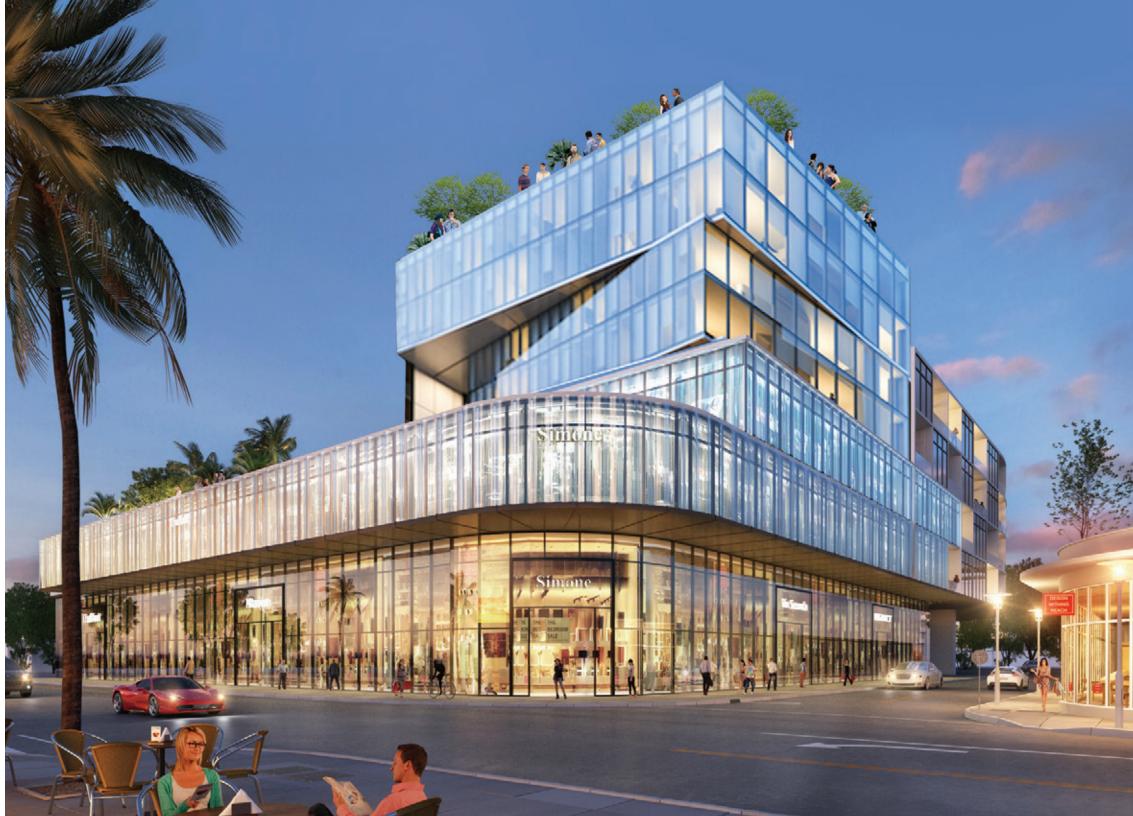

**HELM** is a mixed-use retail development project located in the fashion forward Miami Design District, one of Miami's most sought after destinations. HELM will be anchored by 21c Museum-Hotel as a part of a 325,000-square-foot development with 70,000 square feet of retail and 85,000 square feet of office space and will boast top-tier restaurants, a green space and dedicated parking. Drawing on 21c's own collections as well as works borrowed from other museums, galleries and collectors, the 21c Museum-Hotel in Miami is expected to showcase painting, sculpture, photography, film, performance, video and digital art. It will also offer cultural programs, such as artist lectures, music performances, film screenings, and photography classes and will feature one of Miami's premier restaurants.

A CULTURAL COMMUNITY HUB