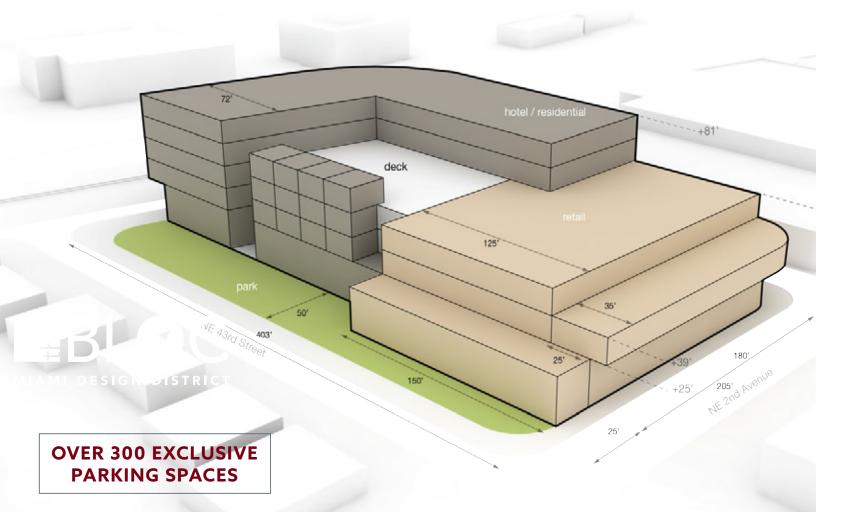

**HELM** is a mixed-use retail development project located in the fashion forward Miami Design District, one of Miami's most sought after destinations. HELM will be anchored by 21c Museum-Hotel as a part of a 325,000-square-foot development with 70,000 square feet of retail and 85,000 square feet of office space and will boast top-tier restaurants, a green space and dedicated parking. Drawing on 21c's own collections as well as works borrowed from other museums, galleries and collectors, the 21c Museum-Hotel in Miami is expected to showcase painting, sculpture, photography, film, performance, video and digital art. It will also offer cultural programs, such as artist lectures, music performances, film screenings, and photography classes and will feature one of Miami's premier restaurants.