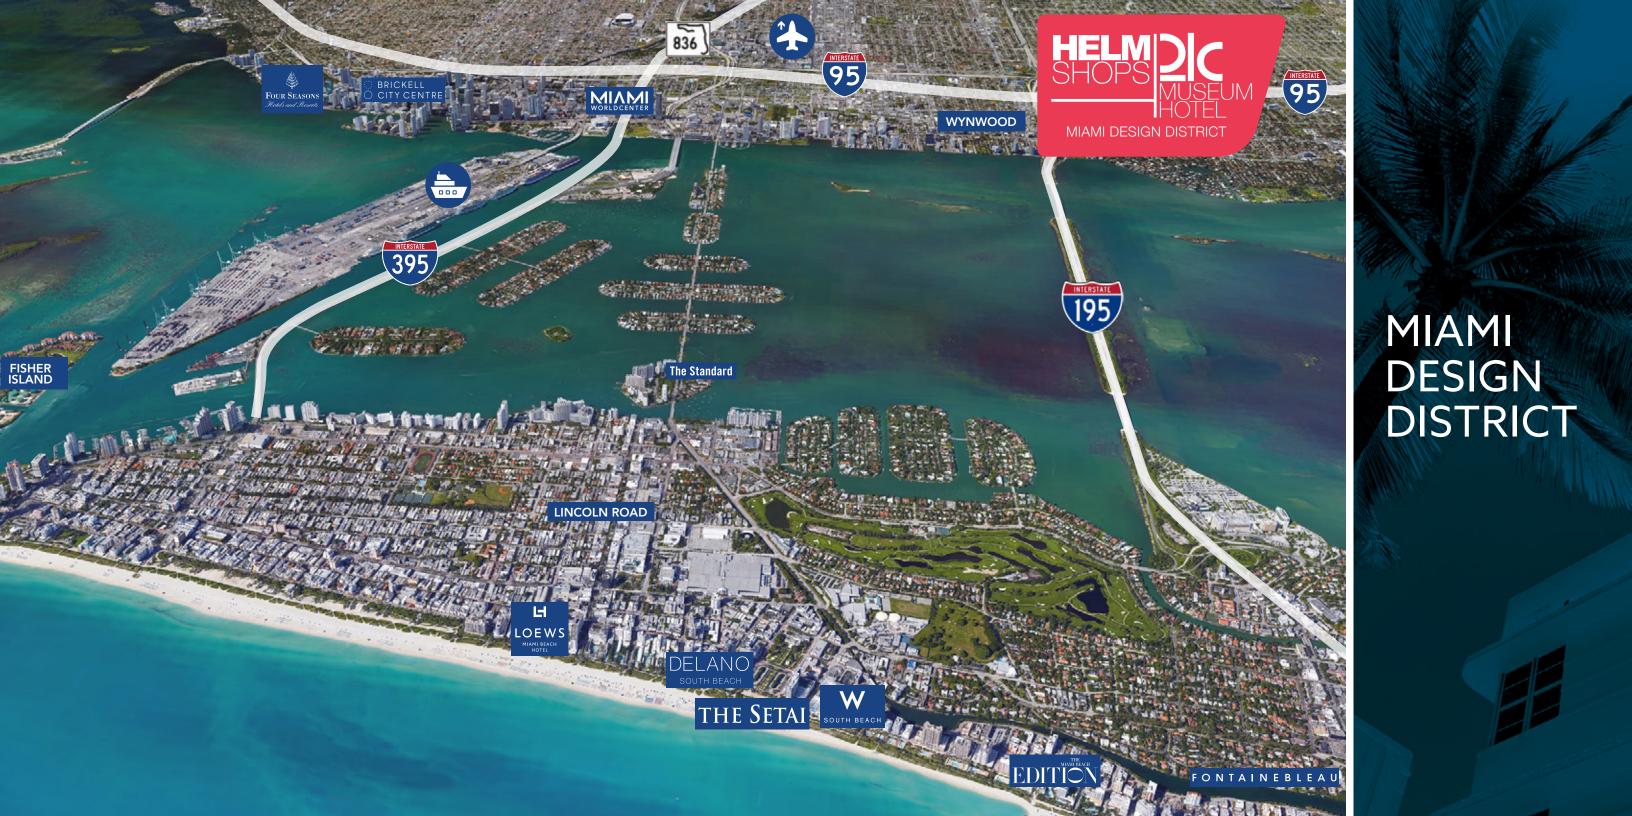

## AREA DEMOGRAPHICS

1.35 MILLION PEOPLE live within 10 miles

825,000 DAYTIME

**20 MINUTES** to Miami International Airport

**14.6 MILLION VISITORS** arrived at Miami International

spent on apparel, entertainment and services by visitors in 2014