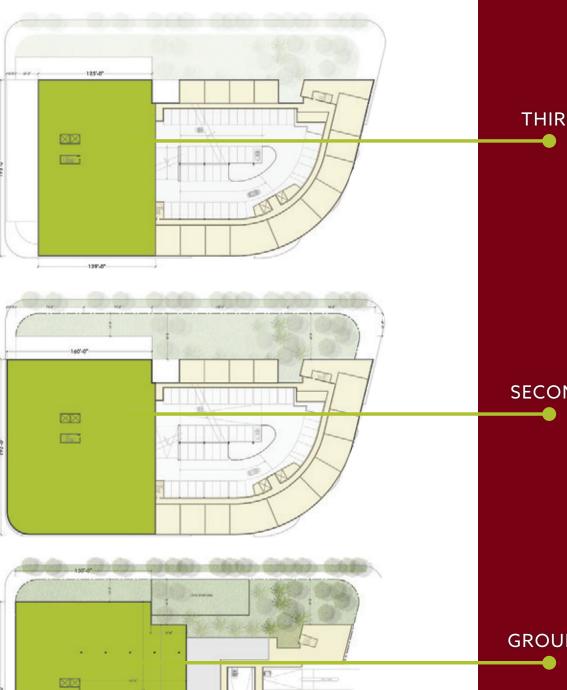

## T'S ALL HERE

THIRD LEVEL RETAIL
24,795 SF

SECOND LEVEL RETAIL

31,438 SF

GROUND LEVEL RETAIL 37,629 SF