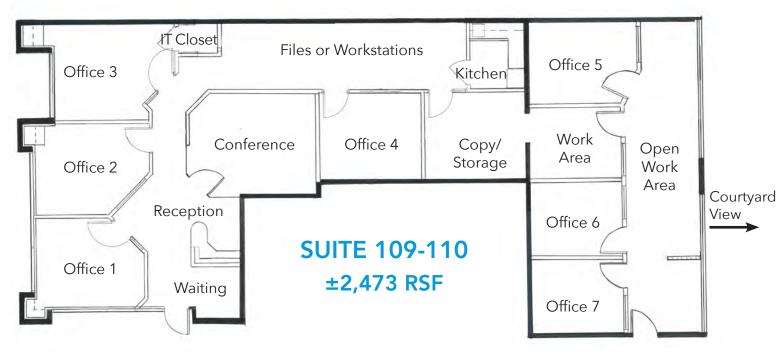

### **MURRIETA SPRINGS PROFESSIONAL CENTER**

24910 LAS BRISAS RD, SUITES 109 & 110 | MURRIETA, CA

SUITE 110 ±1,620 RSF SUITE 109 ±853 RSF

| SUITE                                                | RENTABLE SQ FT<br>(RSF) | DESCRIPTION                                                                                                               | RATE                       | AVAILABLE   |
|------------------------------------------------------|-------------------------|---------------------------------------------------------------------------------------------------------------------------|----------------------------|-------------|
| 109-110                                              | ±2,473                  | Reception, 7 private offices, conference room,<br>work room, open work area and coffee bar                                | \$1.60                     | Immediately |
| LANDLORD MAY CONSIDER LEASING 109 & 110 INDIVIDUALLY |                         |                                                                                                                           |                            |             |
| 109                                                  | ±853                    | Reception, 2 private offices, conference room open work area, (could be 3 private offices)                                | Contact Agent<br>For Rates | Immediately |
| 110                                                  | ±1,620                  | Reception, conference room, 4 private offices,<br>storage/copy room (could be 5th office),<br>coffee bar & open work area | Contact Agent<br>For Rates | Immediately |