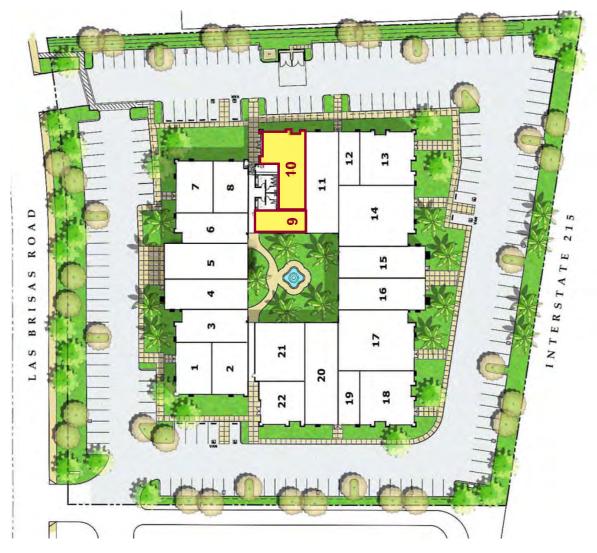

### **MURRIETA SPRINGS PROFESSIONAL CENTER**

24910 LAS BRISAS RD, SUITES 109 & 110 | MURRIETA, CA

SUITE 110 ±1,620 RSF SUITE 109 ±853 RSF

| SUITE                                                | RENTABLE SQ FT<br>(RSF) | DESCRIPTION                                                                                                               | RATE                       | AVAILABLE   |
|------------------------------------------------------|-------------------------|---------------------------------------------------------------------------------------------------------------------------|----------------------------|-------------|
| 109-110                                              | ±2,473                  | Reception, 7 private offices, conference room,<br>work room, open work area and coffee bar                                | \$1.60                     | Immediately |
| LANDLORD MAY CONSIDER LEASING 109 & 110 INDIVIDUALLY |                         |                                                                                                                           |                            |             |
| 109                                                  | ±853                    | Reception, 2 private offices, conference room open work area, (could be 3 private offices)                                | Contact Agent<br>For Rates | Immediately |
| 110                                                  | ±1,620                  | Reception, conference room, 4 private offices,<br>storage/copy room (could be 5th office),<br>coffee bar & open work area | Contact Agent<br>For Rates | Immediately |