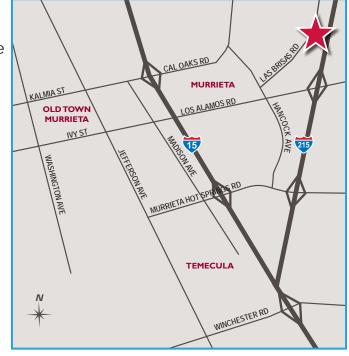

### **FEATURES**:

- Ideal for professional and medical office use
- Verizon FIOS enabled
- Approximately 4.5/1,000 SF Parking
- Landscaped Courtyard
- Convenient access to the I-215 Freeway @ Los Alamos Rd
- High visibility from I-215 Freeway
- Building signage available