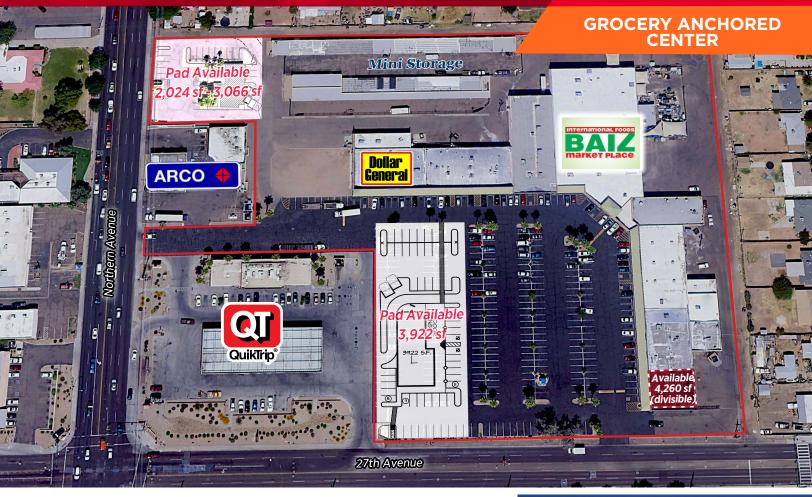

# Alta Vista Plaza

NWC 27th Ave and Northern Ave

Phoenix | Arizona

### **Property Highlights**

- New Center Anchor: Baiz Market 3rd location within the Valley
- Located ±0.25 miles west of the I-17 Freeway (Exit 206)
- High Traffic Counts 120,353 vehicles per day at the intersection
- Dense residential population 181,891 within 3 miles
- Washington Elementary School located across 27th Avenue
- Drive-thru Pads available
- 4,260 SF End Cap (Divisible)
- Call for rates

## **Space Available**

| UNIT |      | TENANT                      | SF     |
|------|------|-----------------------------|--------|
| Α    | 25   | Clearly Water Mills,<br>LP  | 0      |
| В    | 8010 | Dollar General              | 9,147  |
| С    | 8020 | Cafe Emina                  | 1,200  |
| D    | 8022 | Gutierrez Family<br>Clinic  | 3,120  |
| Ε    | 8024 | Barber                      | 480    |
| F    | 8026 | Gift Shop                   | 1,020  |
| G    | 8028 | Event Hall                  | 8,400  |
| Н    | 8030 | Baiz Market                 | 21,507 |
| I    | 8032 | Villa Road Mexican<br>Food  | 4,369  |
| J    | 8036 | Crystal Coinless<br>Laundry | 6,728  |

|   | UNIT                     | TENANT                      | SF                              |
|---|--------------------------|-----------------------------|---------------------------------|
| K | 8040                     | Las Nieves Raspados         | 1,200                           |
| L | 8042                     | Billiards                   | 2,800                           |
| М | 8048                     | Market                      | 4,000                           |
| Ν | 8050                     | Dolex Financial<br>Services | 558                             |
| 0 | 8054                     | Vacant                      | 4,260<br>(Divisible)            |
| Р | Drive-Thru Pad Available |                             | 2,024<br>- 3,066<br>(Buildable) |
| Q | Drive-                   | Thru Pad Available          | 3,922<br>(Buildable)            |