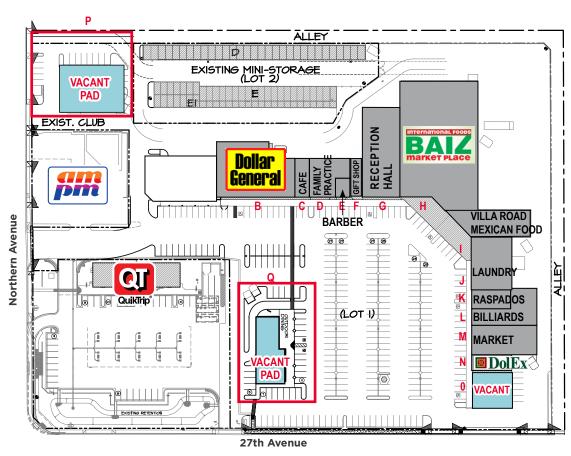

#### Site Plan

## **Space Available**

| UNIT |      | TENANT                      | SF     |
|------|------|-----------------------------|--------|
| Α    | 25   | Clearly Water Mills,<br>LP  | 0      |
| В    | 8010 | Dollar General              | 9,147  |
| С    | 8020 | Cafe Emina                  | 1,200  |
| D    | 8022 | Gutierrez Family<br>Clinic  | 3,120  |
| Ε    | 8024 | Barber                      | 480    |
| F    | 8026 | Gift Shop                   | 1,020  |
| G    | 8028 | Event Hall                  | 8,400  |
| Н    | 8030 | Baiz Market                 | 21,507 |
| I    | 8032 | Villa Road Mexican<br>Food  | 4,369  |
| J    | 8036 | Crystal Coinless<br>Laundry | 6,728  |

|   | UNIT                     | TENANT                      | SF                              |
|---|--------------------------|-----------------------------|---------------------------------|
| K | 8040                     | Las Nieves Raspados         | 1,200                           |
| L | 8042                     | Billiards                   | 2,800                           |
| М | 8048                     | Market                      | 4,000                           |
| Ν | 8050                     | Dolex Financial<br>Services | 558                             |
| 0 | 8054                     | Vacant                      | 4,260<br>(Divisible)            |
| Р | Drive-Thru Pad Available |                             | 2,024<br>- 3,066<br>(Buildable) |
| Q | Drive-                   | Thru Pad Available          | 3,922<br>(Buildable)            |