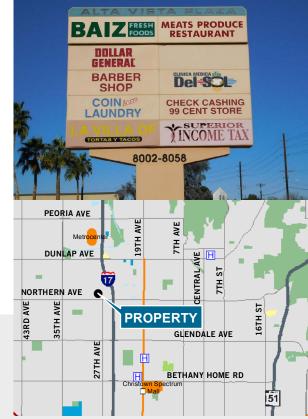

### **Property Highlights**

- New Center Anchor: Baiz Market 3rd location within the Valley
- Located ±0.25 miles west of the I-17 Freeway (Exit 206)
- High Traffic Counts 120,353 vehicles per day at the intersection
- Dense residential population 181,891 within 3 miles
- Washington Elementary School located across 27th Avenue
- Drive-thru Pads available
- 4,260 SF End Cap (Divisible)
- Call for rates