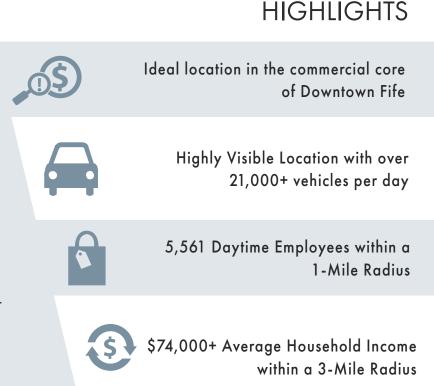

### THE OPPORTUNITY

Highly visible retail center on major arterial through Fife with easy access to 1-5. Newer construction. Strong co-tenants, including Starbucks, Pizza Hut, Jersey Mike's and Cricket Wireless. The center enjoys good frontage, access, ample parking, and a central location in Fife's downtown retail core surrounded by other national retailers and luxury car dealerships.

#### DEMOGRAPHICS

TOTAL POPULATION 1-Mile: 3,400 3-Mile: 45,760 5-Mile: 214,657

#### AVERAGE HOUSEHOLD INCOME 1-Mile: \$57,298 3-Mile: \$74,481 5-Mile: \$77,927

TOTAL DAYTIME EMPLOYEES 1-Mile: 5,561 3-Mile: 25,382 5-Mile: 106,977

### TRAFFIC COUNTS

21,000+

Vehicles per Day (Pacific Highway E)

West Coast Commercial Realty