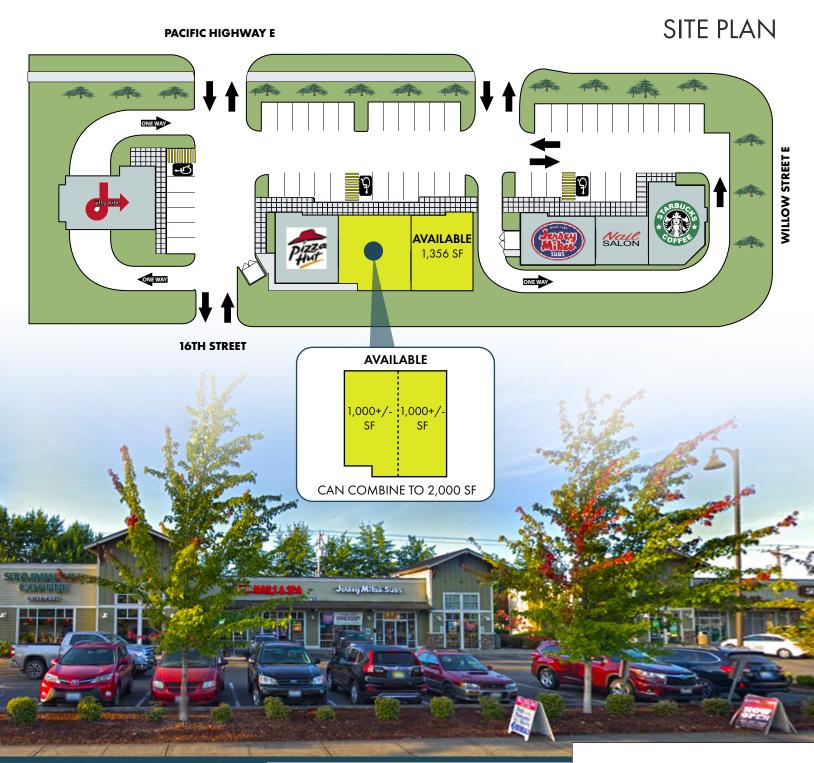

### THE OPPORTUNITY

Highly visible retail center on major arterial through Fife with easy access to 1-5. Newer construction. Strong co-tenants, including Starbucks, Pizza Hut, Jersey Mike's and Cricket Wireless. The center enjoys good frontage, access, ample parking, and a central location in Fife's downtown retail core surrounded by other national retailers and luxury car dealerships.