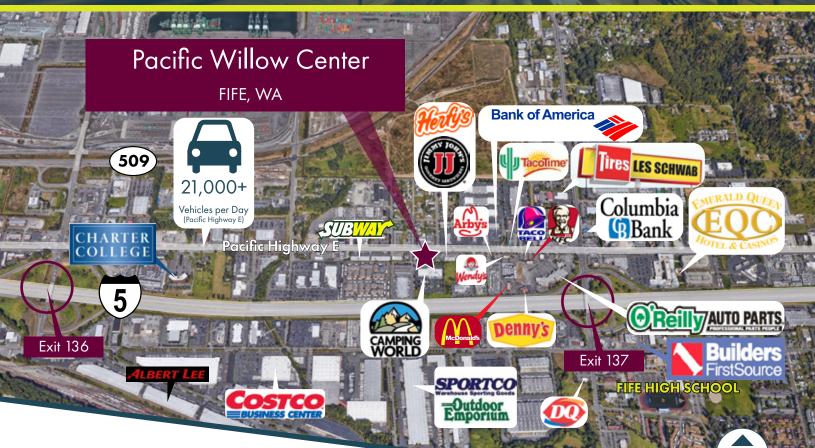

### TRAFFIC COUNTS

21,000+

Vehicles per Day (Pacific Highway E)

West Coast Commercial Realty