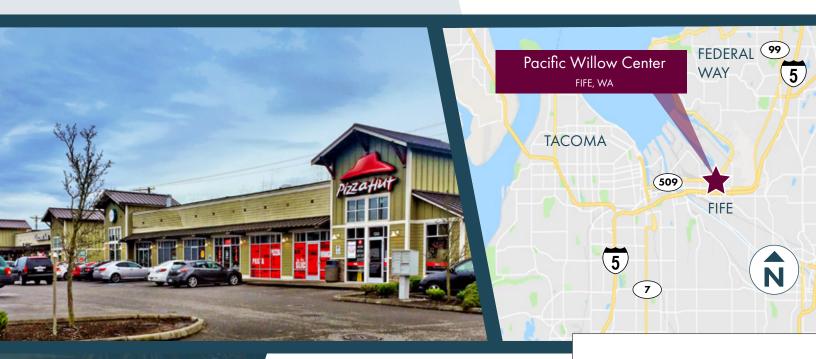

### THE OPPORTUNITY

Highly visible retail center on major arterial through Fife with easy access to 1-5. Newer construction. Strong co-tenants, including Starbucks, Pizza Hut, Jersey Mike's and Cricket Wireless. The center enjoys good frontage, access, ample parking, and a central location in Fife's downtown retail core surrounded by other national retailers and luxury car dealerships.

# Pacific Willow Center

4716 Pacific Highway E - Fife WA 98424

Properties are subject to change in price and/or availability without notice. West Coast Commercial Realty, LLC