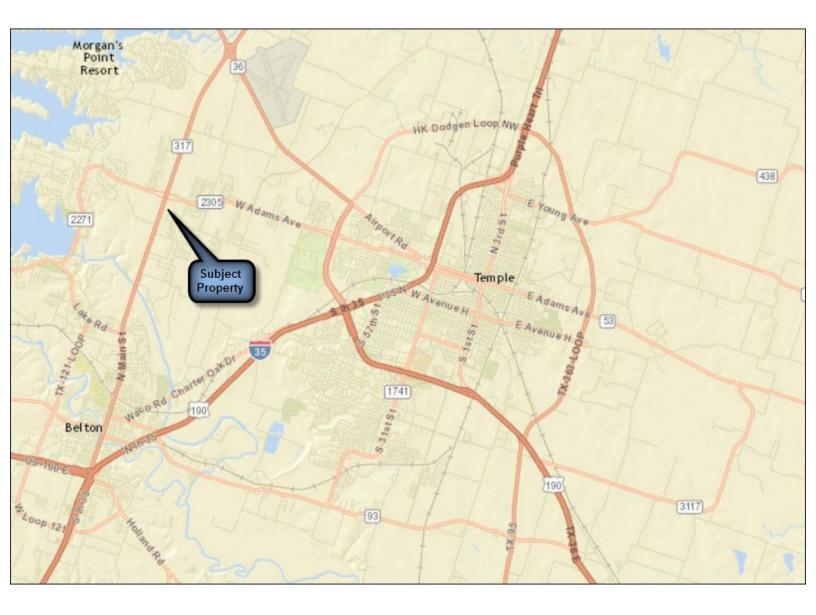

None                                                                                                            |  |  |  |  |
| Utilities:    | Water available through the City of Temple. Electric is available through Oncor or a provider of your choosing. |  |  |  |  |
| Taxes:        | \$1,465.73 (BellCad 2016)                                                                                       |  |  |  |  |
| Zoning:       | Commercial                                                                                                      |  |  |  |  |
| Sales Price:  | \$292,625                                                                                                       |  |  |  |  |

## AERIAL





# **PHOTOS**





# **PHOTOS**





### **Market Area**





## **LOCATION MAP**





### **AREA MAP**





### **BELLCAD MAP**





## **TRAFFIC COUNT MAP**



#### Traffic Count Map

TX 317, Temple, Texas, 76513 Rings: 1, 3, 5 mile radii Prepared by Esri Latitude: 31.11710

Longitude: -97.44520



Source: @2015 Market Planning Solutions, Inc.

October 06, 2015



## **ZONING MAP**













#### Demographic and Income Profile

Temple, Texas 3 Temple, Texas

Ring: 1 mile radius

Prepared by Esri Latitude: 31.09747 Longitude: -97.34303

| Summary