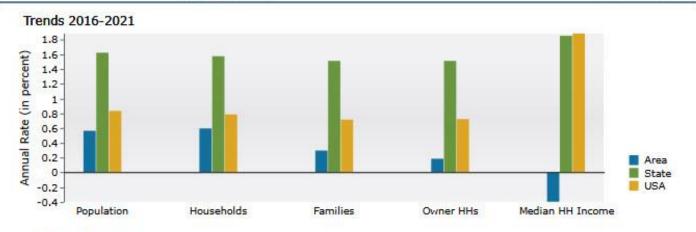

| 3,788     | 37.370    | 4,300    | 43.370  | 4,765              | 40.9   |

Data Note: Income is expressed in current dollars.

Source: U.S. Census Bureau, Census 2010 Summary File 1. Esri forecasts for 2016 and 2021.



### **DEMOGRAPHIC**



#### Demographic and Income Profile

Temple, Texas 3 Temple, Texas Ring: 1 mile radius Prepared by Esri Latitude: 31.09747 Longitude: -97.34303





Percent





2016 Population by Race



2016 Percent Hispanic Origin: 43.5%

Source: U.S. Census Bureau, Census 2010 Summary File 1. Esri forecasts for 2016 and 2021.





#### Aldrich-Thomas Group, Realtors®

Commercial - Industrial - Investment - Land Sales & Development - Property Management



#### Information About Brokerage Services

11-2-2015

Texas law requires all real estate license holders to give the following information about brokerage services to prospective buyers, tenants, sellers and landlords.

#### TYPES OF REAL ESTATE LICENSE HOLDERS:

- A BROKER is responsible for all brokerage activities, including acts performed by sales agents sponsored by the broker.
- A SALES AGENT must be sponsored by a broker and works with clients on behalf of the broker.

#### A BROKER'S