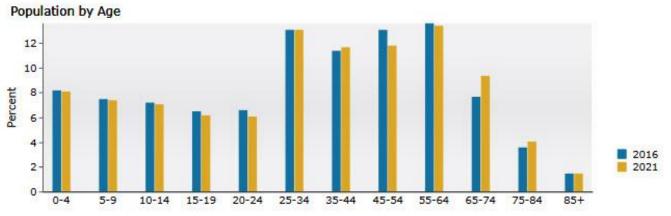

| 3,788     | 37.370    | 4,300    | 43.370  | 4,765              | 40.9   |

Data Note: Income is expressed in current dollars.

Source: U.S. Census Bureau, Census 2010 Summary File 1. Esri forecasts for 2016 and 2021.



### **DEMOGRAPHIC**



#### Demographic and Income Profile

Temple, Texas 3 Temple, Texas Ring: 1 mile radius Prepared by Esri Latitude: 31.09747 Longitude: -97.34303





Percent





2016 Population by Race



2016 Percent Hispanic Origin: 43.5%

Source: U.S. Census Bureau, Census 2010 Summary File 1. Esri forecasts for 2016 and 2021.





#### Aldrich-Thomas Group, Realtors®

Commercial - Industrial - Investment - Land Sales & Development - Property Management



#### Information About Brokerage Services

11-2-2015

Texas law requires all real estate license holders to give the following information about brokerage services to prospective buyers, tenants, sellers and landlords.

#### TYPES OF REAL ESTATE LICENSE HOLDERS:

- A BROKER is responsible for all brokerage activities, including acts performed by sales agents sponsored by the broker.
- A SALES AGENT must be sponsored by a broker and works with clients on behalf of the broker.

#### A BROKER'S MI