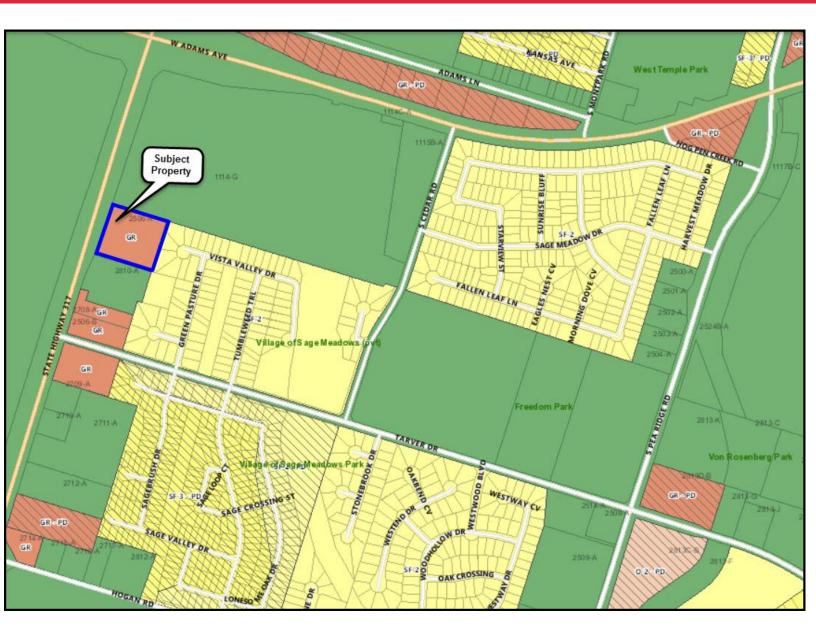

ad 2016)                                                                                       |  |  |  |  |
| Zoning:       | Commercial                                                                                                      |  |  |  |  |
| Sales Price:  | \$292,625                                                                                                       |  |  |  |  |

## AERIAL





# **PHOTOS**





# **PHOTOS**





### **Market Area**





## **LOCATION MAP**





### **AREA MAP**





### **BELLCAD MAP**





## **TRAFFIC COUNT MAP**



#### Traffic Count Map

TX 317, Temple, Texas, 76513 Rings: 1, 3, 5 mile radii Prepared by Esri Latitude: 31.11710

Longitude: -97.44520



Source: @2015 Market Planning Solutions, Inc.

October 06, 2015



## **ZONING MAP**













#### Demographic and Income Profile

Temple, Texas 3 Temple, Texas

Ring: 1 mile radius

Prepared by Esri Latitude: 31.09747 Longitude: -97.34303

| Summary