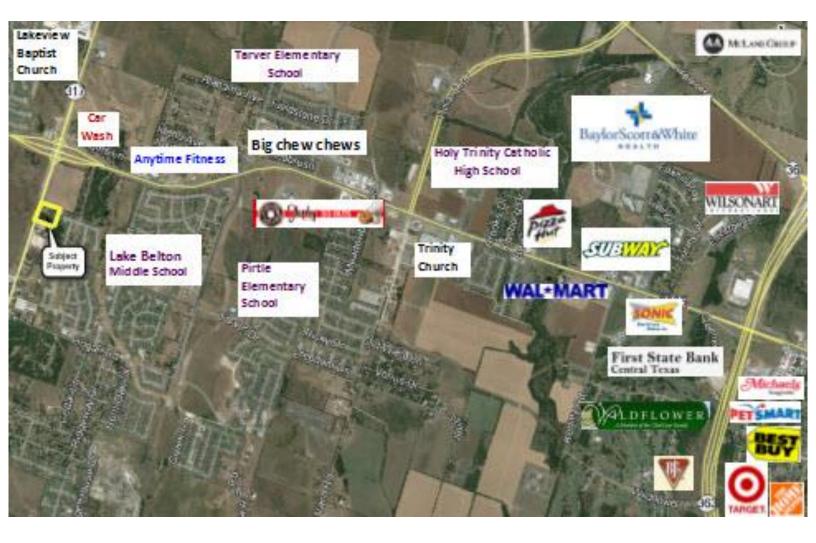

|  |
| Restrictions: | None                                                                                                            |  |  |  |  |
| Utilities:    | Water available through the City of Temple. Electric is available through Oncor or a provider of your choosing. |  |  |  |  |
| Taxes:        | \$1,465.73 (BellCad 2016)                                                                                       |  |  |  |  |
| Zoning:       | Commercial                                                                                                      |  |  |  |  |
| Sales Price:  | \$292,625                                                                                                       |  |  |  |  |

## AERIAL





# **PHOTOS**





# **PHOTOS**





### **Market Area**





## **LOCATION MAP**





### **AREA MAP**





### **BELLCAD MAP**





## **TRAFFIC COUNT MAP**



#### Traffic Count Map

TX 317, Temple, Texas, 76513 Rings: 1, 3, 5 mile radii Prepared by Esri Latitude: 31.11710

Longitude: -97.44520



Source: @2015 Market Planning Solutions, Inc.

October 06, 2015



## **ZONING MAP**













#### Demographic and Income Profile

Temple, Texas 3 Temple, Texas

Ring: 1 mile radius

Prepared by Esri Latitude: 31.09747 Longitude: -97.34303

| Summary