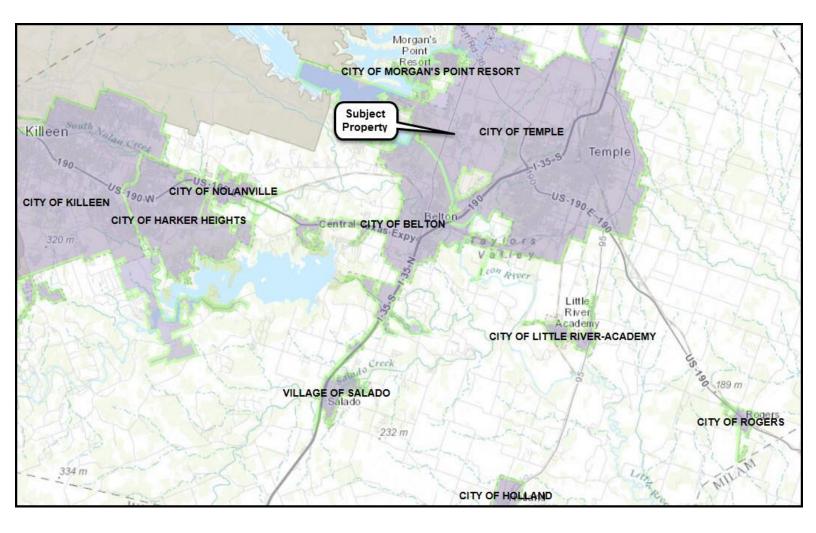

|  |  |  |  |
| Utilities:    | Water available through the City of Temple. Electric is available through Oncor or a provider of your choosing. |  |  |  |  |
| Taxes:        | \$1,465.73 (BellCad 2016)                                                                                       |  |  |  |  |
| Zoning:       | Commercial                                                                                                      |  |  |  |  |
| Sales Price:  | \$292,625                                                                                                       |  |  |  |  |

## AERIAL





# **PHOTOS**





# **PHOTOS**





### **Market Area**





## **LOCATION MAP**





### **AREA MAP**





### **BELLCAD MAP**





## **TRAFFIC COUNT MAP**



#### Traffic Count Map

TX 317, Temple, Texas, 76513 Rings: 1, 3, 5 mile radii Prepared by Esri Latitude: 31.11710

Longitude: -97.44520



Source: @2015 Market Planning Solutions, Inc.

October 06, 2015



## **ZONING MAP**













#### Demographic and Income Profile

Temple, Texas 3 Temple, Texas

Ring: 1 mile radius

Prepared by Esri Latitude: 31.09747 Longitude: -97.34303

| Summary