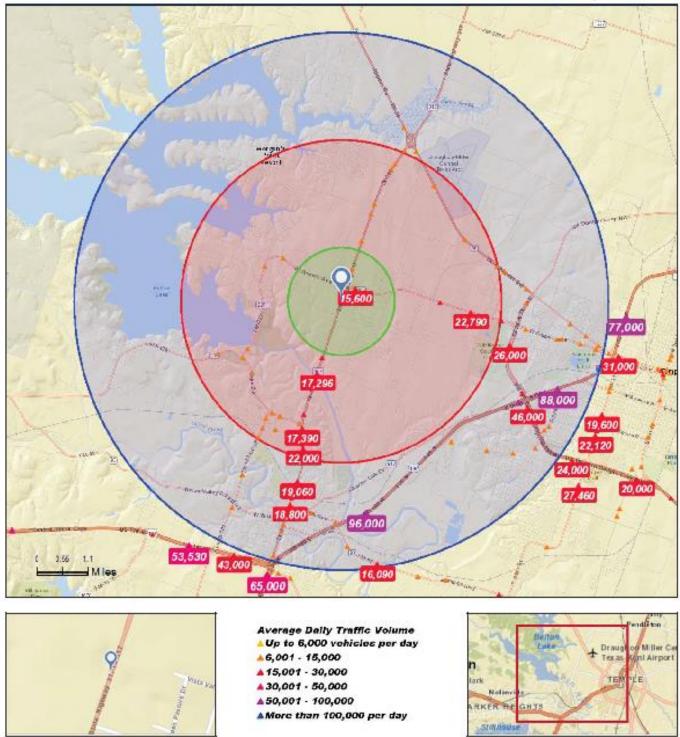

## **TRAFFIC COUNT MAP**

#### Traffic Count Map

TX 317, Temple, Texas, 76513 Rings: 1, 3, 5 mile radii Prepared by Esri Latitude: 31.11710

Longitude: -97.44520

Source: @2015 Market Planning Solutions, Inc.

October 06, 2015