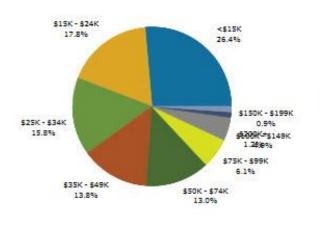

| 3,788     | 37.370    | 4,300    | 43.370  | 4,765              | 40.9   |

Data Note: Income is expressed in current dollars.

Source: U.S. Census Bureau, Census 2010 Summary File 1. Esri forecasts for 2016 and 2021.



### **DEMOGRAPHIC**



#### Demographic and Income Profile

Temple, Texas 3 Temple, Texas Ring: 1 mile radius Prepared by Esri Latitude: 31.09747 Longitude: -97.34303





Percent





2016 Population by Race



2016 Percent Hispanic Origin: 43.5%

Source: U.S. Census Bureau, Census 2010 Summary File 1. Esri forecasts for 2016 and 2021.





#### Aldrich-Thomas Group, Realtors®

Commercial - Industrial - Investment - Land Sales & Development - Property Management



#### Information About Brokerage Services

11-2-2015

Texas law requires all real estate license holders to give the following information about brokerage services to prospective buyers, tenants, sellers and landlords.

#### TYPES OF REAL ESTATE LICENSE HOLDERS:

- A BROKER is responsible for all brokerage activities, including acts performed by sales agents sponsored by the broker.
- A SALES AGENT must be sponsored by a broker and works with clients on behalf of the broker.

#### A BROKER'S MINIMUM DUTIES