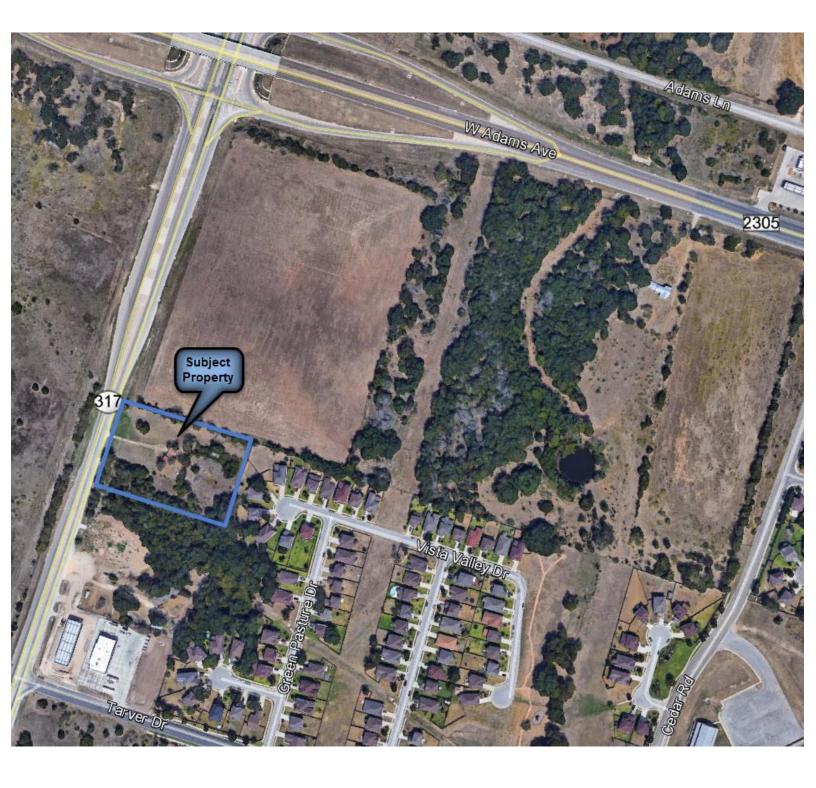

|  |  |  |  |
| Restrictions: | None                                                                                                            |  |  |  |  |
| Utilities:    | Water available through the City of Temple. Electric is available through Oncor or a provider of your choosing. |  |  |  |  |
| Taxes:        | \$1,465.73 (BellCad 2016)                                                                                       |  |  |  |  |
| Zoning:       | Commercial                                                                                                      |  |  |  |  |
| Sales Price:  | \$292,625                                                                                                       |  |  |  |  |

## AERIAL





# **PHOTOS**





# **PHOTOS**





### **Market Area**





## **LOCATION MAP**





### **AREA MAP**





### **BELLCAD MAP**





## **TRAFFIC COUNT MAP**



#### Traffic Count Map

TX 317, Temple, Texas, 76513 Rings: 1, 3, 5 mile radii Prepared by Esri Latitude: 31.11710

Longitude: -97.44520



Source: @2015 Market Planning Solutions, Inc.

October 06, 2015



## **ZONING MAP**













#### Demographic and Income Profile

Temple, Texas 3 Temple, Texas

Ring: 1 mile radius

Prepared by Esri Latitude: 31.09747 Longitude: -97.34303

| Summary