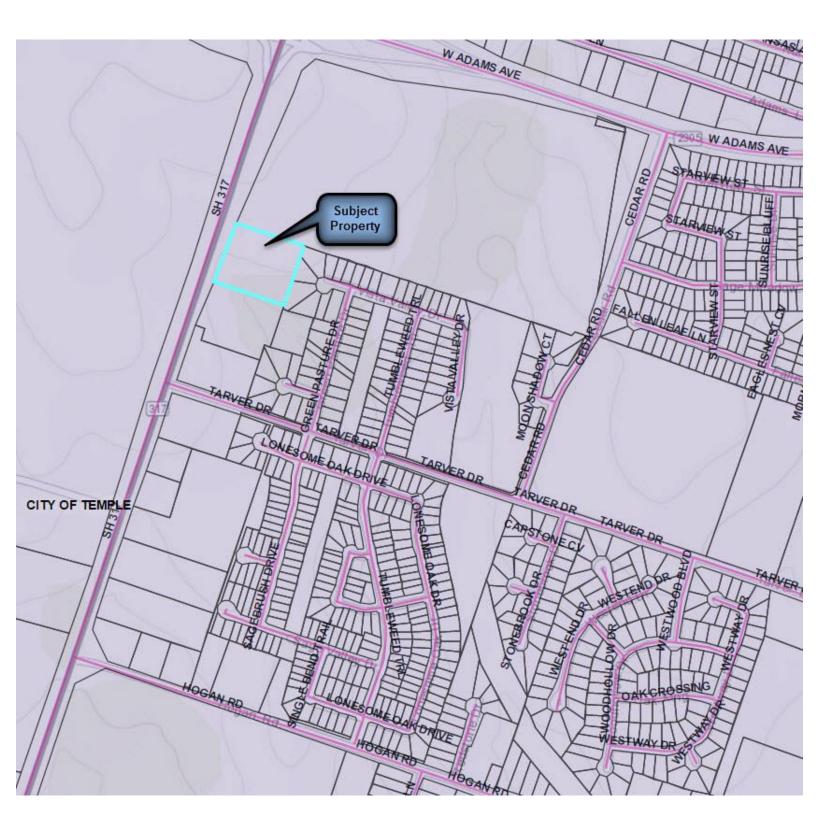

|  |  |  |  |
| Utilities:    | Water available through the City of Temple. Electric is available through Oncor or a provider of your choosing. |  |  |  |  |
| Taxes:        | \$1,465.73 (BellCad 2016)                                                                                       |  |  |  |  |
| Zoning:       | Commercial                                                                                                      |  |  |  |  |
| Sales Price:  | \$292,625                                                                                                       |  |  |  |  |

## AERIAL





# **PHOTOS**





# **PHOTOS**





### **Market Area**





## **LOCATION MAP**





### **AREA MAP**





### **BELLCAD MAP**





## **TRAFFIC COUNT MAP**



#### Traffic Count Map

TX 317, Temple, Texas, 76513 Rings: 1, 3, 5 mile radii Prepared by Esri Latitude: 31.11710

Longitude: -97.44520



Source: @2015 Market Planning Solutions, Inc.

October 06, 2015



## **ZONING MAP**













#### Demographic and Income Profile

Temple, Texas 3 Temple, Texas

Ring: 1 mile radius

Prepared by Esri Latitude: 31.09747 Longitude: -97.34303

| Summary