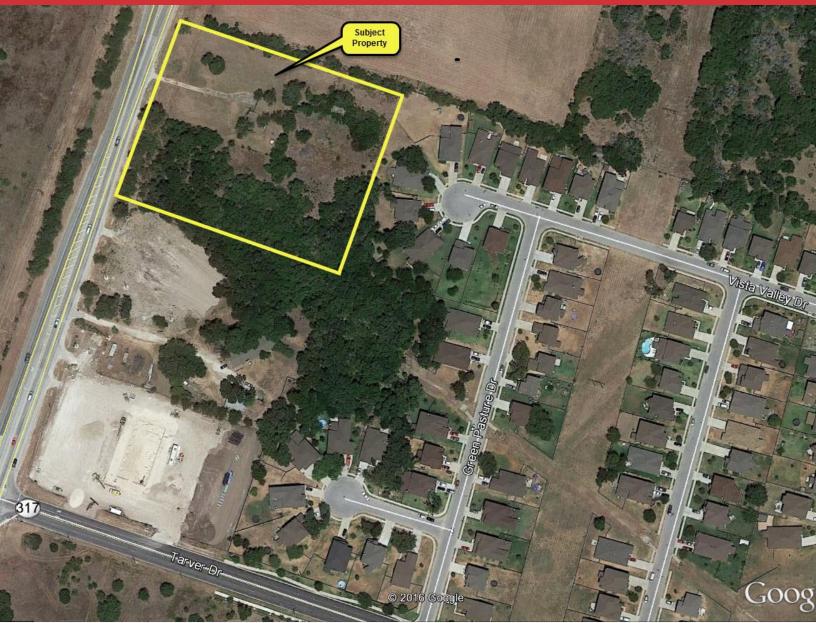

## AERIAL

# Available 3.458 Ac on Hwy 317 Temple, Texas

Great location in rapidly growing West Temple between FM 2305 and Tarver Drive. 380 ft of Hwy 317 road frontage.

For more information: contact Courtney Peshkov Office: 254-773-4901 Cell:: 254-833-3817 www.cpeshkov@aldrich-thomas.com