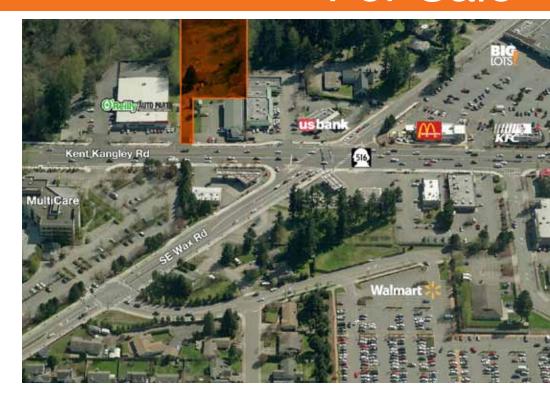

#### **Features**

23,300 SF planned building

3-story building

63 stalls of parking

Zoned: MC

1.74 acres

Kent Kangley frontage

Across the street from MultiCare

Nearby amenities

Sale Price: \$1,150,000