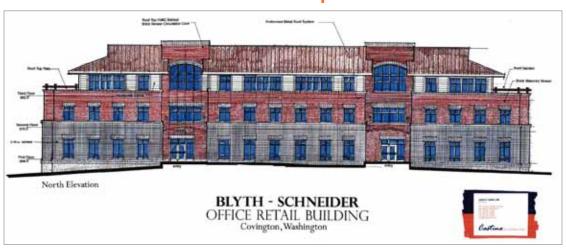

#### **Features**

23,300 SF planned building

3-story building

63 stalls of parking

Zoned: MC

1.74 acres

Kent Kangley frontage

Across the street from MultiCare