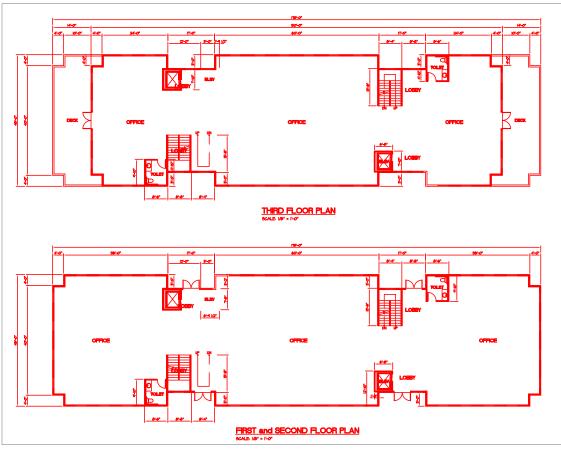

#### **Features**

23,300 SF planned building

3-story building

63 stalls of parking

Zoned: MC

1.74 acres

Kent Kangley frontage

Across the street from MultiCare