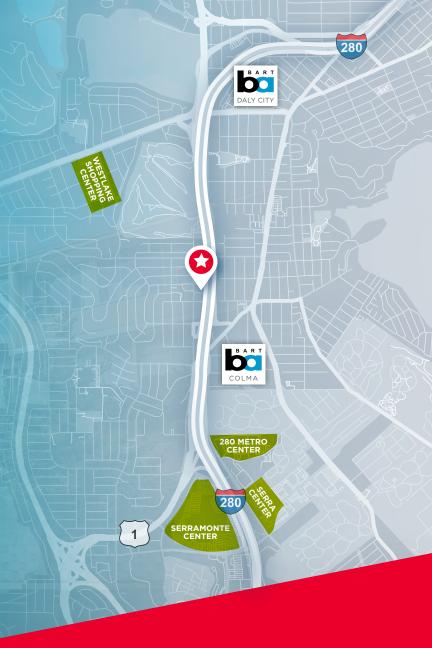

### PROPERTY HIGHLIGHTS

- ±976 RSF Available
- Great identity
- Close by to Colma BART (14 mins walking)
  & Daly City BART
- Amenities close by
- Visible from Hwy 280
- 10 minutes to SFO