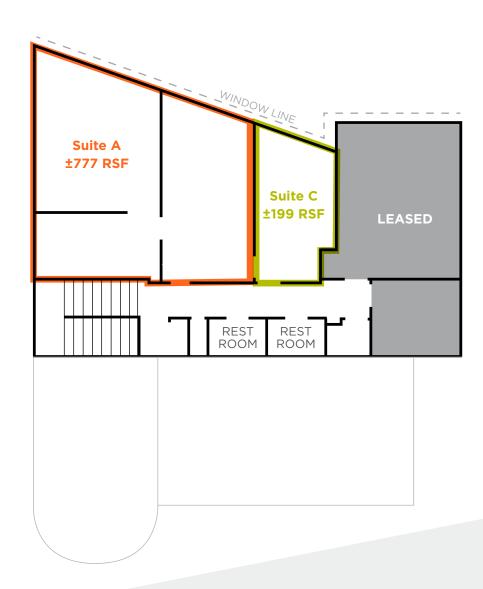

### **FLOOR PLAN**

2790 Junipero Serra

Suite 200 | Suite A & C ±976 RSF Divisible to ±199 RSF to ±777 RSF

- Large shared entrance
- Great for accounting/attorneys
- Second floor space
- Available now
- · Great glass line
- \$2.25 \$2.75 GR