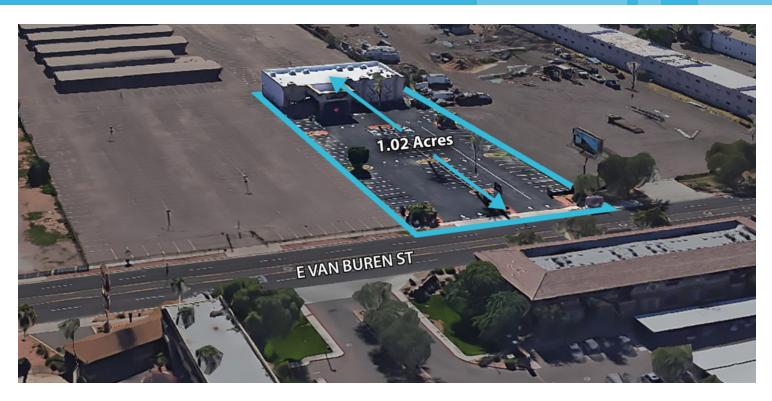

### C-3 Zoned

- Building sits on oversized 1.02 acres parcel
- Heavily parked with 80 paved surface spaces
- Sale is contingent on lease cancellation

Senior Vice President 602.300.4112 bret.isbell@avisonyoung.com

#### **PROPERTY HIGHLIGHTS**

• 1.02 Acres

Year Built: 1994

• Optimal C-3 zoning, City of Phoenix

• Tax Parcel: 121-24-018

• Prominent monument signage fronting E Van Buren Street

• Just north of Phoenix Sky Harbor Airport