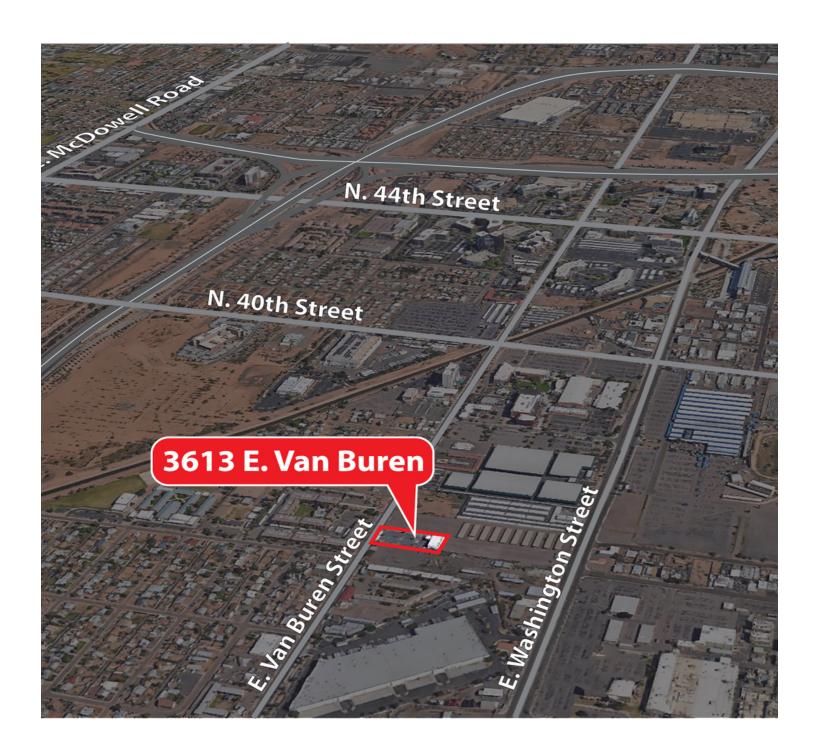

parcel
- Heavily parked with 80 paved surface spaces
- Sale is contingent on lease cancellation



Senior Vice President 602.300.4112 bret.isbell@avisonyoung.com



# For Sale

### Restaurant/Bar or Redevelopment Opportunity



#### **OFFERING SUMMARY**

Building Size: 6,300 SF

Purchase Price: \$998,000

Building Price/SF: \$158

Land Price/SF \$22.48

#### **PROPERTY HIGHLIGHTS**

• 1.02 Acres

Year Built: 1994

• Optimal C-3 zoning, City of Phoenix

• Tax Parcel: 121-24-018

• Prominent monument signage fronting E Van Buren Street

• Just north of Phoenix Sky Harbor Airport

• Immediate access to Loop 202 and the entire freeway system

Contingency: Lease Termination



Bret Isbell 602.300.4112 bret.isbell@avisonyoung.com



## For Sale

### Restaurant/Bar or Redevelopment Opportunity





**Bret Isbell** 602.300.4112 bret.isbell@avisonyoung.com



## For Sale

## Restaurant/Bar or Redevelopment Opportunity







**Bret Isbell** 602.300.4112 bret.isbell@avisonyoung.com