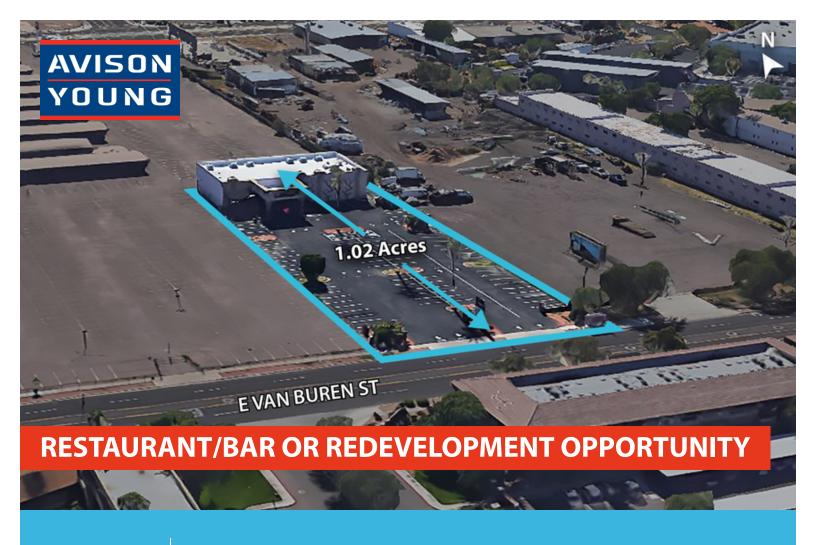

### C-3 Zoned

- Building sits on oversized 1.02 acres parcel
- Heavily parked with 80 paved surface spaces
- Sale is contingent on lease cancellation

Senior Vice President 602.300.4112 bret.isbell@avisonyoung.com

### Restaurant/Bar or Redevelopment Opportunity

#### **PROPERTY HIGHLIGHTS**

• 1.02 Acres

Year Built: 1994

• Optimal C-3 zoning, City of Phoenix

• Tax Parcel: 121-24-018

• Prominent monument signage fronting E Van Buren Street

• Just north of Phoenix Sky Harbor Airport