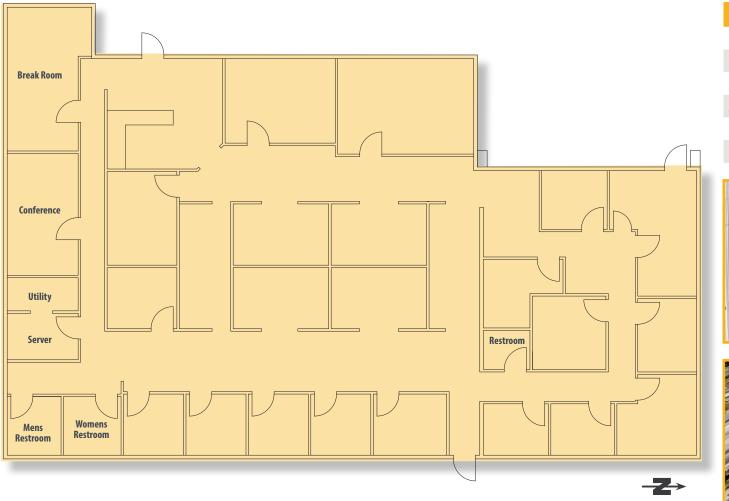

E OR LEASE** 208 Oak Street Bakersfield, CA

208

#### **Property Highlights**

- Stand-alone office building located southwest of downtown Bakersfield
- On-site parking
- Fully improved and occupancy ready with a mix of private office and open office area
- Potentially divisible for two occupants
- Prominent Oak Street location fronting Highway 99
- Monument Signage



(CE>

The information contained herein may have been obtained from sources other than ASU Commercial. We have not verified such information and make no guarantees, warranties or representations about such information. It is your responsibility to independently confirm its accuracy and completeness prior to purchasing/leasing the property.

## Office Building Available • For Sale or Lease 208 Oak Street • Bakersfield, CA





| Offering Terms       |                                     |
|----------------------|-------------------------------------|
| <b>Building Size</b> | 4,528 SF                            |
| Lot Size             | 13,726 SF                           |
| APN                  | 008-061-25                          |
| Zoning               | C-1                                 |
| Sale Price           | \$675,000                           |
| Lease Price          | \$1.40 PSF per month Modified Gross |





- Plans deemed to be accurate, but not guaranteed. Plans not to scale.





# Office Building Available - For Sale or Lease 208 Oak Street - Bakersfield, CA

#### **Owner User Purchase Scenario | Property Photos**

| Owner User Purchase Scenario