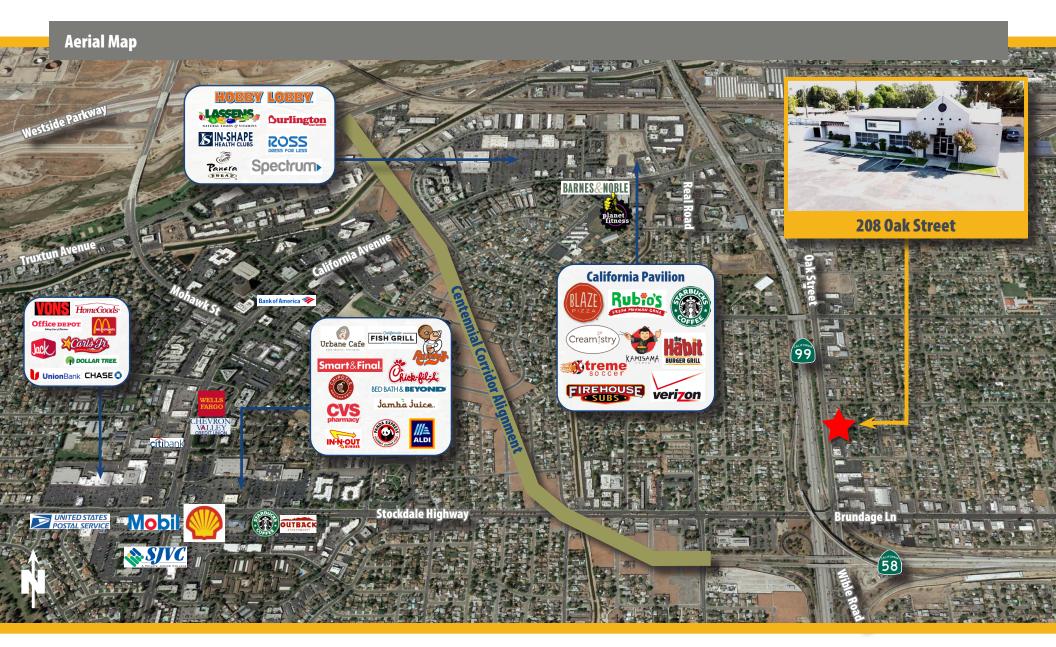

#### **Property Highlights**

- Stand-alone office building located southwest of downtown Bakersfield
- On-site parking
- Fully improved and occupancy ready with a mix of private office and open office area
- Potentially divisible for two occupants
- Prominent Oak Street location fronting Highway 99
- Monument Signage