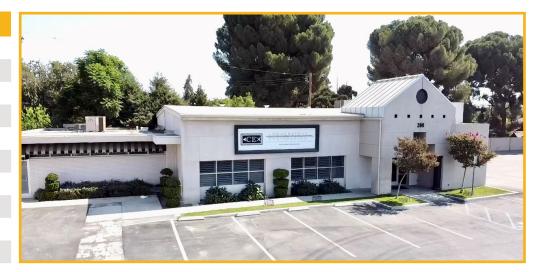

### Office Building Available **FOR SALE OR LEASE** 208 Oak Street Bakersfield, CA

208

#### **Property Highlights**

- Stand-alone office building located southwest of downtown Bakersfield
- On-site parking
- Fully improved and occupancy ready with a mix of private office and open office area
- Potentially divisible for two occupants
- Prominent Oak Street location fronting Highway 99
- Monument Signage