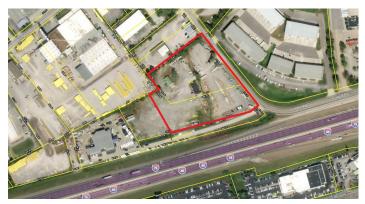

## 10304 & 10308 Cogdill Road, Knoxville, TN 37932

Listing ID: 30137217 Status: Active

Property Type: Vacant Land For Sale

Possible Uses: Industrial Gross Land Area: 5.89 Acres Sale Price: \$2,750,000 **Unit Price:** \$466,893 Per Acre Sale Terms: Cash to Seller Nearest MSA: Knoxville County: Knox Tax ID/APN: 131CA00802 Property Visibility: Excellent

## **Overview/Comments**

Great 5.89 acre tract with I-40/I-75 exposure in West Knoxville, near Pellissippi Parkway. This site is level and Ideal for a variety of light industrial, warehouse, distribution, storage or commercial business uses. Restriction-protected view corridor from I-40/I-75.