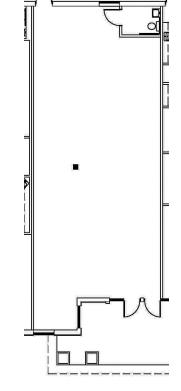

#### **AVAILABILITY**

| SUITE | SIZE      |
|-------|-----------|
| 105   | 1,463 RSF |
| 107   | 1,462 RSF |

**SUITE 105** 

**SUITE 107** 