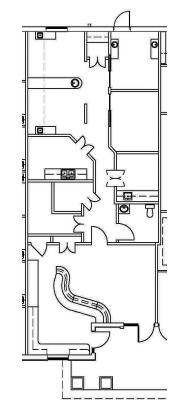

#### **AVAILABILITY**

| SUITE | SIZE      |
|-------|-----------|
| 105   | 1,463 RSF |
| 107   | 1,462 RSF |

**SUITE 105** 

**SUITE 107** 