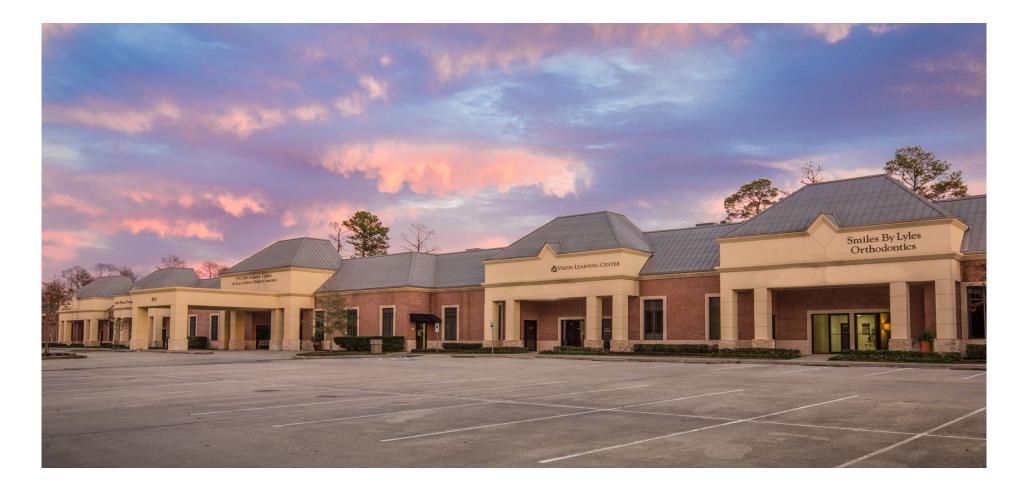

LEASING OPPORTUNITY FOR MEDICAL OFFICE SPACE LOCATED IN NORTHWEST HOUSTON

# CYPRESSWOOD PROFESSIONAL CENTER

8111 CYPRESSWOOD DRIVE | SPRING, TEXAS 77379

**TRANSWESTERN**<sup>®</sup>

#### LEASING OPPORTUNITY FOR MEDICAL OFFICE SPACE LOCATED IN NORTHWEST HOUSTON

## CYPRESSWOOD PROFESSIONAL CENTER

8111 CYPRESSWOOD DRIVE | SPRING, TEXAS 77379

#### **PROPERTY DESCRIPTION**

40,082 RSF, Class B Medical Office Building

#### LOCATION

Located in the FM 1960/249 submarket with easy access to FM 1960, SH 249 and Beltway 8  $\,$ 

#### COMMENTS

- Less than 4 miles from St. Luke's Hospital at the Vintage and Methodist Willowbrook Hospital
- Anchored by Texas Childrens Hospital
- Champion Forest Location with good visibility
- Building and monument signage available
- Strong tenant mix
- High parking ratio