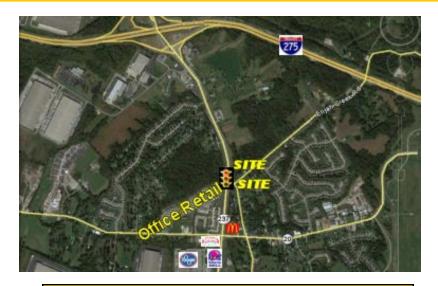

#### **DESCRIPTION**

Prime level commercial parcels located just off S.R. 237 (North Bend Road) at Limaburg Road at a traffic light. Site is just 1 mile south of the I-275 Hebron Exit.

Two (2) parcels of C-2 zoned property which total 4.8 acres. Parcel 1 is 3.18 acres and Parcel 2 is 1.62 acres. The other tract is nearby on Elijah Creek Road. Property has utilities.