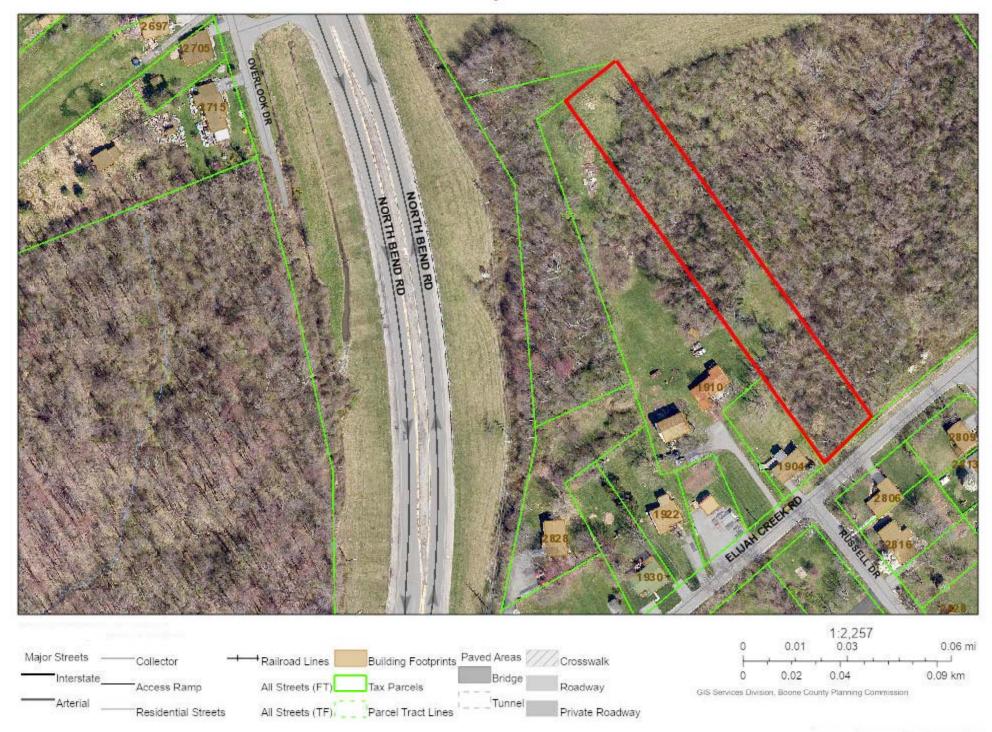

#### **DESCRIPTION**

Prime level commercial parcels located just off S.R. 237 (North Bend Road) at Limaburg Road at a traffic light. Site is just 1 mile south of the I-275 Hebron Exit.

Two (2) parcels of C-2 zoned property which total 4.8 acres. Parcel 1 is 3.18 acres and Parcel 2 is 1.62 acres. The other tract is nearby on Elijah Creek Road. Property has utilities.