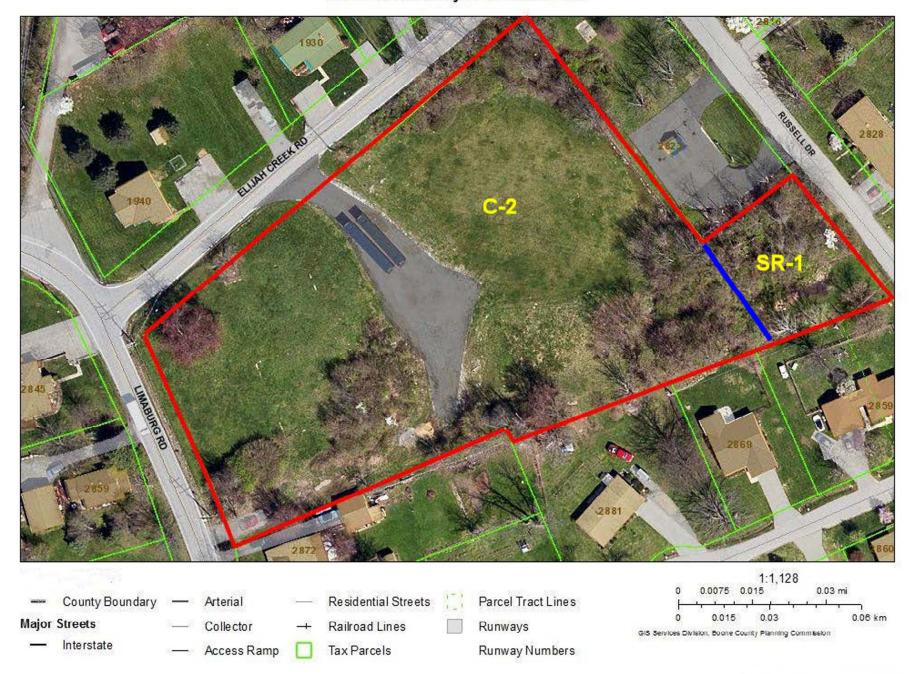

#### PROPERTY SUMMARY

Acreage: 4.8

Zoning: C-2

Price: \$175,000 per acre - REDUCED

#### **DESCRIPTION**

Prime level commercial parcels located just off S.R. 237 (North Bend Road) at Limaburg Road at a traffic light. Site is just 1 mile south of the I-275 Hebron Exit.

Two (2) parcels of C-2 zoned property which total 4.8 acres. Parcel 1 is 3.18 acres and Parcel 2 is 1.62 acres. The other tract is nearby on Elijah Creek Road. Property has utilities.