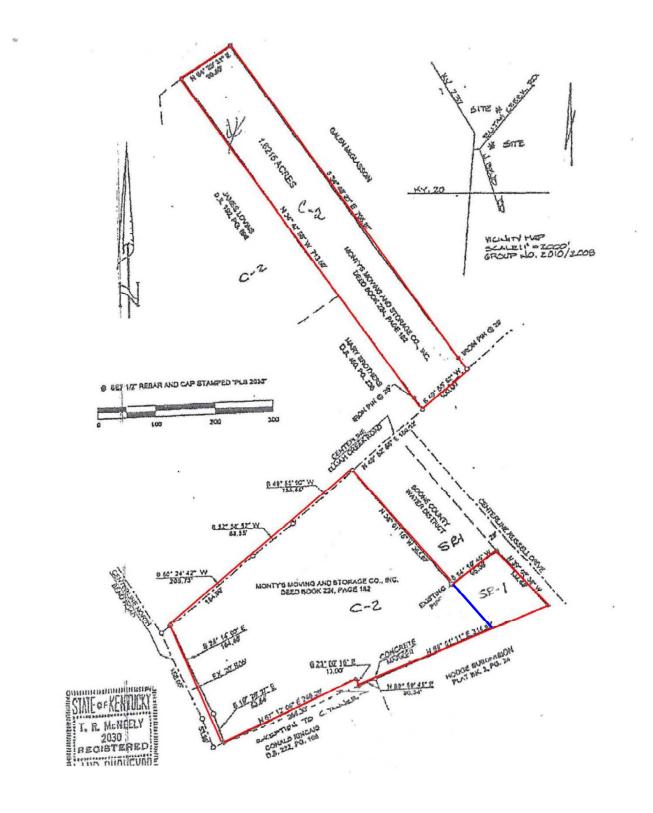

### LAND FOR SALE

Limaburg Road & Elijah Creek Road Hebron, KY 41048

#### PROPERTY SUMMARY

Acreage: 4.8

Zoning: C-2

Price: \$175,000 per acre - REDUCED

#### **DESCRIPTION**

Prime level commercial parcels located just off S.R. 237 (North Bend Road) at Limaburg Road at a traffic light. Site is just 1 mile south of the I-275 Hebron Exit.

Two (2) parcels of C-2 zoned property which total 4.8 acres. Parcel 1 is 3.18 acres and Parcel 2 is 1.62 acres. The other tract is nearby on Elijah Creek Road. Property has utilities.



#### PLAT



F1RST COMMERCIAL REALTY<sub>INC.</sub>

### Ray Merkel

73 Cavalier Blvd., Suite 325 Florence, KY 41042 Office: 859-371-9000 Cell: 859-653-2665 raymerkel@firstcommrealty.com www.firstcommrealty.com





## Boone County PVA's Office





# Boone County PVA's Office