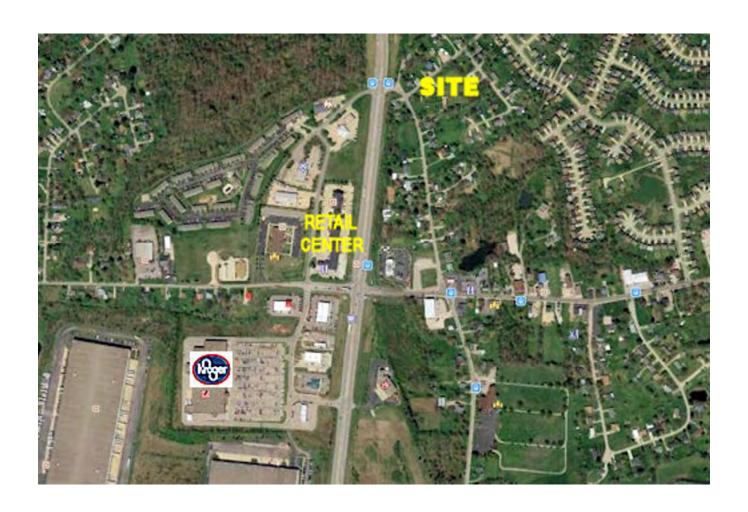

#### **DESCRIPTION**

Prime level commercial parcels located just off S.R. 237 (North Bend Road) at Limaburg Road at a traffic light. Site is just 1 mile south of the I-275 Hebron Exit.

Two (2) parcels of C-2 zoned property which total 4.8 acres. Parcel 1 is 3.18 acres and Parcel 2 is 1.62 acres. The other tract is nearby on Elijah Creek Road. Property has utilities.