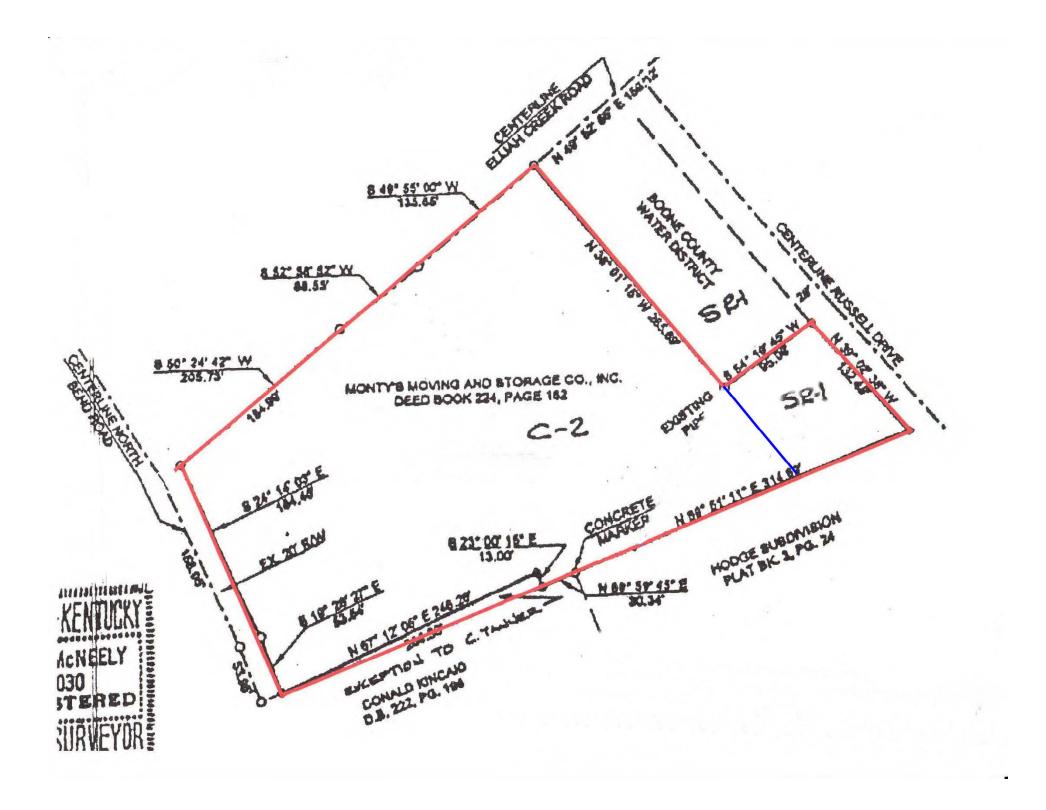

### LAND FOR SALE

Limaburg Road & Elijah Creek Road Hebron, KY 41048

#### PROPERTY SUMMARY

Acreage: 4.8

Zoning: C-2

Price: \$175,000 per acre - REDUCED

#### **DESCRIPTION**

Prime level commercial parcels located just off S.R. 237 (North Bend Road) at Limaburg Road at a traffic light. Site is just 1 mile south of the I-275 Hebron Exit.

Two (2) parcels of C-2 zoned property which total 4.8 acres. Parcel 1 is 3.18 acres and Parcel 2 is 1.62 acres. The other tract is nearby on Elijah Creek Road. Property has utilities.



#### PLAT



F1RST COMMERCIAL REALTY<sub>INC.</sub>

### Ray Merkel

73 Cavalier Blvd., Suite 325 Florence, KY 41042 Office: 859-371-9000 Cell: 859-653-2665 raymerkel@firstcommrealty.com www.firstcommrealty.com





## Boone County PVA's Office





# Boone County PVA's Office