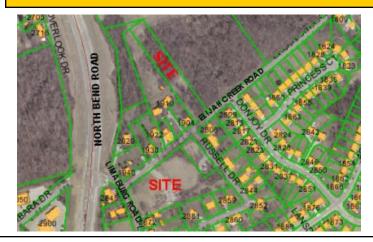

#### **DESCRIPTION**

Prime level commercial parcels located just off S.R. 237 (North Bend Road) at Limaburg Road at a traffic light. Site is just 1 mile south of the I-275 Hebron Exit.

Two (2) parcels of C-2 zoned property which total 4.8 acres. Parcel 1 is 3.18 acres and Parcel 2 is 1.62 acres. The other tract is nearby on Elijah Creek Road. Property has utilities.