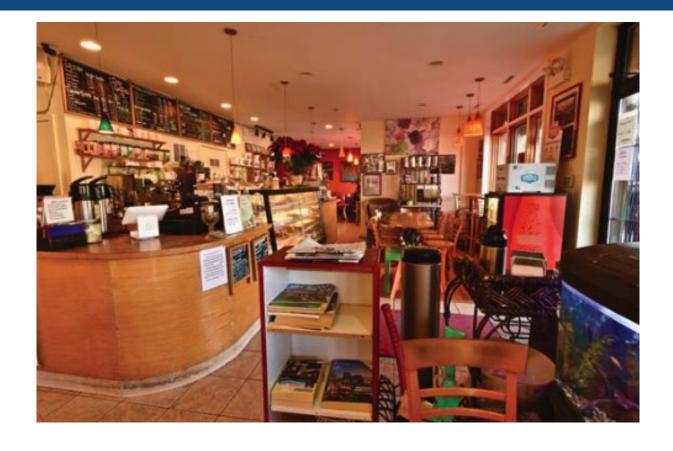

#### **Property Description**

Ground floor corner unit, approximately 1,500 SF commercial condo. Located in the heart of the North Center shopping area along Lincoln Ave. Join many national tenants & local businesses. RED EYES COFFEE currently in operation in the space, since 2007. Ideal for most any commercial use or continue current operation. Located in a four story condo building, build in 2002. The building is currently operating- PLEASE do not disturb employees.