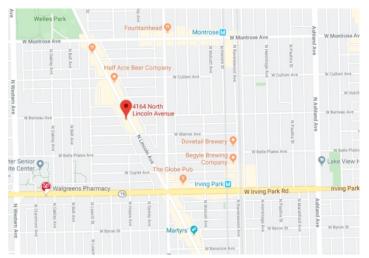

#### **Property Description**

Ground floor corner unit, approximately 1,500 SF commercial condo. Located in the heart of the North Center shopping area along Lincoln Ave. Join many national tenants & local businesses. RED EYES COFFEE currently in operation in the space, since 2007. Ideal for most any commercial use or continue current operation. Located in a four story condo building, build in 2002. The building is currently operating- PLEASE do not disturb employees.