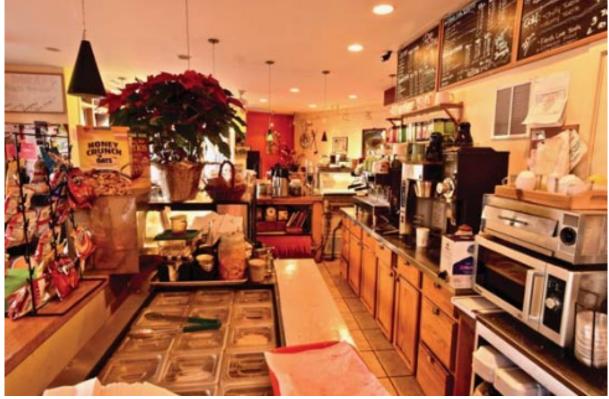

#### **Property Description**

Ground floor corner unit, approximately 1,500 SF commercial condo. Located in the heart of the North Center shopping area along Lincoln Ave. Join many national tenants & local businesses. RED EYES COFFEE currently in operation in the space, since 2007. Ideal for most any commercial use or continue current operation. Located in a four story condo building, build in 2002. The building is currently operating- PLEASE do not disturb employees.