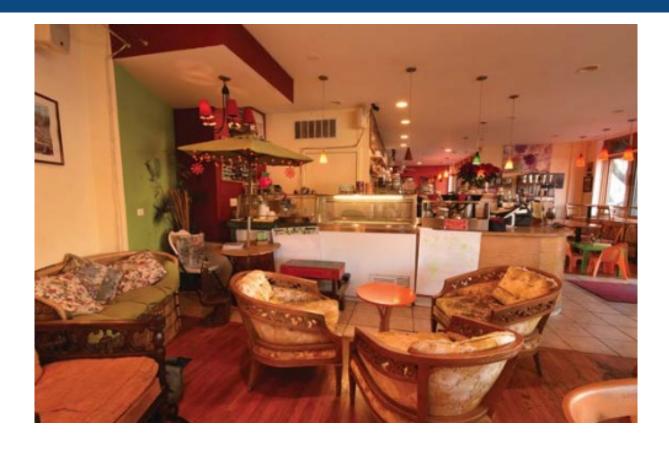

#### **Property Description**

Ground floor corner unit, approximately 1,500 SF commercial condo. Located in the heart of the North Center shopping area along Lincoln Ave. Join many national tenants & local businesses. RED EYES COFFEE currently in operation in the space, since 2007. Ideal for most any commercial use or continue current operation. Located in a four story condo building, build in 2002. The building is currently operating- PLEASE do not disturb employees.