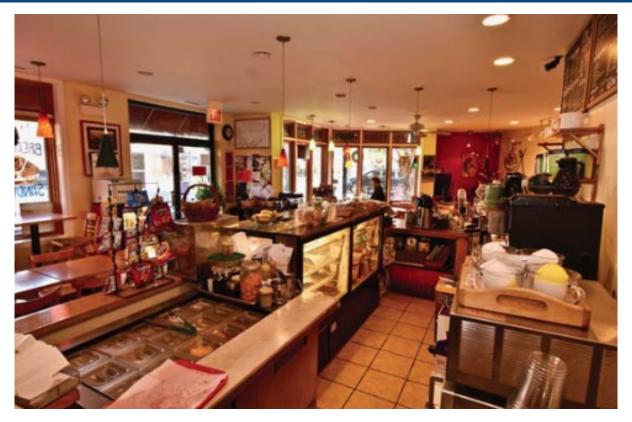

#### **Property Description**

Ground floor corner unit, approximately 1,500 SF commercial condo. Located in the heart of the North Center shopping area along Lincoln Ave. Join many national tenants & local businesses. RED EYES COFFEE currently in operation in the space, since 2007. Ideal for most any commercial use or continue current operation. Located in a four story condo building, build in 2002. The building is currently operating- PLEASE do not disturb employees.