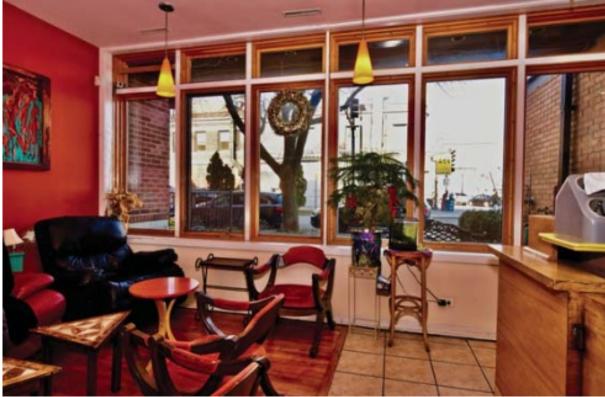

#### **Property Description**

Ground floor corner unit, approximately 1,500 SF commercial condo. Located in the heart of the North Center shopping area along Lincoln Ave. Join many national tenants & local businesses. RED EYES COFFEE currently in operation in the space, since 2007. Ideal for most any commercial use or continue current operation. Located in a four story condo building, build in 2002. The building is currently operating- PLEASE do not disturb employees.