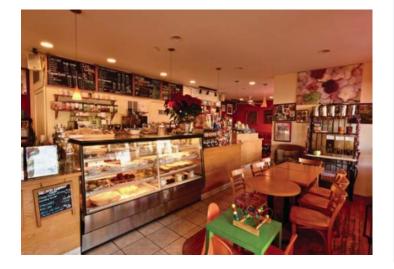

#### **Property Description**

Ground floor corner unit, approximately 1,500 SF commercial condo. Located in the heart of the North Center shopping area along Lincoln Ave. Join many national tenants & local businesses. RED EYES COFFEE currently in operation in the space, since 2007. Ideal for most any commercial use or continue current operation. Located in a four story condo building, build in 2002. The building is currently operating- PLEASE do not disturb employees.