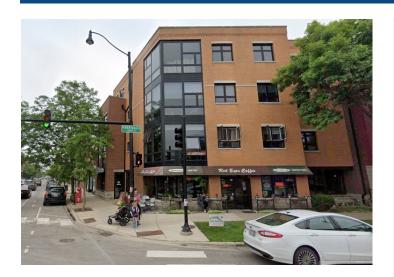

#### **Property Description**

Ground floor corner unit, approximately 1,500 SF commercial condo. Located in the heart of the North Center shopping area along Lincoln Ave. Join many national tenants & local businesses. RED EYES COFFEE currently in operation in the space, since 2007. Ideal for most any commercial use or continue current operation. Located in a four story condo building, build in 2002. The building is currently operating- PLEASE do not disturb employees.

#### **Property Details**

SALE PRICE: \$349,000

PROPERTY TAX: \$10,719

ZONING: B1-2

BUILDING SQ FT: 1,500

SITE SQUARE FEET: 3,125

CHICAGO, ILLINOIS 60618

CHICAGO, ILLINOIS 60618