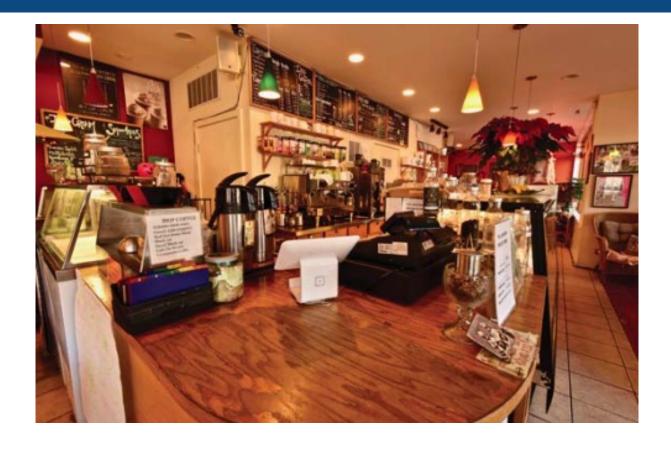

#### **Property Description**

Ground floor corner unit, approximately 1,500 SF commercial condo. Located in the heart of the North Center shopping area along Lincoln Ave. Join many national tenants & local businesses. RED EYES COFFEE currently in operation in the space, since 2007. Ideal for most any commercial use or continue current operation. Located in a four story condo building, build in 2002. The building is currently operating- PLEASE do not disturb employees.