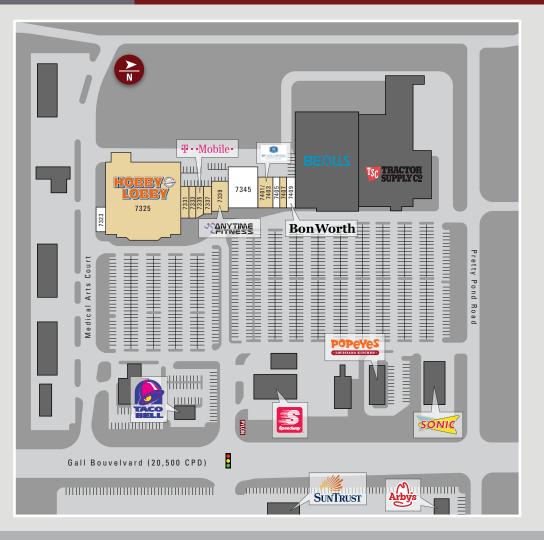

# SITE PLAN

| STE       | TENANT                  | SIZE      |
|-----------|-------------------------|-----------|
| 7323      | AVAILABLE               | 1,840     |
| 7325      | Hobby Lobby             | 46,004    |
| 7331      | Breakfast Station       | 1,660     |
| 7333      | GoGo Gadgets            | 1,660     |
| 7335      | T-Mobile                | 1,600     |
| 7337      | Anytime Fitness Express | 2,030     |
| 7339      | Anytime Fitness         | 4,197     |
| 7345      | AVAILABLE               | 9,040     |
| 7401/7403 | PT Solutions            | 2,320     |
| 7405      | AVAILABLE               | 1,600     |
| 7407      | Nails VIP               | 975       |
| 7409      | AVAILABLE               | 1,800     |
| TOTAL     |                         | 74,726    |
|           | AVAILABLE               | NOT OWNED |