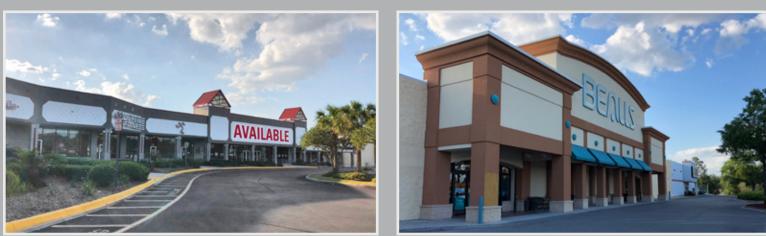

# SITE PLAN

| STE       | TENANT                  | SIZE      |
|-----------|-------------------------|-----------|
| 7323      | AVAILABLE               | 1,840     |
| 7325      | Hobby Lobby             | 46,004    |
| 7331      | Breakfast Station       | 1,660     |
| 7333      | GoGo Gadgets            | 1,660     |
| 7335      | T-Mobile                | 1,600     |
| 7337      | Anytime Fitness Express | 2,030     |
| 7339      | Anytime Fitness         | 4,197     |
| 7345      | AVAILABLE               | 9,040     |
| 7401/7403 | PT Solutions            | 2,320     |
| 7405      | AVAILABLE               | 1,600     |
| 7407      | Nails VIP               | 975       |
| 7409      | AVAILABLE               | 1,800     |
| TOTAL     |                         | 74,726    |
|           | AVAILABLE               | NOT OWNED |