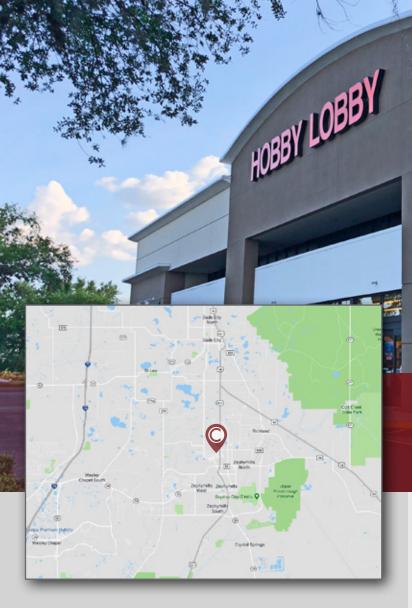

Merchants Square 7335 Gall Boulevard

> Zephyrhills, Florida 33541 Lat 28.264, Long -82.188

Anchored by Hobby Lobby

**PROPERTY HIGHLIGHTS** 

- Shadow anchored by Beall's Department Store and Tractor Supply
- Located on Gall Blvd/US 301, the main thoroughfare running North and South in Zephyrhills
- Signalized ingress/egress
- Well established mix of local and national tenants
- Traffic count: 20,500 CPD

# **Merchants Square**

7335 Gall Boulevard Zephyrhills, Florida 33541 Lat 28.264, Long -82.188