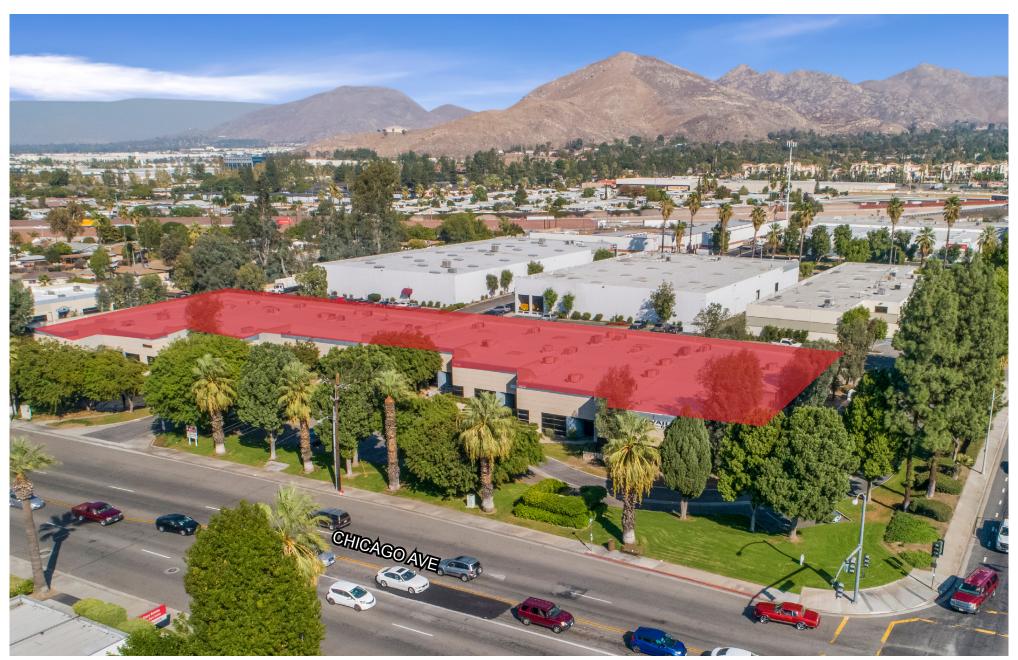

# FOR SALE ±16,980 SF Building

3100 Chicago Avenue, Riverside, CA 92507





#### **TOBY TEWELL**

ttewell@lee-associates.com D 951.276.3662 DRE# 01822772



### **BUILDING FEATURES**





### **LISTING DATA**

AVAILABLE SF:  $\pm 16,980 \text{ SF}$ 

OFFICE SPACE:  $\pm 1,200 \text{ SF}$ 

GL DOORS: 2

DH DOORS: Interior docks possible

CLEAR HEIGHT: 17' - 18'

POWER: 400 Amps; 277/480V

PARKING: Abundant parking

#### **COMMENTS:**

Property located in Qualified Opportunity Zone (consult attorney and/or accountant regarding benefits)

\*Warehouse and office pictures are of improvements completed in neighboring suite



Broker Contact: Toby Tewell DRE# 01822772





## **SUBMITTED FLOOR PLAN**





Broker Contact: Toby Tewell DRE# 01822772



## **AERIAL**



Broker Contact: Toby Tewell DRE# 01822772





### **LOCATION**







## FOR SALE ±16,980 SF Building

3100 Chicago Avenue, Riverside, CA 92507





#### **TOBY TEWELL**

ttewell@lee-associates.com D 951.276.3662 DRE# 01822772