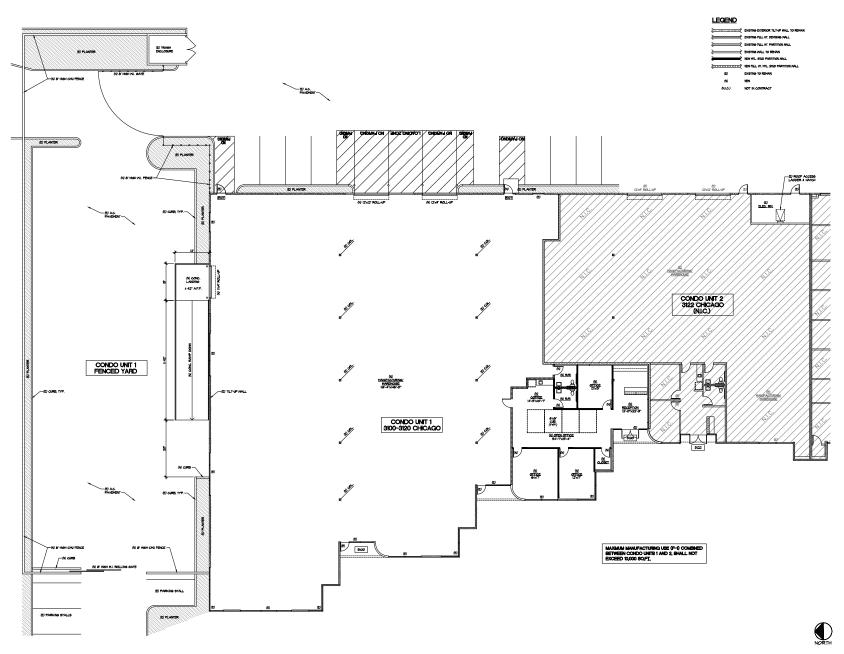

# FOR SALE ±16,980 SF Building

3100 Chicago Avenue, Riverside, CA 92507





#### **TOBY TEWELL**

ttewell@lee-associates.com D 951.276.3662 DRE# 01822772



### **BUILDING FEATURES**





### **LISTING DATA**

AVAILABLE SF:  $\pm 16,980 \text{ SF}$ 

OFFICE SPACE:  $\pm 1,200 \text{ SF}$ 

GL DOORS: 2

DH DOORS: Interior docks possible

CLEAR HEIGHT: 17' - 18'

POWER: 400 Amps; 277/480V

PARKING: Abundant parking

#### **COMMENTS:**

Property located in Qualified Opportunity Zone (consult attorney and/or accountant regarding benefits)

\*Warehouse and office pictures are of improvements completed in neighboring suite



Broker Contact: Toby Tewell DRE# 01822772





## **SUBMITTED FLOOR PLAN**





Broker Contact: Toby Tewell DRE# 01822772



## **AERIAL**



Broker Contact: Toby Tewell DRE# 01822772





### **LOCATION**







## FOR SALE ±16,980 SF Building

3100 Chicago Avenue, Riverside, CA 92507





#### **TOBY TEWELL**

ttewell@lee-associates.com D 951.276.3662 DRE# 01822772