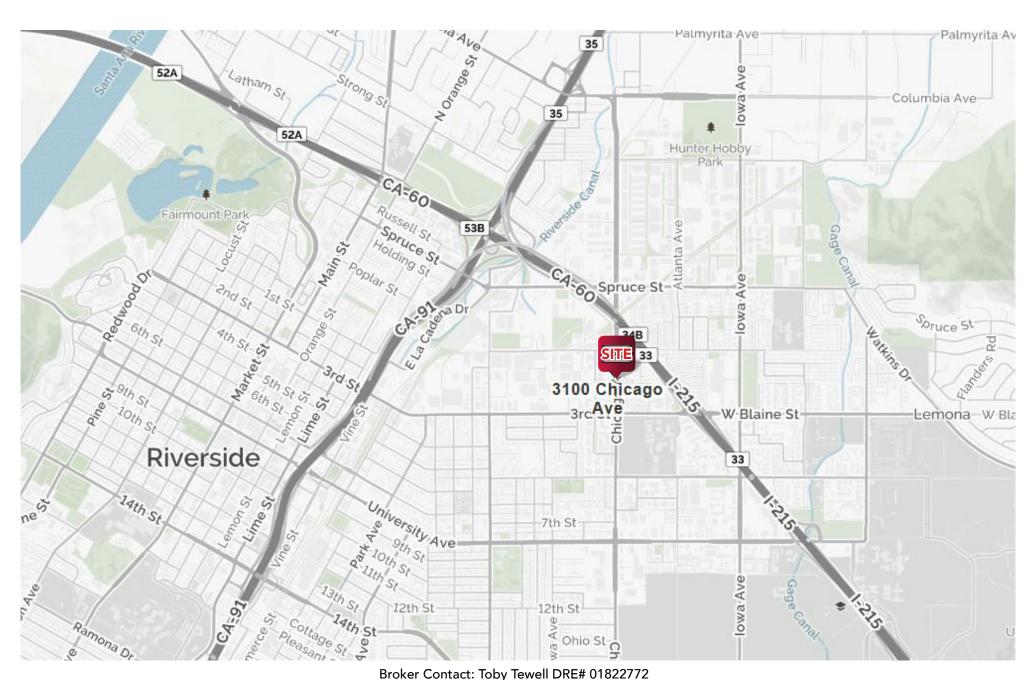

Chicago Avenue, Riverside, CA 92507





#### **TOBY TEWELL**

ttewell@lee-associates.com D 951.276.3662 DRE# 01822772



### **BUILDING FEATURES**





### **LISTING DATA**

AVAILABLE SF:  $\pm 16,980 \text{ SF}$ 

OFFICE SPACE:  $\pm 1,200 \text{ SF}$ 

GL DOORS: 2

DH DOORS: Interior docks possible

CLEAR HEIGHT: 17' - 18'

POWER: 400 Amps; 277/480V

PARKING: Abundant parking

#### **COMMENTS:**

Property located in Qualified Opportunity Zone (consult attorney and/or accountant regarding benefits)

\*Warehouse and office pictures are of improvements completed in neighboring suite



Broker Contact: Toby Tewell DRE# 01822772





## **SUBMITTED FLOOR PLAN**





Broker Contact: Toby Tewell DRE# 01822772



## **AERIAL**



Broker Contact: Toby Tewell DRE# 01822772





### **LOCATION**







## FOR SALE ±16,980 SF Building

3100 Chicago Avenue, Riverside, CA 92507





#### **TOBY TEWELL**

ttewell@lee-associates.com D 951.276.3662 DRE# 01822772