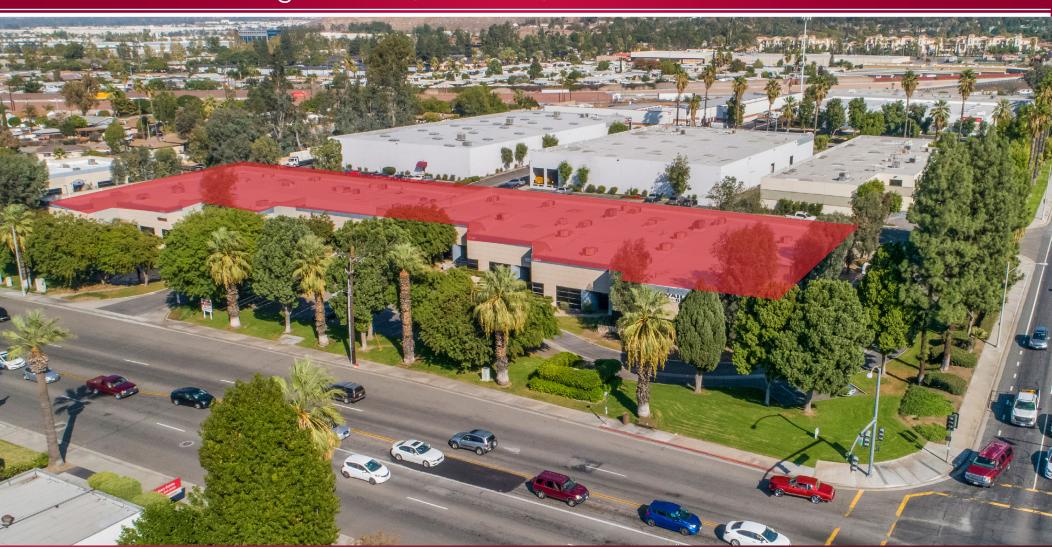

ates.com D 951.276.3662 DRE# 01822772



### **BUILDING FEATURES**





### **LISTING DATA**

AVAILABLE SF:  $\pm 16,980 \text{ SF}$ 

OFFICE SPACE:  $\pm 1,200 \text{ SF}$ 

GL DOORS: 2

DH DOORS: Interior docks possible

CLEAR HEIGHT: 17' - 18'

POWER: 400 Amps; 277/480V

PARKING: Abundant parking

#### **COMMENTS:**

Property located in Qualified Opportunity Zone (consult attorney and/or accountant regarding benefits)

\*Warehouse and office pictures are of improvements completed in neighboring suite



Broker Contact: Toby Tewell DRE# 01822772





## **SUBMITTED FLOOR PLAN**





Broker Contact: Toby Tewell DRE# 01822772



## **AERIAL**



Broker Contact: Toby Tewell DRE# 01822772





### **LOCATION**







## FOR SALE ±16,980 SF Building

3100 Chicago Avenue, Riverside, CA 92507





#### **TOBY TEWELL**

ttewell@lee-associates.com D 951.276.3662 DRE# 01822772