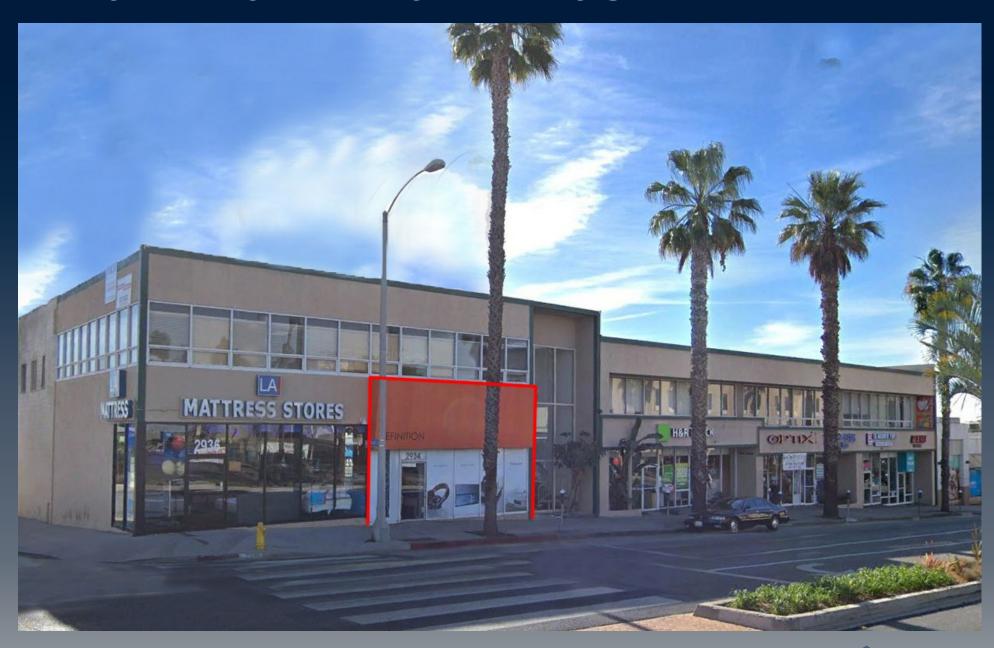

## FOR LEASE - WILSHIRE BOULEVARD RETAIL

2934 WILSHIRE BOULEVARD SANTA MONICA, CA 90403

## PROPERTY INFORMATION

Address: 2934 Pico Boulevard, Santa Monica, CA 90403

Available Space: Approximately 1,600 square feet.

Parking: 3 reserved parking spaces at no additional charge.

Asking Price: \$3.95 Modified Gross per square foot per month. Landlord be

## PROPERTY HIGHLIGHTS

- Available immediately;
- Former Definition Audio Video;
- Move-in condition;
- Approximately 40,666 cars pass through this location daily;
- Neighbors include CVS, Bristol Farms, Unleashed, Sit 'n Sleep, New Balance, BevMo, Pier 1
  Imports, Top to Top, Big 5 Sporting Goods, Staples, Whole Foods, Trader Joe's and many
  other nationally and regionally recognized stores and restaurants