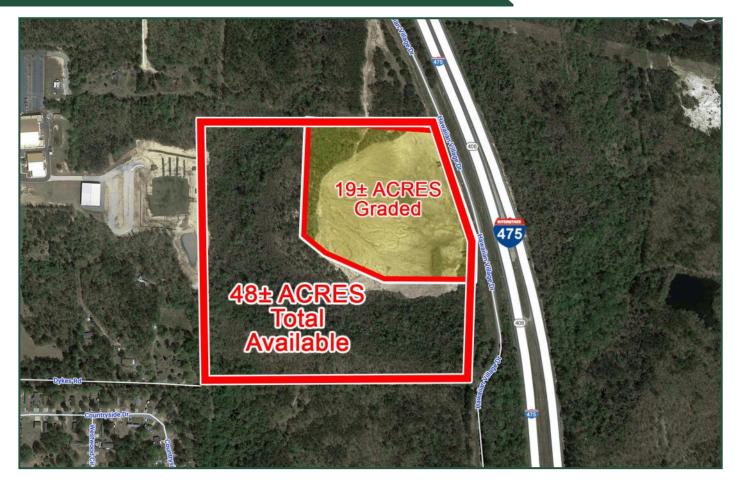

## **48± Acres - Will Divide** 3000 Hawaiian Village Dr. Macon, GA 31206

- LOT SIZE: 48± Total Acres with 19± Acres cleared and graded. Will Divide.
- ZONING: C-2
- **TRAFFIC:** 60,700 vehicles per day on I-475
- LOCATION: Bibb County, just off Eisenhower Pkwy near Middle Georgia State University.

**NOTES:** 48± Acres fronting I-475. Call for Site Plan. Build to Suit. Perfect for warehouse, distribution facility. High visibility with easy access from Eisenhower Parkway.

# Sales Price: \$135,000 per acre

FOR MORE INFORMATION CONTACT

**Chad W. Bevill** Cell: 478-954-2159 Main: 478-746-9421 cbevill@fickling.com www.chadbevill.com commercial.fickling.com