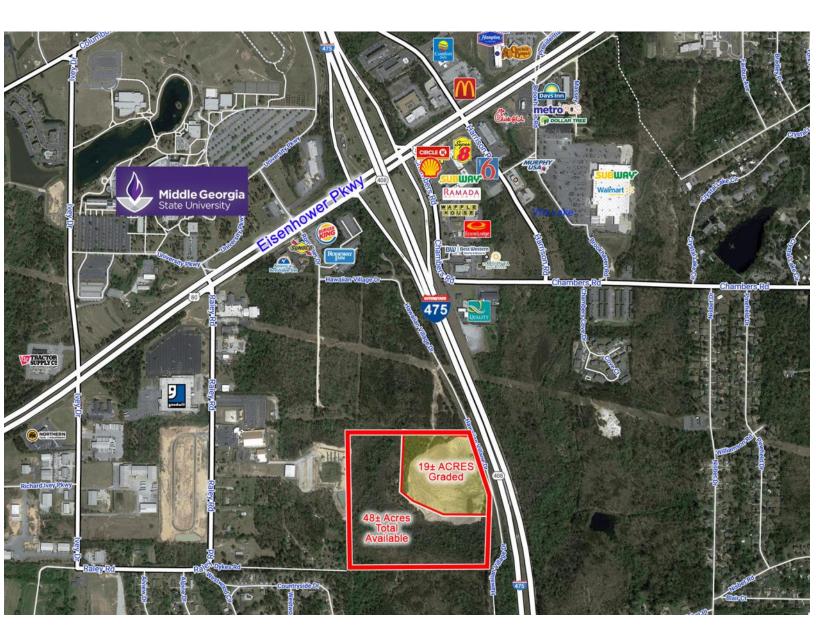

## **48± Acres - Will Divide** 3000 Hawaiian Village Dr. Macon, GA 31206

- LOT SIZE: 48± Total Acres with 19± Acres cleared and graded. Will Divide.
- ZONING: C-2
- **TRAFFIC:** 60,700 vehicles per day on I-475
- LOCATION: Bibb County, just off Eisenhower Pkwy near Middle Georgia State University.

**NOTES:** 48± Acres fronting I-475. Call for Site Plan. Build to Suit. Perfect for warehouse, distribution facility. High visibility with easy access from Eisenhower Parkway.

FOR MORE INFORMATION CONTACT

**Chad W. Bevill** Cell: 478-954-2159 Main: 478-746-9421 cbevill@fickling.com www.chadbevill.com commercial.fickling.com