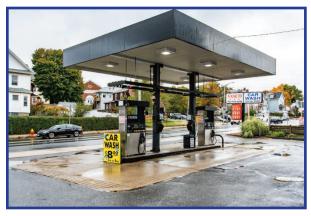

## Castles

**OPERATIONAL GAS STATION WITH CAR WASH** 

FOR SALE: 1,395,000

870 MAIN STREET MELROSE, MASSACHUSETTS

- FOR SALE: Operational gas station with car wash
- Two gas pumps and fully automatic car wash
- Located next to Whole Foods Plaza
- Building is approximately 1,400 SF on 9,496 SF (0.217 Acres)
- Double tanks compliant Clean 21E
- Income and Expense available upon request
- Buyer / Agent to conduct their own due diligence, being delivered "as is"

### **OPERATIONAL GAS STATION WITH CAR WASH**

### 870 MAIN STREET MELROSE, MASSACHUSETTS

| DEMOGRAPHICS           | 1 MILE | 3 MILE  | 5 MILE  |
|------------------------|--------|---------|---------|
| 2018 POPULATION        | 22,173 | 139,303 | 414,579 |
| 2023 POPULATION        | 22,671 | 142,975 | 426,941 |
| POP GROWTH 2018 - 2023 | 2.25%  | 2.64%   | 2.98%   |
| AVERAGE AGE            | 41.80  | 40.30   | 39.40   |
| HOUSEHOLDS             | 9,046  | 56,613  | 162,096 |