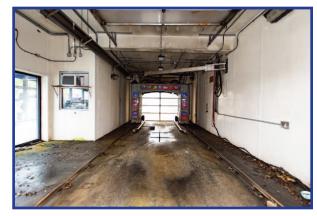

## Castles

**OPERATIONAL GAS STATION WITH CAR WASH** 

FOR SALE: 1,395,000

870 MAIN STREET MELROSE, MASSACHUSETTS

- FOR SALE: Operational gas station with car wash
- Two gas pumps and fully automatic car wash
- Located next to Whole Foods Plaza
- Building is approximately 1,400 SF on 9,496 SF (0.217 Acres)
- Double tanks compliant Clean 21E
- Income and Expense available upon request
- Buyer / Agent to conduct their own due diligence, being delivered "as is"

### **OPERATIONAL GAS STATION WITH CAR WASH**

### 870 MAIN STREET MELROSE, MASSACHUSETTS

| DEMOGRAPHICS           | 1 MILE | 3 MILE  | 5 MILE  |
|------------------------|--------|---------|---------|
| 2018 POPULATION        | 22,173 | 139,303 | 414,579 |
| 2023 POPULATION        | 22,671 | 142,975 | 426,941 |
| POP GROWTH 2018 - 2023 | 2.25%  | 2.64%   | 2.98%   |
| AVERAGE AGE            | 41.80  | 40.30   | 39.40   |
| HOUSEHOLDS             | 9,046  | 56,613  | 162,096 |