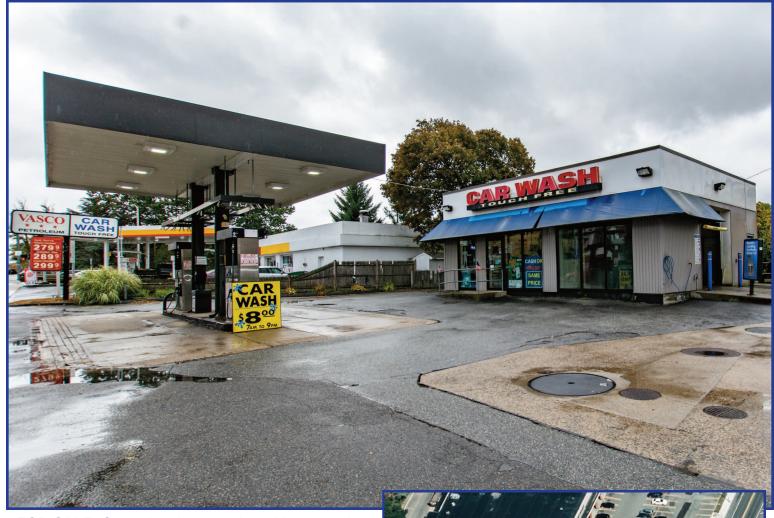

## Castles

**OPERATIONAL GAS STATION WITH CAR WASH** 

FOR SALE: 1,395,000

870 MAIN STREET MELROSE, MASSACHUSETTS

- FOR SALE: Operational gas station with car wash
- Two gas pumps and fully automatic car wash
- Located next to Whole Foods Plaza
- Building is approximately 1,400 SF on 9,496 SF (0.217 Acres)
- Double tanks compliant Clean 21E
- Income and Expense available upon request
- Buyer / Agent to conduct their own due diligence, being delivered "as is"

### **OPERATIONAL GAS STATION WITH CAR WASH**

### 870 MAIN STREET MELROSE, MASSACHUSETTS

| DEMOGRAPHICS           | 1 MILE | 3 MILE  | 5 MILE  |
|------------------------|--------|---------|---------|
| 2018 POPULATION        | 22,173 | 139,303 | 414,579 |
| 2023 POPULATION        | 22,671 | 142,975 | 426,941 |
| POP GROWTH 2018 - 2023 | 2.25%  | 2.64%   | 2.98%   |
| AVERAGE AGE            | 41.80  | 40.30   | 39.40   |
| HOUSEHOLDS             | 9,046  | 56,613  | 162,096 |