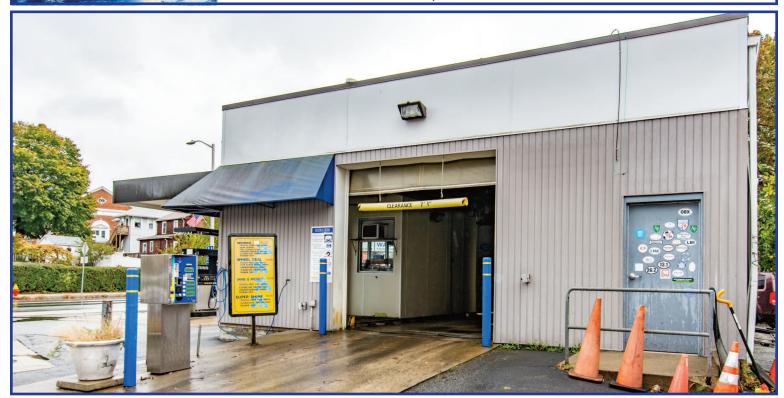

## Castles

**OPERATIONAL GAS STATION WITH CAR WASH** 

FOR SALE: 1,395,000

870 MAIN STREET MELROSE, MASSACHUSETTS

- FOR SALE: Operational gas station with car wash
- Two gas pumps and fully automatic car wash
- Located next to Whole Foods Plaza
- Building is approximately 1,400 SF on 9,496 SF (0.217 Acres)
- Double tanks compliant Clean 21E
- Income and Expense available upon request
- Buyer / Agent to conduct their own due diligence, being delivered "as is"

### **OPERATIONAL GAS STATION WITH CAR WASH**

### 870 MAIN STREET MELROSE, MASSACHUSETTS

| DEMOGRAPHICS           | 1 MILE | 3 MILE  | 5 MILE  |
|------------------------|--------|---------|---------|
| 2018 POPULATION        | 22,173 | 139,303 | 414,579 |
| 2023 POPULATION        | 22,671 | 142,975 | 426,941 |
| POP GROWTH 2018 - 2023 | 2.25%  | 2.64%   | 2.98%   |
| AVERAGE AGE            | 41.80  | 40.30   | 39.40   |
| HOUSEHOLDS             | 9,046  | 56,613  | 162,096 |