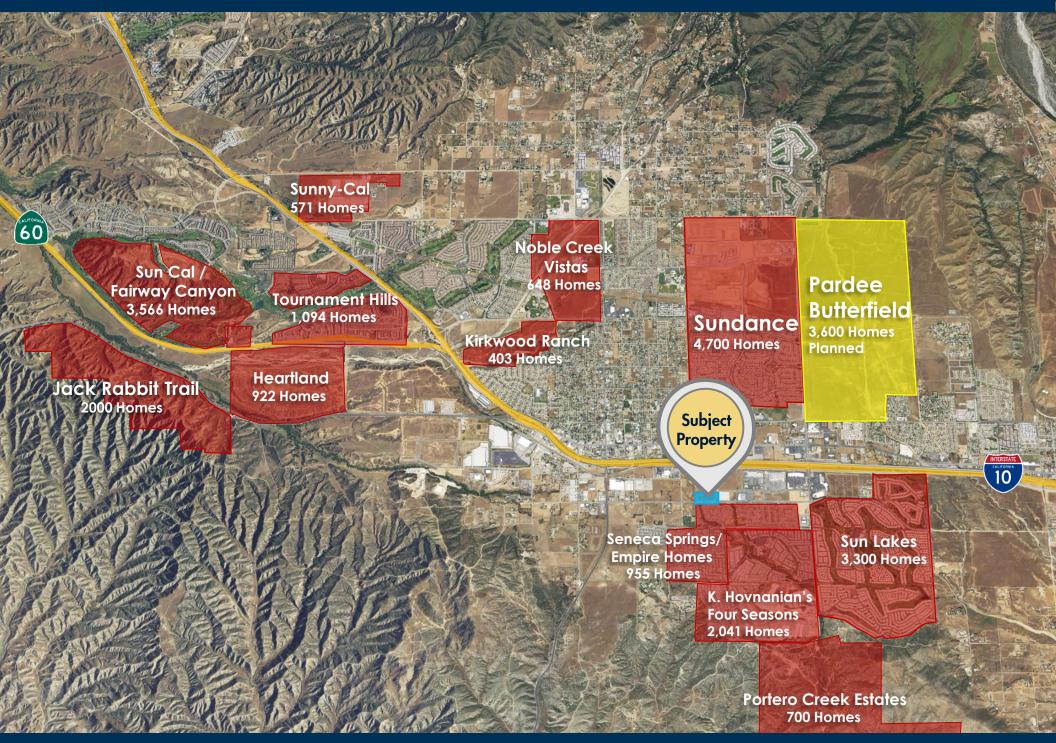

## PROPERTY HIGHLIGHTS

- ➤ City of Beaumont 4<sup>TH</sup> Fastest growing City in California
- Beaumont Central Business District
- > Pads available for long term ground lease or Build to Suit
- > Anchor tenants in the immediate area are: