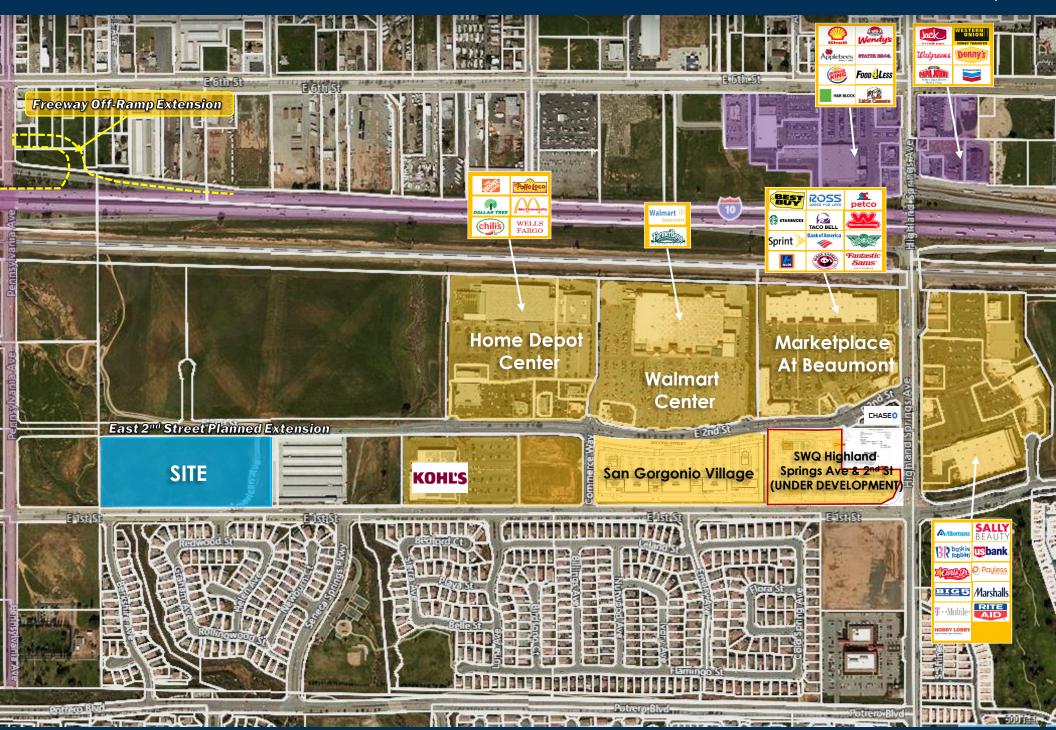

## PROPERTY HIGHLIGHTS

- ➤ City of Beaumont 4<sup>TH</sup> Fastest growing City in California
- Beaumont Central Business District
- > Pads available for long term ground lease or Build to Suit
- > Anchor tenants in the immediate area are: