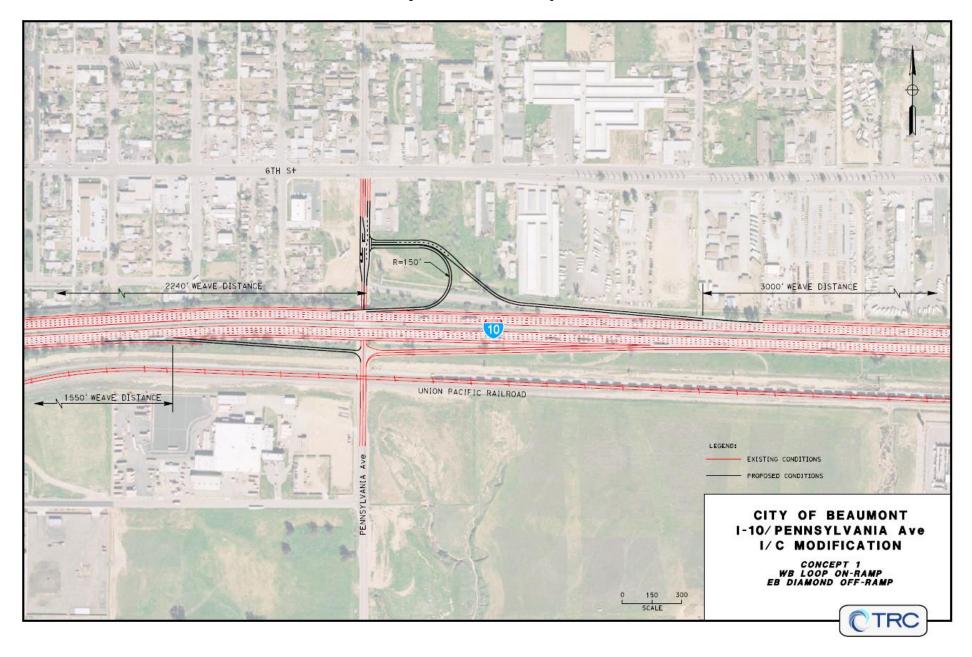

CA 92223 |
| APN:                        | 419-260-055                                                           |
| LEASE RATE:                 | Negotiable                                                            |
| LAND SIZE:<br>AVAILABILITY: | 448,040 sq. ft. (11.7 Acres)<br>1.1 Acre -11.7 Acres                  |
| ZONING:                     | (CC) COMMERCIAL COMMUNITY                                             |

## PROPERTY HIGHLIGHTS

- ➤ City of Beaumont 4<sup>TH</sup> Fastest growing City in California
- Beaumont Central Business District
- > Pads available for long term ground lease or Build to Suit
- > Anchor tenants in the immediate area are:



























Zoning: (CC) Commercial Community



APN: 419-260-055

## Site Plan





## Freeway Off-Ramp Extension