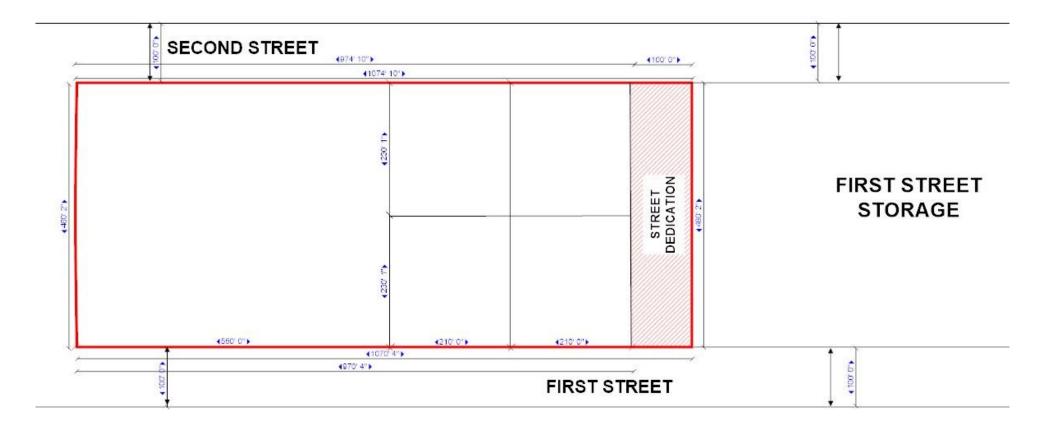

## Site Plan

MARK HONG BRE# 01067529 O: 213.251.9000 C: 213.700.6780 markhong@korusre.com

MICHELLE SUH BRE# 01335563 O: 213.251.9000 C: 213.220.6005 michellesuh@korusre.com

| PROPERTY INFORMATION        |                                                                       |
|-----------------------------|-----------------------------------------------------------------------|
| ADDRESS:                    | Between 1 <sup>st</sup> St & 2 <sup>nd</sup> St<br>Beaumont, CA 92223 |
| APN:                        | 419-260-055                                                           |
| LEASE RATE:                 | Negotiable                                                            |
| LAND SIZE:<br>AVAILABILITY: | 448,040 sq. ft. (11.7 Acres)<br>1.1 Acre -11.7 Acres                  |
| ZONING:                     | (CC) COMMERCIAL COMMUNITY                                             |

Zoning: (CC) Commercial Community

APN: 419-260-055