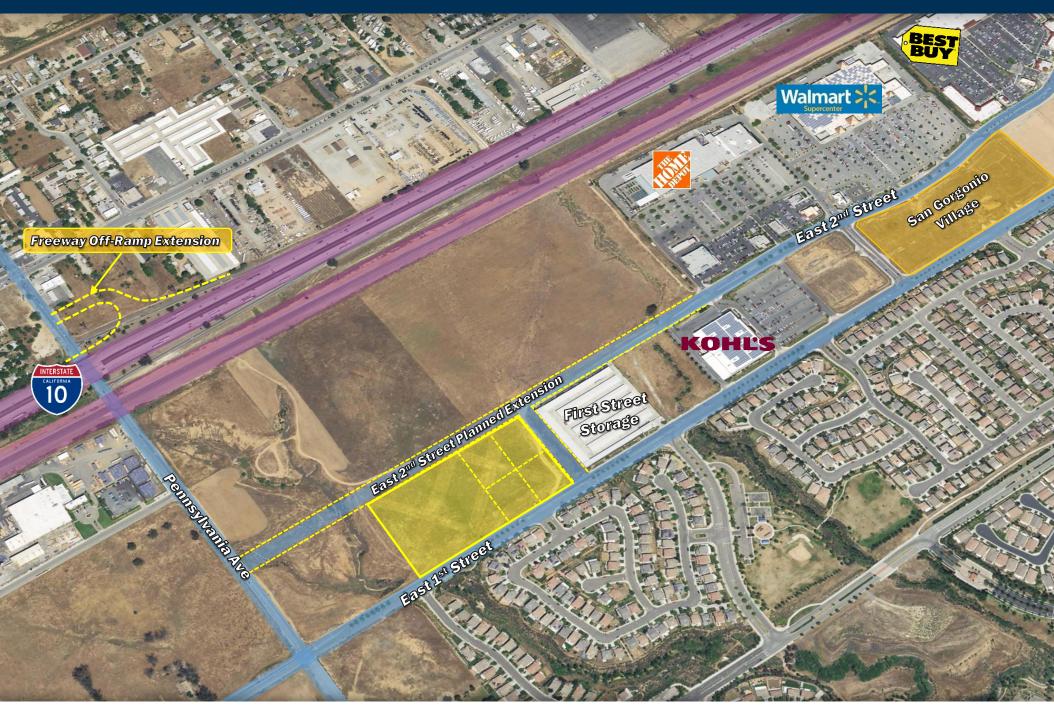

MARK HONG BRE# 01067529 O: 213.251.9000 C: 213.700.6780 markhong@korusre.com

MICHELLE SUH BRE# 01335563 O: 213.251.9000 C: 213.220.6005 michellesuh@korusre.com

| PROPERTY INFORMATION        |                                                                       |
|-----------------------------|-----------------------------------------------------------------------|
| ADDRESS:                    | Between 1 <sup>st</sup> St & 2 <sup>nd</sup> St<br>Beaumont, CA 92223 |
| APN:                        | 419-260-055                                                           |
| LEASE RATE:                 | Negotiable                                                            |
| LAND SIZE:<br>AVAILABILITY: | 448,040 sq. ft. (11.7 Acres)<br>1.1 Acre -11.7 Acres                  |
| ZONING:                     | (CC) COMMERCIAL COMMUNITY                                             |

## Freeway Off-Ramp Extension