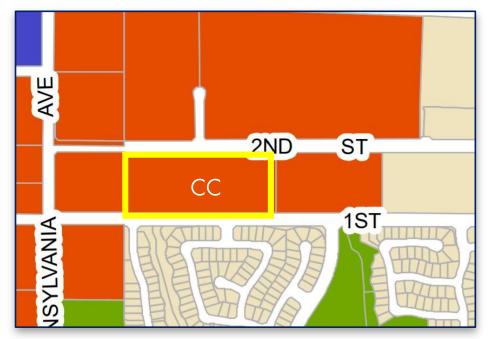

-----------|
| ADDRESS:                    | Between 1 <sup>st</sup> St & 2 <sup>nd</sup> St<br>Beaumont, CA 92223 |
| APN:                        | 419-260-055                                                           |
| LEASE RATE:                 | Negotiable                                                            |
| LAND SIZE:<br>AVAILABILITY: | 448,040 sq. ft. (11.7 Acres)<br>1.1 Acre -11.7 Acres                  |
| ZONING:                     | (CC) COMMERCIAL COMMUNITY                                             |

## PROPERTY HIGHLIGHTS

- ➤ City of Beaumont 4<sup>TH</sup> Fastest growing City in California
- Beaumont Central Business District
- > Pads available for long term ground lease or Build to Suit
- > Anchor tenants in the immediate area are:



























Zoning: (CC) Commercial Community



APN: 419-260-055

## Site Plan





## Freeway Off-Ramp Extension