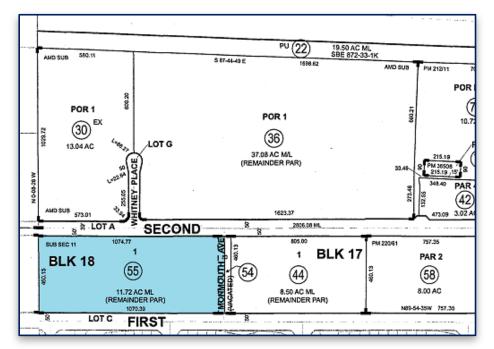

| Between 1 <sup>st</sup> St & 2 <sup>nd</sup> St<br>Beaumont, CA 92223 |
| APN:                        | 419-260-055                                                           |
| LEASE RATE:                 | Negotiable                                                            |
| LAND SIZE:<br>AVAILABILITY: | 448,040 sq. ft. (11.7 Acres)<br>1.1 Acre -11.7 Acres                  |
| ZONING:                     | (CC) COMMERCIAL COMMUNITY                                             |

## PROPERTY HIGHLIGHTS

- ➤ City of Beaumont 4<sup>TH</sup> Fastest growing City in California
- Beaumont Central Business District
- > Pads available for long term ground lease or Build to Suit
- > Anchor tenants in the immediate area are:



























Zoning: (CC) Commercial Community



APN: 419-260-055

## Site Plan





## Freeway Off-Ramp Extension