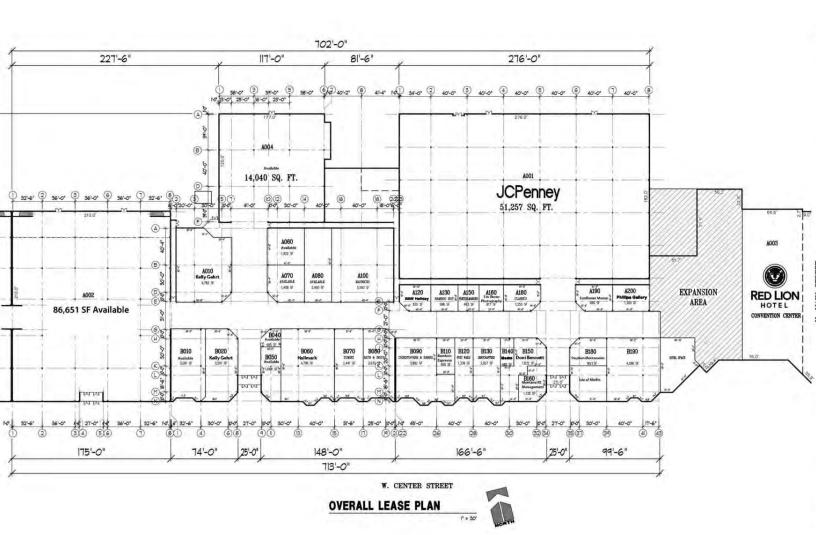

### **AVAILABLE SPACES**

| SUITE                     | TENANT    | SIZE (SF) | LEASE RATE            |
|---------------------------|-----------|-----------|-----------------------|
| A002                      | Available | 86,651 SF | \$12.00 SF/yr         |
| A010                      | Available | 4,783 SF  | \$18.00 - 24.00 SF/yr |
| A070                      | Available | 1,408 SF  | \$18.00 - 24.00 SF/yr |
| A120                      | Available | 835 SF    | \$18.00 - 24.00 SF/yr |
| A220                      | Available | 338 SF    | \$18.00 - 24.00 SF/yr |
| B010                      | Available | 5,682 SF  | \$18.00 - 24.00 SF/yr |
| B040                      | Available | 485 SF    | \$18.00 - 24.00 SF/yr |
| B050                      | Available | 1,068 SF  | \$18.00 - 24.00 SF/yr |
| B090                      | Available | 3,882 SF  | \$18.00 - 24.00 SF/yr |
| B14A                      | Available | 485 SF    | \$18.00 - 24.00 SF/yr |
| B150 - Turnkey Hair Salon | Available | 1,832 SF  | \$18.00 - 24.00 SF/yr |
| B160A - Office/Retail     | Available | 350 SF    | \$18.00 - 24.00 SF/yr |