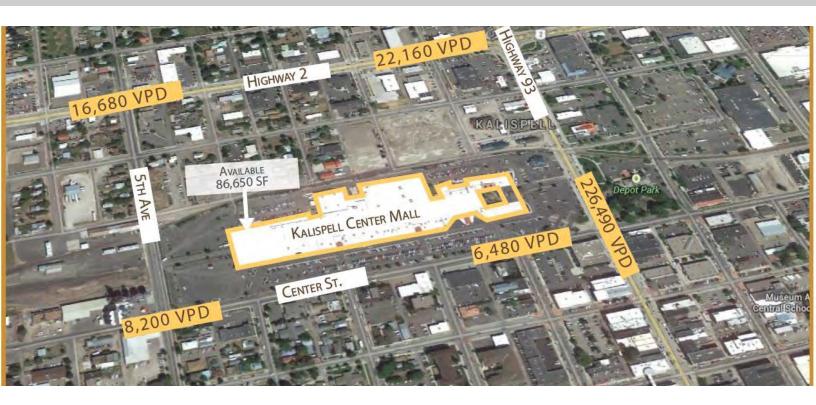

### **PROPERTY FEATURES**

- Located in majestic Flathead Valley, Kalispell, Montana is on the outskirts of Glacier National Park. Kalispell Center and attached Red Lion Hotel offer genuine hospitality.
- No Sales Tax
- In Downtown Kalispell
- Excellent signage opportunity
- Mall anchored by JCPenney and Red Lion Hotel

### **AVAILABLE SPACES**

| SUITE                     | TENANT    | SIZE (SF) | LEASE RATE            |
|---------------------------|-----------|-----------|-----------------------|
| A002                      | Available | 86,651 SF | \$12.00 SF/yr         |
| A010                      | Available | 4,783 SF  | \$18.00 - 24.00 SF/yr |
| A070                      | Available | 1,408 SF  | \$18.00 - 24.00 SF/yr |
| A120                      | Available | 835 SF    | \$18.00 - 24.00 SF/yr |
| A220                      | Available | 338 SF    | \$18.00 - 24.00 SF/yr |
| B010                      | Available | 5,682 SF  | \$18.00 - 24.00 SF/yr |
| B040                      | Available | 485 SF    | \$18.00 - 24.00 SF/yr |
| B050                      | Available | 1,068 SF  | \$18.00 - 24.00 SF/yr |
| B090                      | Available | 3,882 SF  | \$18.00 - 24.00 SF/yr |
| B14A                      | Available | 485 SF    | \$18.00 - 24.00 SF/yr |
| B150 - Turnkey Hair Salon | Available | 1,832 SF  | \$18.00 - 24.00 SF/yr |
| B160A - Office/Retail     | Available | 350 SF    | \$18.00 - 24.00 SF/yr |

# Kalispell Center Retail & Location Map