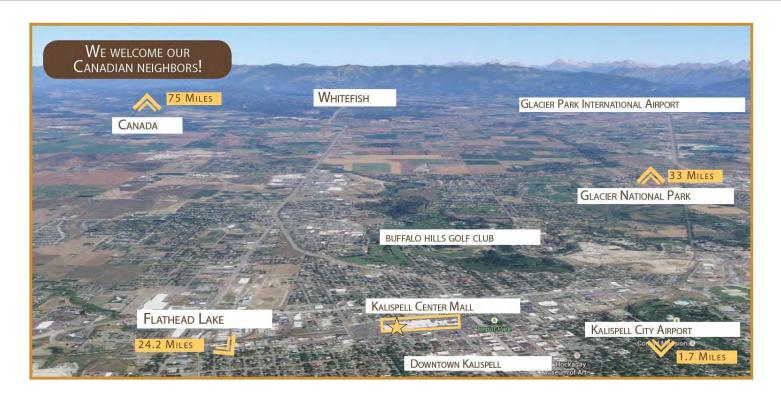

### ONLY A QUICK TRIP AWAY.....

With Kalispell in the center of the Rocky Mountains, it puts residents and visitors in close proximity to some of the best outdoor activities. Glacier National Park is a half-hour to the East, and 15 minutes South is Flathead Lake. There are two ski mountains and eight golf courses within a 30 minute drive.

# Kalispell Center Retail & Location Map