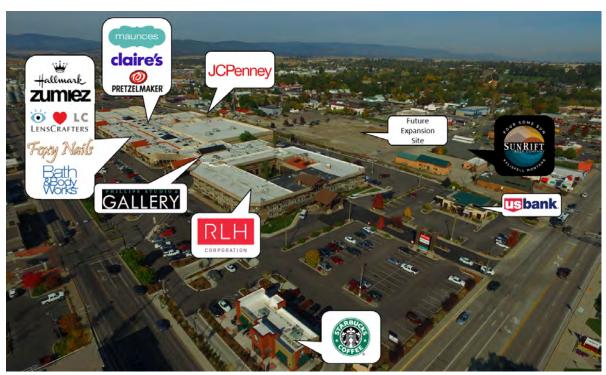

### **PROPERTY FEATURES**

- Located in majestic Flathead Valley, Kalispell, Montana is on the outskirts of Glacier National Park. Kalispell Center and attached Red Lion Hotel offer genuine hospitality.
- No Sales Tax
- In Downtown Kalispell
- Excellent signage opportunity
- Mall anchored by JCPenney and Red Lion Hotel