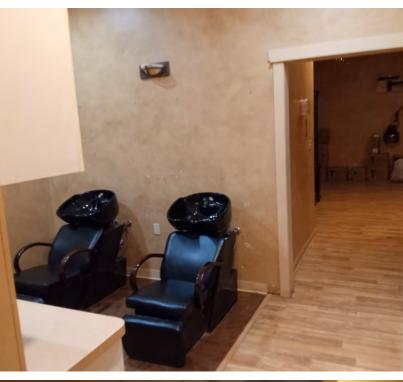

### **AVAILABLE SPACES**

| SUITE                     | TENANT    | SIZE (SF) | LEASE RATE            |
|---------------------------|-----------|-----------|-----------------------|
| A002                      | Available | 86,651 SF | \$12.00 SF/yr         |
| A010                      | Available | 4,783 SF  | \$18.00 - 24.00 SF/yr |
| A070                      | Available | 1,408 SF  | \$18.00 - 24.00 SF/yr |
| A120                      | Available | 835 SF    | \$18.00 - 24.00 SF/yr |
| A220                      | Available | 338 SF    | \$18.00 - 24.00 SF/yr |
| B010                      | Available | 5,682 SF  | \$18.00 - 24.00 SF/yr |
| B040                      | Available | 485 SF    | \$18.00 - 24.00 SF/yr |
| B050                      | Available | 1,068 SF  | \$18.00 - 24.00 SF/yr |
| B090                      | Available | 3,882 SF  | \$18.00 - 24.00 SF/yr |
| B14A                      | Available | 485 SF    | \$18.00 - 24.00 SF/yr |
| B150 - Turnkey Hair Salon | Available | 1,832 SF  | \$18.00 - 24.00 SF/yr |
| B160A - Office/Retail     | Available | 350 SF    | \$18.00 - 24.00 SF/yr |