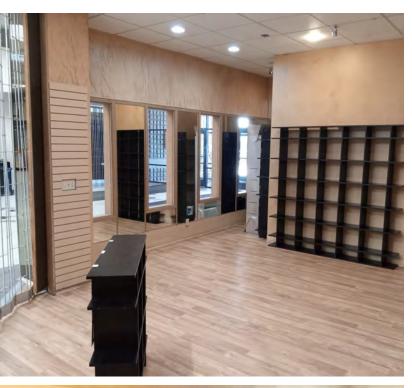

### **PROPERTY FEATURES**

- Located in majestic Flathead Valley, Kalispell, Montana is on the outskirts of Glacier National Park. Kalispell Center and attached Red Lion Hotel offer genuine hospitality.
- No Sales Tax
- In Downtown Kalispell
- Excellent signage opportunity
- Mall anchored by JCPenney and Red Lion Hotel

### **AVAILABLE SPACES**

| SUITE                     | TENANT    | SIZE (SF) | LEASE RATE            |
|---------------------------|-----------|-----------|-----------------------|
| A002                      | Available | 86,651 SF | \$12.00 SF/yr         |
| A010                      | Available | 4,783 SF  | \$18.00 - 24.00 SF/yr |
| A070                      | Available | 1,408 SF  | \$18.00 - 24.00 SF/yr |
| A120                      | Available | 835 SF    | \$18.00 - 24.00 SF/yr |
| A220                      | Available | 338 SF    | \$18.00 - 24.00 SF/yr |
| B010                      | Available | 5,682 SF  | \$18.00 - 24.00 SF/yr |
| B040                      | Available | 485 SF    | \$18.00 - 24.00 SF/yr |
| B050                      | Available | 1,068 SF  | \$18.00 - 24.00 SF/yr |
| B090                      | Available | 3,882 SF  | \$18.00 - 24.00 SF/yr |
| B14A                      | Available | 485 SF    | \$18.00 - 24.00 SF/yr |
| B150 - Turnkey Hair Salon | Available | 1,832 SF  | \$18.00 - 24.00 SF/yr |
| B160A - Office/Retail     | Available | 350 SF    | \$18.00 - 24.00 SF/yr |