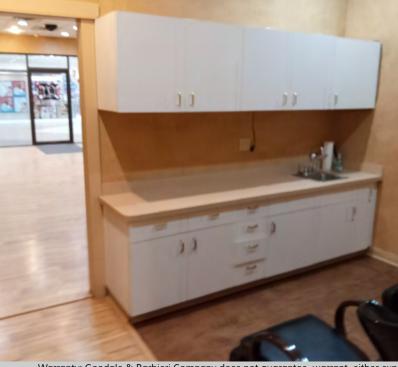

### **AVAILABLE SPACES**

| SUITE                     | TENANT    | SIZE (SF) | LEASE RATE            |
|---------------------------|-----------|-----------|-----------------------|
| A002                      | Available | 86,651 SF | \$12.00 SF/yr         |
| A010                      | Available | 4,783 SF  | \$18.00 - 24.00 SF/yr |
| A070                      | Available | 1,408 SF  | \$18.00 - 24.00 SF/yr |
| A120                      | Available | 835 SF    | \$18.00 - 24.00 SF/yr |
| A220                      | Available | 338 SF    | \$18.00 - 24.00 SF/yr |
| B010                      | Available | 5,682 SF  | \$18.00 - 24.00 SF/yr |
| B040                      | Available | 485 SF    | \$18.00 - 24.00 SF/yr |
| B050                      | Available | 1,068 SF  | \$18.00 - 24.00 SF/yr |
| B090                      | Available | 3,882 SF  | \$18.00 - 24.00 SF/yr |
| B14A                      | Available | 485 SF    | \$18.00 - 24.00 SF/yr |
| B150 - Turnkey Hair Salon | Available | 1,832 SF  | \$18.00 - 24.00 SF/yr |
| B160A - Office/Retail     | Available | 350 SF    | \$18.00 - 24.00 SF/yr |