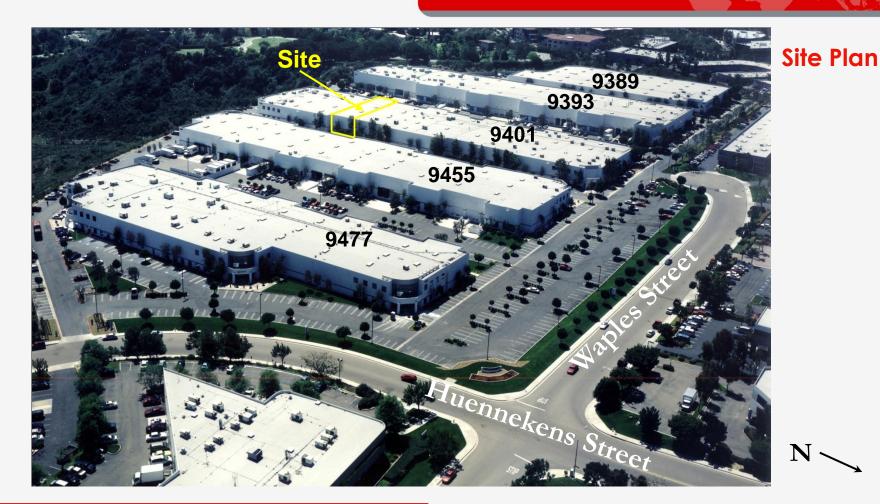

# For Lease 10,368 SF

## Pacific Technology Park 9401 Waples, Suite 125, Sorrento Mesa, CA