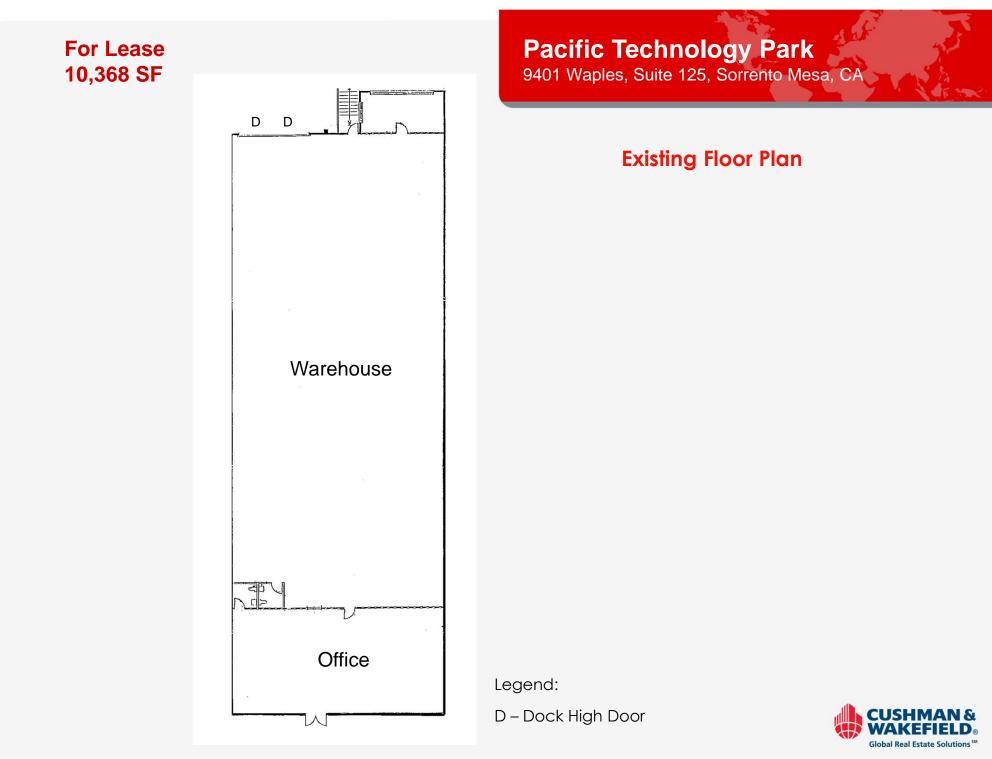

# For Lease 10,368 SF

# Pacific Technology Park

9401 Waples, Suite 125, Sorrento Mesa, CA

### RENTAL RATE: \$0.75/SF NNN (Low Nets, Approx. \$0.22/SF)

**AREA:** 10,368 SF

#### **FEATURES:**

- 20% Office, 80% Warehouse
- 2 Dock-high Loading Positions
- 24' Minimum Clear Height in Warehouse
- Fully Sprinklered (0.33 GPM per 3,000 SF)
- Located One Block South of Mira Mesa Blvd.
- IL 2-1 Zoning
- Clear Span Warehouse