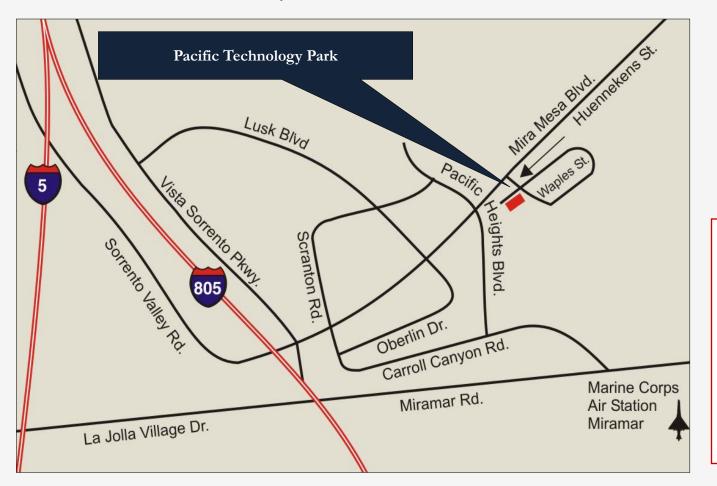

## Location

Pacific Technology Park is located approximately one block west of the intersection of Waples Street and Huennekens Street, immediately south of Mira Mesa Boulevard.

For more information and inspection please contact: