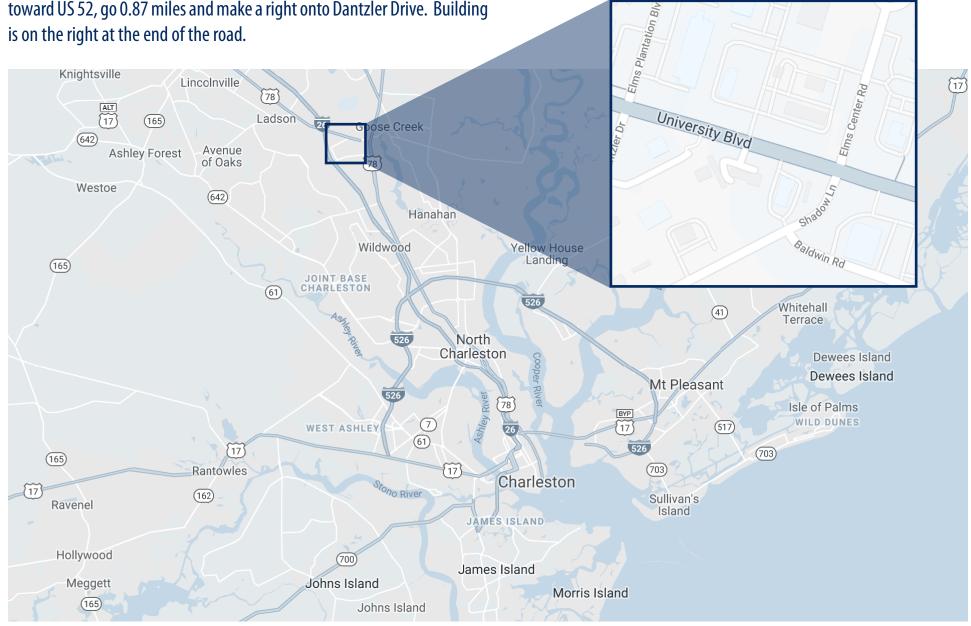

Coming from I-26 W take exit 205B onto University Boulevard/ US-78 toward US 52, go 0.87 miles and make a right onto Dantzler Drive. Building is on the right at the end of the road.

**CHARLESTON** SOUTHERN UNIVERSITY State Rd S-10-2285 Handford Mills Ln Alumni Dr oelancey Cir Hansard Dr Puscany Dr Woodcreek Ct State Rd S-10-2284 Pain Specialists BUC Club Blvd AFFLE W Charleston, P.A. HOUSE Atlantic Palms Libouse University Blvd 26 D<sub>laza Dr</sub> University Blvd ricoms First Citizens Bank SUNDED SUPER SUDS dwin Ro ZAXBY University Blvd Charleston ent & Allergy SONIG WOOD Dr America Drive-Ja 78 DELI N.A.D Rd DUNKIN FAMILY DULAR Gable WENDUS Spivey Ct 26 EXPRESS CARE Shadow Ln HAMBURGERS Fernwood Dr ROPER STERANCIS HEATHCARE Stingray Blvd Selah St shark Furt St. Ave 5