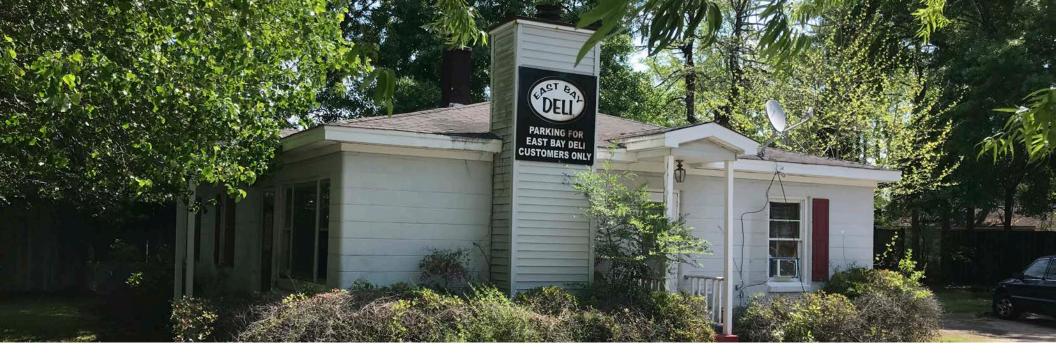

Small +/- 1,432SF building ideal for an office user or service provider. The property sites on .35 acres with ample parking. There is also a rear garage. Access is on Dantzler Drive coming from University Blvd.

Building can be seen from University Boulevard. It is situated across from East Bay Deli at a dead end between Super Suds and Sweetgrass Pediatrics. It is also across University Boulevard from Arby's.