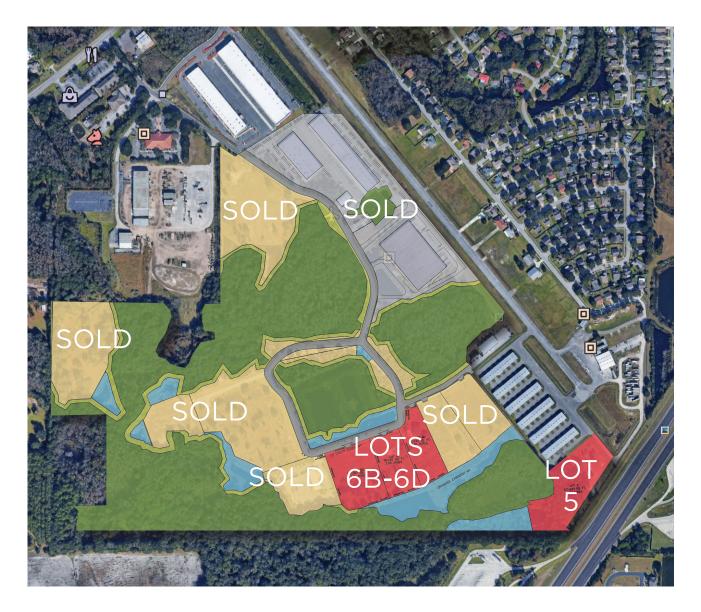

# **AVAILABLE SITES**

Compark 75 currently has two sites totaling 11.7± acres along I-75 in Pasco County. Lots 6B-6D are available for the development of one 93,000 SF industrial/warehouse/ distribution (I/W/D) building or two 43,500 I/W/D buildings. Lot 5 is available for the development of one I/W/D building or up to four stories of office.

#### LOT 6B-D - INDUSTRIAL/WAREHOUSE/DISTRIBUTION

| TOTAL ACRES     | 7.07±                 |
|-----------------|-----------------------|
| TOTAL SF        | 307,969±              |
| BUILDING HEIGHT | 4 Stories (60'-0" Ma  |
| ZONING          | l1 - Light Industrial |
| UTILITIES       | Water: Pasco County   |
|                 | Irrigation: Pasco Cou |
|                 | Sewer: Pasco County   |
|                 | Electric: Withlacoocl |
|                 | Telecomm: Frontier,   |
| PARKING         | 1 Bldg - 239          |
|                 | 2 Bldgs - 207         |
| FAR             | .34                   |
| LOT COVERAGE    | 50%                   |

#### LOT 5 - INDUSTRIAL/WAREHOUSE/DISTRIBUTION/OFFICE

| TOTAL ACRES     | 4.63±                 |
|-----------------|-----------------------|
| TOTAL SF        | 201,683±              |
| BUILDING HEIGHT | 4 Stories (60'-0" Ma  |
| ZONING          | l1 - Light Industrial |
| UTILITIES       | Water: Pasco Count    |
|                 | Irrigation: Pasco Co  |
|                 | Sewer: Pasco Count    |
|                 | Electric: Withlacooc  |
|                 | Telecomm: Frontier,   |
| PARKING         | 222                   |
| FAR             | .34                   |
| LOT COVERAGE    | 50%                   |
|                 |                       |