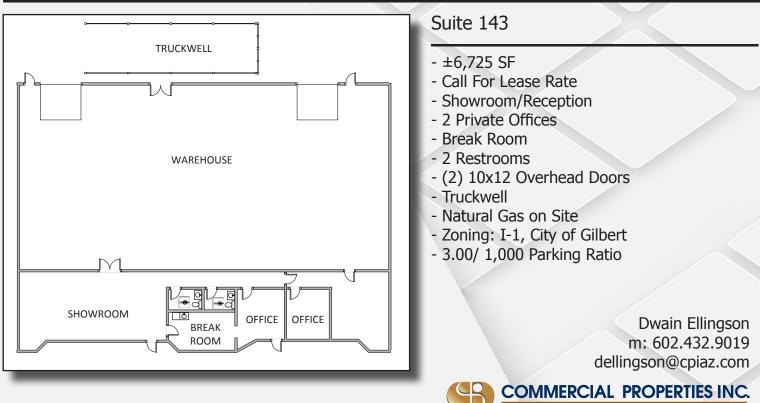

## Fiesta Ranch Business Center

1135 N. McQueen Road Suite 143 Gilbert, AZ

1135

## Fiesta Ranch Business Center

1135 N. McQueen Road Suite 143 Gilbert, AZ

Dwain Ellingson m: 602.432.9019 dellingson@cpiaz.com

Locally Owned. Globally Connected.

TEMPE: 2323 W. University Drive, Tempe, AZ 85281 | 480.966.2301 SCOTTSDALE: 8777 N. Gainey Center Dr., Suite 245, Scottsdale, AZ 85258 | www.cpiaz.com

## Fiesta Ranch Business Center

1135 N. McQueen Road Suite 143 Gilbert, AZ