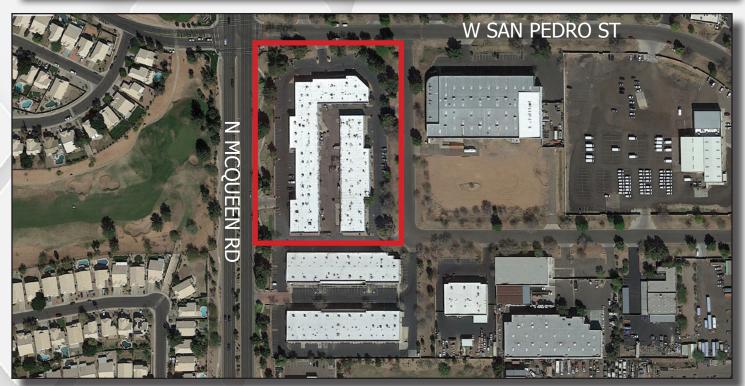

## Fiesta Ranch Business Center

1135 N. McQueen Road Suite 143 Gilbert, AZ

1135

## Fiesta Ranch Business Center

1135 N. McQueen Road Suite 143 Gilbert, AZ

Dwain Ellingson m: 602.432.9019 dellingson@cpiaz.com

Locally Owned. Globally Connected.

TEMPE: 2323 W. University Drive, Tempe, AZ 85281 | 480.966.2301 SCOTTSDALE: 8777 N. Gainey Center Dr., Suite 245, Scottsdale, AZ 85258 | www.cpiaz.com

## Fiesta Ranch Business Center

1135 N. McQueen Road Suite 143 Gilbert, AZ