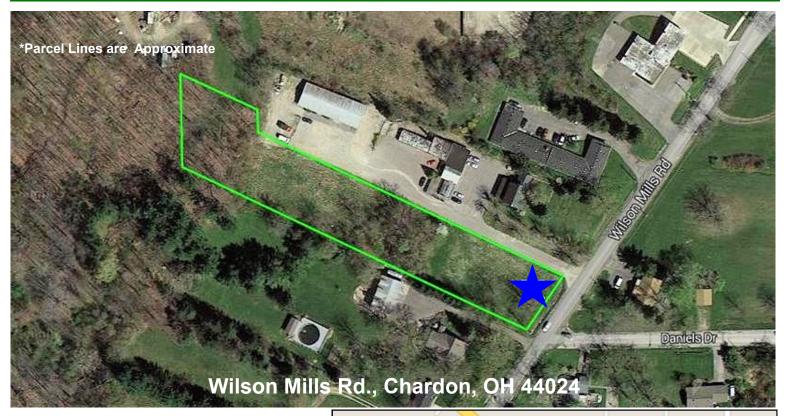

## Wilson Mills Road

## 1.68 <u>+</u> Acres - Development Opportunity

Chardon, Ohio 44024 (Geauga County)

#### **Property Details:**

100± feet frontage

600± feet depth

Water & sewer at street

Site layout and office building plans also available

Zoned C-3 —Traditional Commercial

Center St Maple Leaf Plaza Geauga County Auditor's Office Shopping Center Chardo Square Court St Water St Chardon Rd CHARDON Park Ave **Global Real Estate Advisors Inc.** Office: 440.255.5552 ırch **Nancy Stark Zangerle** Office: 440.255.5552 x.229 Nancy@GlobalCommercialRE.com 8585 East Ave., Mentor, Ohio 44060 Neil Sawicki, SIOR, Broker Office: 440.255.5552 x.221 Neil@GlobalCommercialRE.com