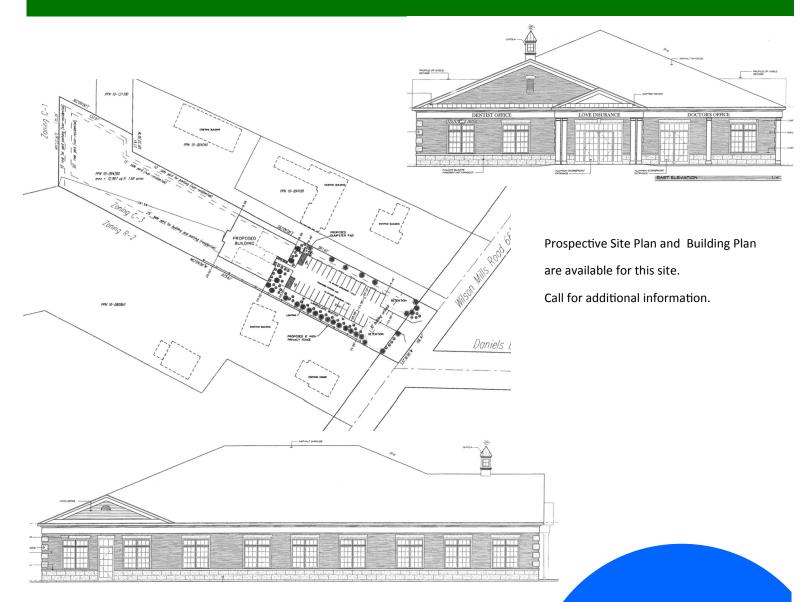

#### **Property Details:**

100± feet frontage

600± feet depth

Water & sewer at street

Site layout and office building plans also available

Zoned C-3 —Traditional Commercial

Center St Maple Leaf Plaza Geauga County Auditor's Office Shopping Center Chardo Square Court St Water St Chardon Rd CHARDON Park Ave **Global Real Estate Advisors Inc.** Office: 440.255.5552 ırch **Nancy Stark Zangerle** Office: 440.255.5552 x.229 Nancy@GlobalCommercialRE.com 8585 East Ave., Mentor, Ohio 44060 Neil Sawicki, SIOR, Broker Office: 440.255.5552 x.221 Neil@GlobalCommercialRE.com