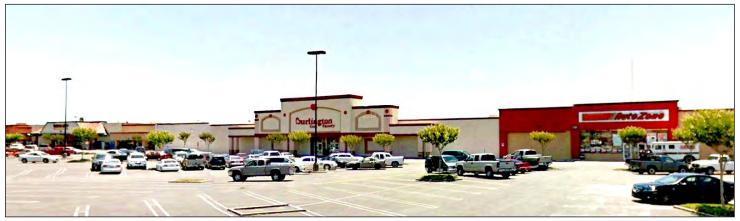

# SOUTH VALLEY PLAZA

SEC E. 10TH STREET and CHESTNUT DR GILROY, CA

# Community Shopping Center at HWY 101 and Hwy 152 Interchange Retail Spaces Available

- Under New Ownership
- Hwy 101 Frontage Center
- Diverse Retail Mix
- Burlington, Harbor Freight Tools, Gilroy DMV and Arteaga's Food Center
- Across from Pacheco Pass Retail: Costco, Target, Best Buy and Walmart
- High Traffic Area of Gilroy
- \$2.35 PSF, NNN