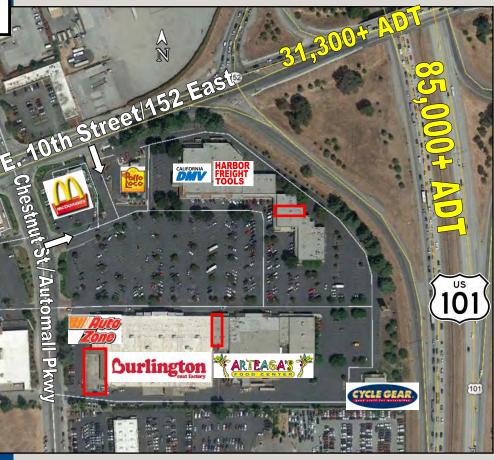

# SOUTH VALLEY PLAZA

SEC E. 10TH STREET and CHESTNUT DR GILROY, CA

# Community Shopping Center at HWY 101 and Hwy 152 Interchange Retail Spaces Available

- Under New Ownership
- Hwy 101 Frontage Center
- Diverse Retail Mix
- Burlington, Harbor Freight Tools, Gilroy DMV and Arteaga's Food Center
- Across from Pacheco Pass Retail: Costco, Target, Best Buy and Walmart
- High Traffic Area of Gilroy
- \$2.35 PSF, NNN