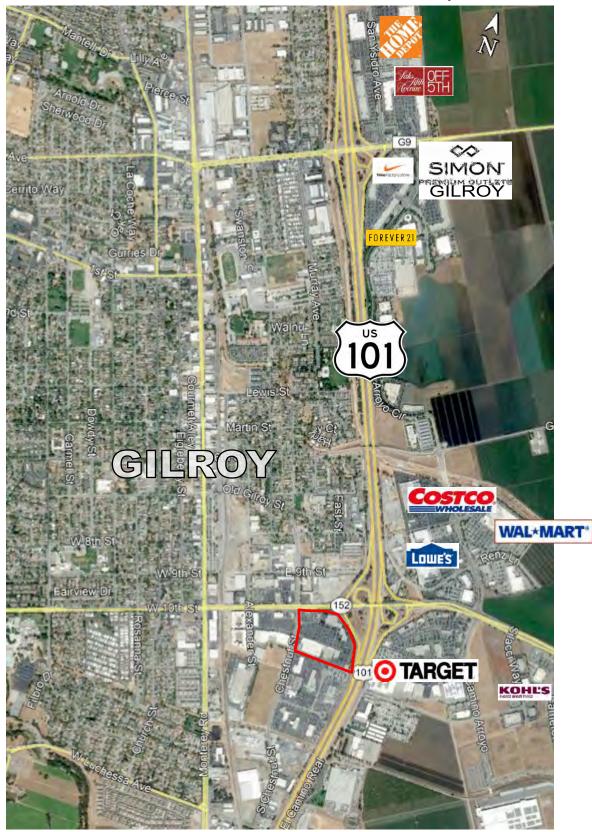

# Community Shopping Center at HWY 101 and Hwy 152 Interchange Retail Spaces Available

- Under New Ownership
- Hwy 101 Frontage Center
- Diverse Retail Mix
- Burlington, Harbor Freight Tools, Gilroy DMV and Arteaga's Food Center
- Across from Pacheco Pass Retail: Costco, Target, Best Buy and Walmart
- High Traffic Area of Gilroy
- \$2.35 PSF, NNN