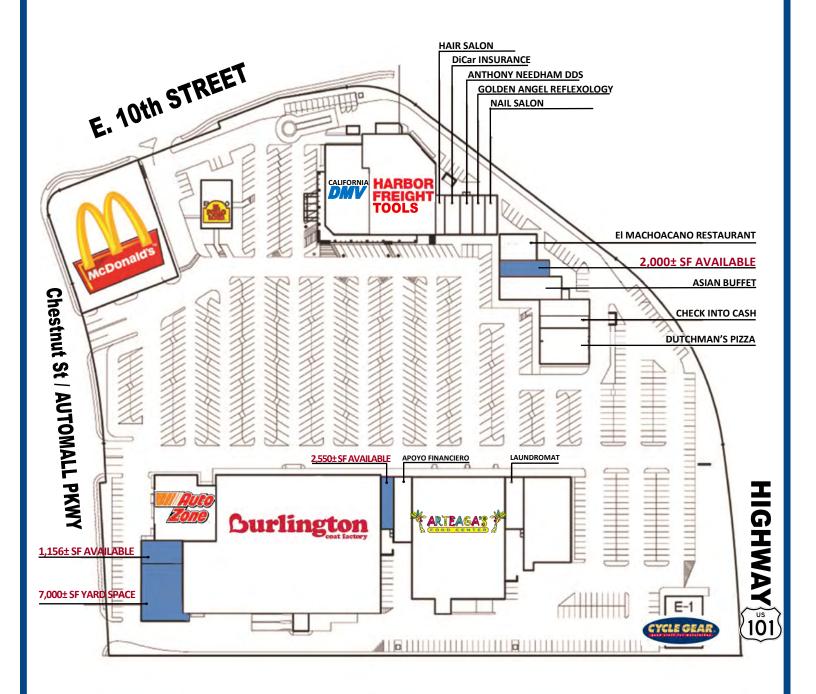

3 Units Available: 2,000± SF, 2,550± SF, and 1,156± SF with Attached Yard Area

### SITE PLAN

MEACHAM/OPPENHEIMER, INC. CORFAC INTERNATIONAL 8 No. San Pedro St., Suite 300 San Jose, California 95110

Tel: 408.378.5900 www.moinc.net Josh Gispan Lic. #00974978 <u>JGispan@moinc.ne</u> (408) 477-2511<u>t</u>

*Unit 6964: 2,000± SF* 

MEACHAM/OPPENHEIMER, INC. CORFAC INTERNATIONAL 8 No. San Pedro St., Suite 300 San Jose, California 95110 Tel: 408.378.5900

www.moinc.net

Josh Gispan Lic. #00974978 <u>JGispan@moinc.ne</u> (408) 477-2511<u>t</u>

*Unit 6904: 2,550± SF* 

MEACHAM/OPPENHEIMER, INC. CORFAC INTERNATIONAL 8 No. San Pedro St., Suite 300 San Jose, California 95110 Tel: 408.378.5900 www.moinc.net

Josh Gispan Lic. #00974978 <u>JGispan@moinc.ne</u> (408) 477-2511<u>t</u>