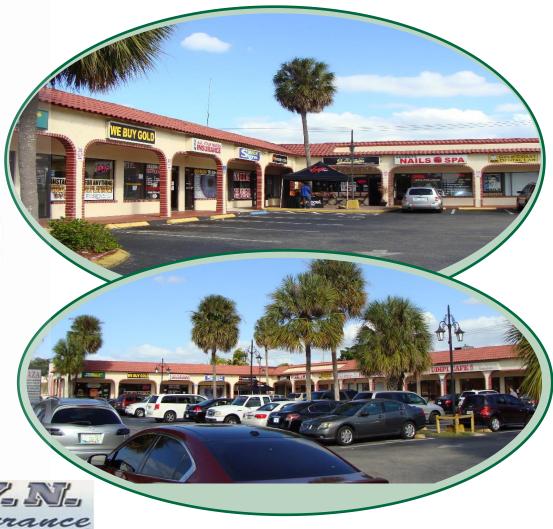

# **SUN PLAZA**

2074-2130 N University Drive, Sunrise, FL 33322 **Neighborhood Shopping Center** 

## PROPERTY HIGHLIGHTS

- > Sun Plaza strip shopping center is located along heavilytraveled University Drive.
- > Located on the east side of University Drive north of Sunrise Boulevard near Sunset Strip
- Conveniently located near the intersection of Sunrise Blvd & **University Drive**