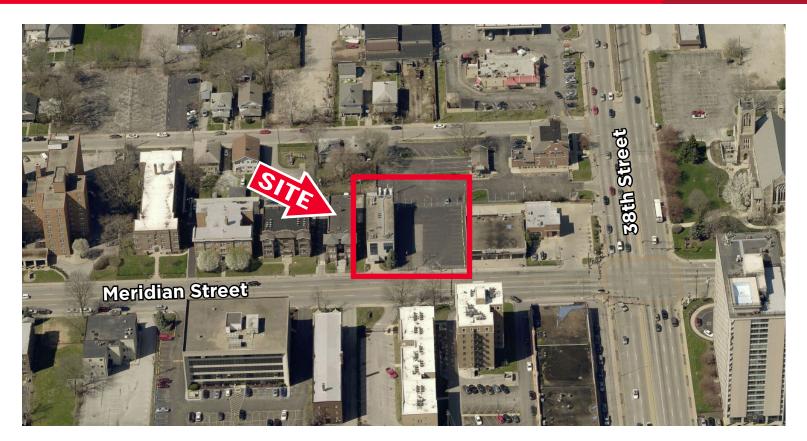

### 3750 North Meridian Street

### Indianapolis, IN 46208

#### **Property Highlights**

- Recently remodeled dental and medical suites available, making this an excellent owner-occupant investment opportunity
- 12,341 sf total on 0.16 acres per assessor
- Approximately 40 parking spaces on-site
- · Rear exterior break area
- Exterior signage available visible from 38th & Meridian Street
- Daily traffic counts of 19,986 on 38th Street and 23,152 on Meridian Street
- Rooftop income