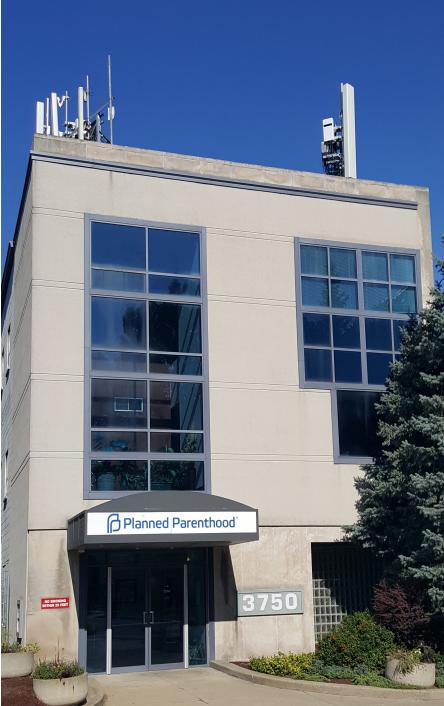

### 3750 North Meridian Street

### Indianapolis, IN 46208

### 12,341 SF Office Space \$625,000 or \$50.64/sf

#### **Property Highlights**

- Recently remodeled dental and medical suites available, making this an excellent owner-occupant investment opportunity
- 12,341 sf total on 0.16 acres per assessor
- Approximately 40 parking spaces on-site
- · Rear exterior break area
- Exterior signage available visible from 38th & Meridian Street
- Daily traffic counts of 19,986 on 38th Street and 23,152 on Meridian Street
- Rooftop income