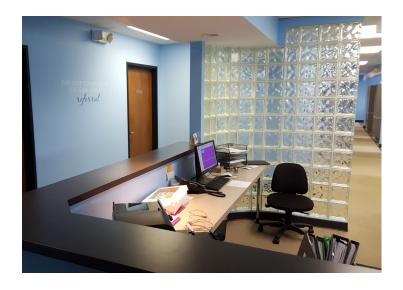

#### **Property Highlights**

- Recently remodeled dental and medical suites available, making this an excellent owner-occupant investment opportunity
- 12,341 sf total on 0.16 acres per assessor
- Approximately 40 parking spaces on-site
- · Rear exterior break area
- Exterior signage available visible from 38th & Meridian Street
- Daily traffic counts of 19,986 on 38th Street and 23,152 on Meridian Street
- Rooftop income