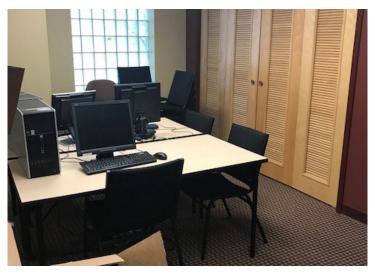

#### **Property Highlights**

- Recently remodeled dental and medical suites available, making this an excellent owner-occupant investment opportunity
- 12,341 sf total on 0.16 acres per assessor
- Approximately 40 parking spaces on-site
- · Rear exterior break area
- Exterior signage available visible from 38th & Meridian Street
- Daily traffic counts of 19,986 on 38th Street and 23,152 on Meridian Street
- Rooftop income