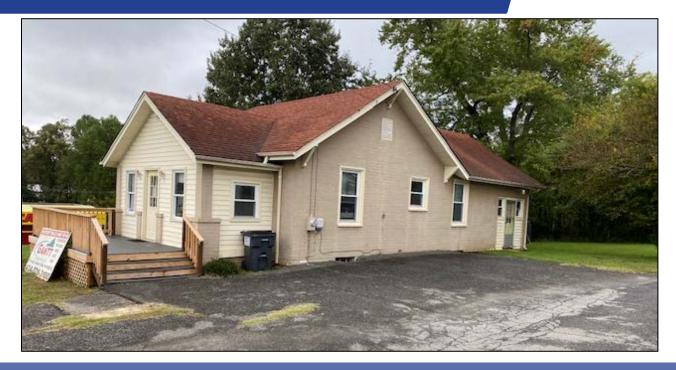

## FOR SALE 1,200 Sq. Ft ±, 1 Acre ±

## 4830 S. Amherst Hwy | Madison Heights, VA Stand Alone Office Building

## **Property Information**

BUILDING SIZE 1,200 Sq. Ft. ±
LOT SIZE 1.00 Acre ±

ZONING B - 2
PARKING 10 ±
ROAD FRONTAGE 90'

UTILITIES County Water & Sewer

CONSTRUCTION Masonry, Vinyl and Block

**AGE** 1950

TRAFFIC COUNT 34,000 VPD (S. Amherst Hwy)