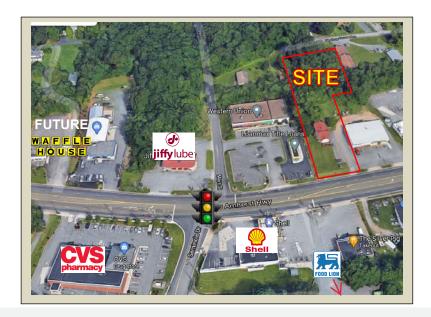

## 4830 S. Amherst Hwy | Madison Heights, VA Stand Alone Office Building

## **Property Information**

BUILDING SIZE 1,200 Sq. Ft. ±
LOT SIZE 1.00 Acre ±

ZONING B - 2
PARKING 10 ±
ROAD FRONTAGE 90'

UTILITIES County Water & Sewer

CONSTRUCTION Masonry, Vinyl and Block

**AGE** 1950

TRAFFIC COUNT 34,000 VPD (S. Amherst Hwy)