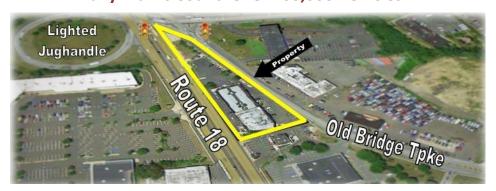

## **AVAILABLE FOR LEASE**

252 Route 18, East Brunswick, is a high visibility retail asset on the most heavily trafficked section of Route 18, on the northbound side. Located within a mile of the NJ Turnpike, this property boasts over 600 feet of highway frontage on Route 18 and an additional 600 feet on Old Bridge Turnpike. An attractive tenant mix combined with strong demographics, make 252 Route 18 a truly unique asset.

## **PROPERTY HIGHLIGHTS**

- \* Two Units Available @ \$15.95 NNN
- \* Unit 1: 4,200 SF
- \* Unit 2: 3,400 SF
- \* Can Be Made Contiguous
- \* Located at Lighted Intersection

- \* +/- 1,200 Total Feet of Highway Frontage
- \* Zoned HC2
- \* Completely Renovated in 2007
- \* Immaculately Maintained Property
- \* Join Porcelanosa and Sprint

## Daily Traffic Count: Over 100,000 Vehicles

FOR MORE INFORMATION CONTACT EXCLUSIVE BROKERS:

COMMERCIAL BROKERAGE

www.lancebram.com

PHONE: 732.545.1850 ED KEYES Ext. 18, JOE D'AGOSTINO Ext. 11 or LANCE SHALIT Ext. 17