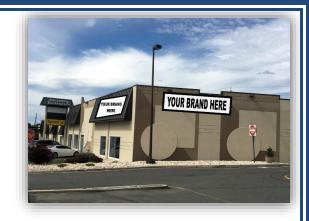

## **AVAILABLE FOR LEASE**

252 Route 18, East Brunswick, is a high visibility retail asset on the most heavily trafficked section of Route 18, on the northbound side. Located within a mile of the NJ Turnpike, this property boasts over 600 feet of highway frontage on Route 18 and an additional 600 feet on Old Bridge Turnpike. An attractive tenant mix combined with strong demographics, make 252 Route 18 a truly unique asset.

## **PROPERTY HIGHLIGHTS**

- \* Two Units Available @ \$15.95 NNN
- \* Unit 1: 4,200 SF
- \* Unit 2: 3,400 SF
- \* Can Be Made Contiguous
- \* Located at Lighted Intersection

- \* +/- 1,200 Total Feet of Highway Frontage
- \* Zoned HC2
- \* Completely Renovated in 2007
- \* Immaculately Maintained Property
- \* Join Porcelanosa and Sprint