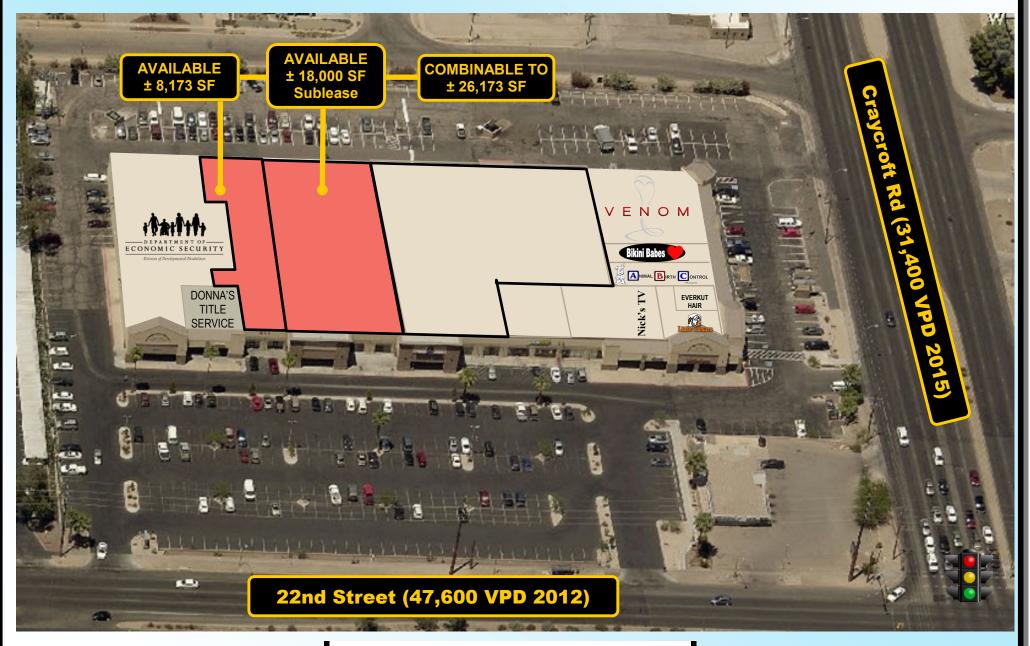

## **Aerial Map**

#### **22nd & Craycroft Plaza** NWC of 22nd St. & Craycroft Rd. Tucson, Arizona Aerial

NOT TO SCALE SUBJECT TO CHANGE

#### Available:

± 8,173 SF From \$8.00 PSF + NNN\* ± 18,000 SF (sublease) From \$12.00 PSF + NNN\* Combinable to ±26,173 SF

\*NNN estimated at \$4.12 PSF

Information contained herein has been obtained from the owner of the property or from other sources that we deem reliable. We have no reason to doubt its accuracy, but we do not guarantee it.