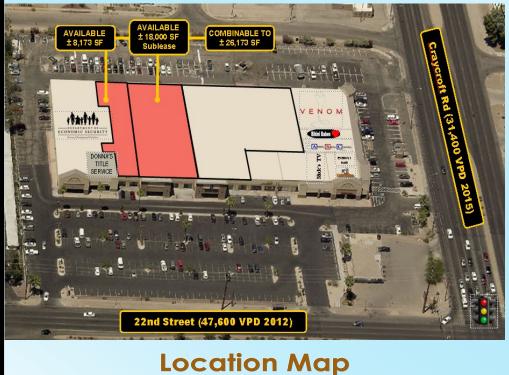

#### Available:

± 8,173 SF From \$8.00 PSF + NNN\* ± 18,000 SF (sublease) From \$12.00 PSF + NNN\* Combinable to ±26,173 SF

\*NNN estimated at \$4.12 PSF

Information contained herein has been obtained from the owner of the property or from other sources that we deem reliable. We have no reason to doubt its accuracy, but we do not guarantee it.

## **Aerial Map**

TRAFFIC COUNTS : 79,000 Vehicles Per Day 22nd Street: 47,600 VPD (2012) Craycroft Road: 31,400 VPD (2015)

### Site Plan

SUBJECT TO CHANGE