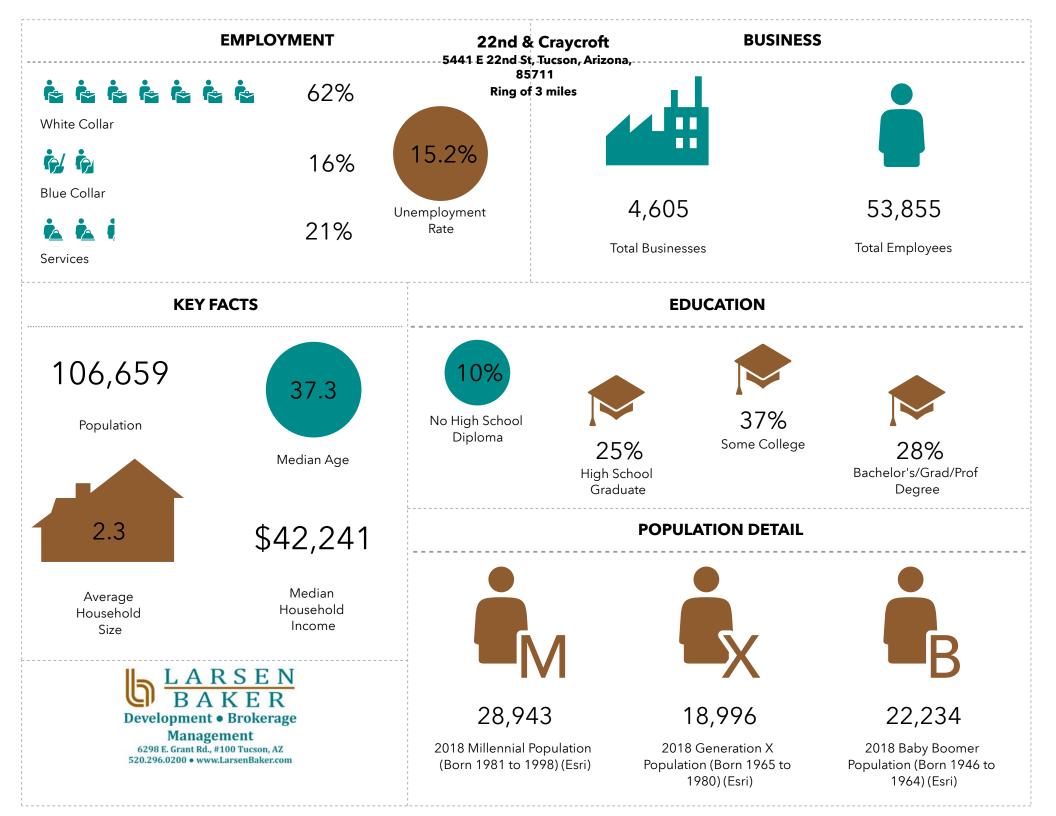

### **Demographics 2018**

|                                  | 1 Mile<br>Radius | 3 Mile<br>Radius | 5 Mile<br>Radius |
|----------------------------------|------------------|------------------|------------------|
| Population                       | 15,637           | 105,375          | 263,782          |
| Average House-<br>hold<br>Income | \$49,011         | \$52,560         | \$55,727         |
| Number of<br>Employees           | 6,084            | 57,074           | 159,512          |
| Retail<br>Expenditures           | \$257.8 Million  | \$2.57 Billion   | \$5.12 Billion   |