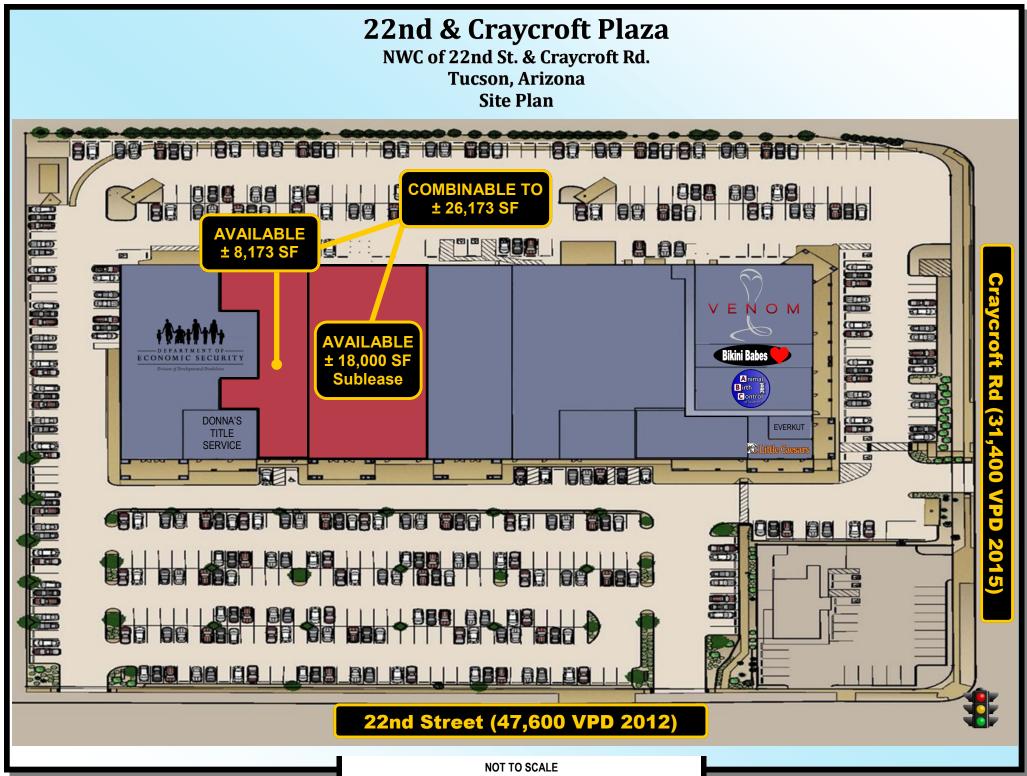

### Site Plan

SUBJECT TO CHANGE

#### Available:

± 8,173 SF From \$8.00 PSF + NNN\* ± 18,000 SF (sublease) From \$12.00 PSF + NNN\* Combinable to ±26,173 SF

\*NNN estimated at \$4.12 PSF

Information contained herein has been obtained from the owner of the property or from other sources that we deem reliable. We have no reason to doubt its accuracy, but we do not guarantee it.

### Features:

- ✓ Great Visibility
- ✓ Easy Ingress & Egress
- Property Recently Renovated
- **High Traffic Volume Intersection**
- ✓ Great Monument Signage
- ✓ Tenants Include: DES, Donna's Title, Little Caesars and others.
- ✓ Located near Davis Mountain AFB

TRAFFIC COUNTS : 79,000 Vehicles Per Day 22nd Street: 47,600 VPD (2012) Craycroft Road: 31,400 VPD (2015)