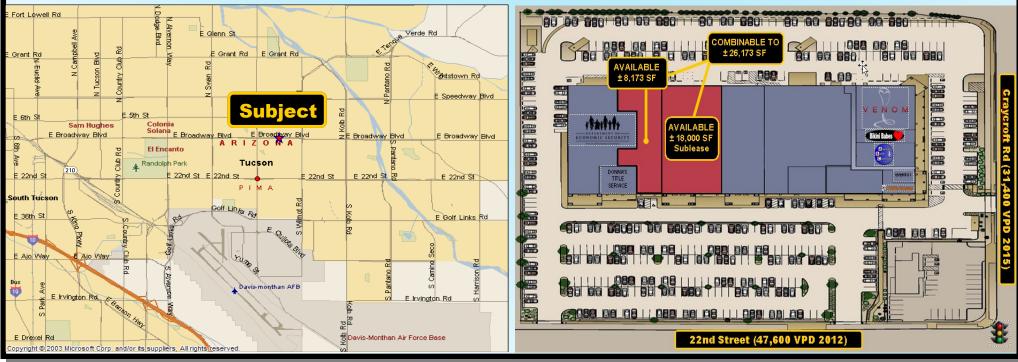

#### Available:

± 8,173 SF From \$8.00 PSF + NNN\* ± 18,000 SF (sublease) From \$12.00 PSF + NNN\* Combinable to ±26,173 SF

\*NNN estimated at \$4.12 PSF

Information contained herein has been obtained from the owner of the property or from other sources that we deem reliable. We have no reason to doubt its accuracy, but we do not guarantee it.

### Site Plan

SUBJECT TO CHANGE

#### **22nd & Craycroft Plaza** NWC of 22nd St. & Craycroft Rd. Tucson, Arizona Aerial

NOT TO SCALE SUBJECT TO CHANGE

# 22nd & Craycroft Plaza NWC of 22nd St. & Craycroft Rd.

Tucson, Arizona