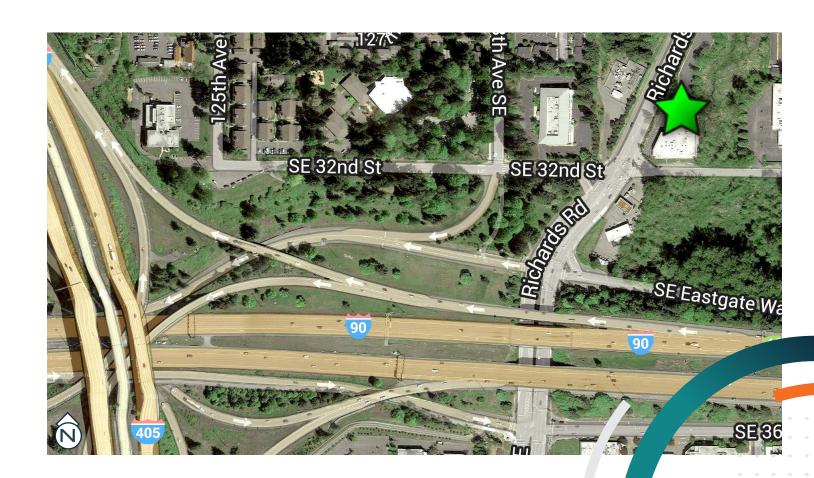

FOR LEASE

# 3150 **BUILDING**

3150 RICHARDS ROAD • BELLEVUE, WA 98005

**CBRE** 

## HIGHLIGHTS

#### Rental Rate

\$36.50/SF Gross

## Construction

Fully renovated Class A construction

## Parking

Abundant surface and covered parking at no cost

## Amenities

Minutes from all the Factoria amenities, including over 20 restaurants

## Access

Direct access to I-90 & I-405, Bellevue and Seattle

## **AVAILABILITIES**

| SUITE | SQ. FT. | AVAILABLE      |
|-------|---------|----------------|
| 104   | 1,022   | August 1, 2021 |
| 130   | 1,821   | Now            |
| 230   | 1,766   | Now            |



## SUITE 104: 1,022 SF



## SUITE 230: 1,766 SF



# FLOOR

## SUITE 130: 1,821 SF





#### FOR LEASE

## 3150 BUILDING

3150 RICHARDS ROAD • BELLEVUE, WA 98005

## CONTACT US

#### **TIM OWENS**

Senior Vice President +1 425 462 6913 tim.owens@cbre.com

#### **KEVIN MURRAY**

Vice President +1 425 462 6969 kevin.murray@cbre.com

CBRE, Inc. 929 108th Ave NE Suite 700 Bellevue, WA 98004

## **CBRE**

© 2021 CBRE, Inc. All rights reserved. This information has been obtained from sources believed reliable, but has not been verified for accuracy or completeness. You should conduct a careful, independent investigation of the property and verify all information. Any reliance on this information is solely at your own risk. CBRE and the CBRE logo are service marks of CBRE, Inc. All other marks