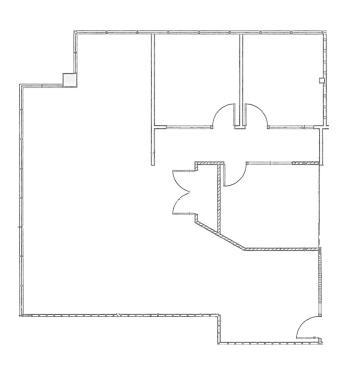

FOR LEASE

# 3150 **BUILDING**

3150 RICHARDS ROAD • BELLEVUE, WA 98005

**CBRE** 

## HIGHLIGHTS

#### Rental Rate

\$36.50/SF Gross

## Construction

Fully renovated Class A construction

## Parking

Abundant surface and covered parking at no cost

## Amenities

Minutes from all the Factoria amenities, including over 20 restaurants

## Access

Direct access to I-90 & I-405, Bellevue and Seattle

## **AVAILABILITIES**

| SUITE | SQ. FT. | AVAILABLE      |
|-------|---------|----------------|
| 104   | 1,022   | August 1, 2021 |
| 130   | 1,821   | Now            |
| 230   | 1,766   | Now            |



## SUITE 104: 1,022 SF



## SUITE 230: 1,766 SF



# FLOOR

## SUITE 130: 1,821 SF





#### FOR LEASE

## 3150 BUILDING

3150 RICHARDS ROAD • BELLEVUE, WA 98005

## CONTACT US

#### **TIM OWENS**

Senior Vice President +1 425 462 6913 tim.owens@cbre.com

#### **KEVIN MURRAY**

Vice President +1 425 462 6969 kevin.murray@cbre.com

CBRE, Inc. 929 108th Ave NE Suite 700 Bellevue, WA 98004

## **CBRE**

© 2021 CBRE, Inc. All rights reserved. This information has been obtained from sources believed reliable, but has not been verified for accuracy or completeness. You should conduct a careful, independent investigation of the property and verify all information. Any reliance on this information is solely at your own risk. CBRE and the CBRE logo are service marks of CBRE, Inc. All other marks displayed on this document are the property of thei