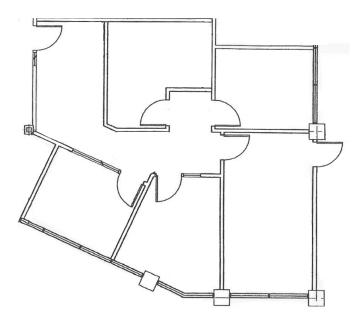

FOR LEASE

# 3150 **BUILDING**

3150 RICHARDS ROAD • BELLEVUE, WA 98005

**CBRE** 

## HIGHLIGHTS

#### Rental Rate

\$36.50/SF Gross

## Construction

Fully renovated Class A construction

## Parking

Abundant surface and covered parking at no cost

## Amenities

Minutes from all the Factoria amenities, including over 20 restaurants

## Access

Direct access to I-90 & I-405, Bellevue and Seattle

## **AVAILABILITIES**

| SUITE | SQ. FT. | AVAILABLE      |
|-------|---------|----------------|
| 104   | 1,022   | August 1, 2021 |
| 130   | 1,821   | Now            |
| 230   | 1,766   | Now            |



## SUITE 104: 1,022 SF



## SUITE 230: 1,766 SF



# FLOOR

## SUITE 130: 1,821 SF





#### FOR LEASE

## 3150 BUILDING

3150 RICHARDS ROAD • BELLEVUE, WA 98005

## CONTACT US

#### **TIM OWENS**

Senior Vice President +1 425 462 6913 tim.owens@cbre.com

#### **KEVIN MURRAY**

Vice President +1 425 462 6969 kevin.murray@cbre.com

CBRE, Inc. 929 108th Ave NE Suite 700 Bellevue, WA 98004

## **CBRE**

© 2021 CBRE, Inc. All rights reserved. This information has been obtained from sources believed reliable, but has not been verified for accuracy or completeness. You should conduct a careful, independent investigation of the property and verify all information. Any reliance on this information is solely at your own risk. CBRE and the CBRE logo are service marks of CBRE, Inc. All other marks displayed on this documen