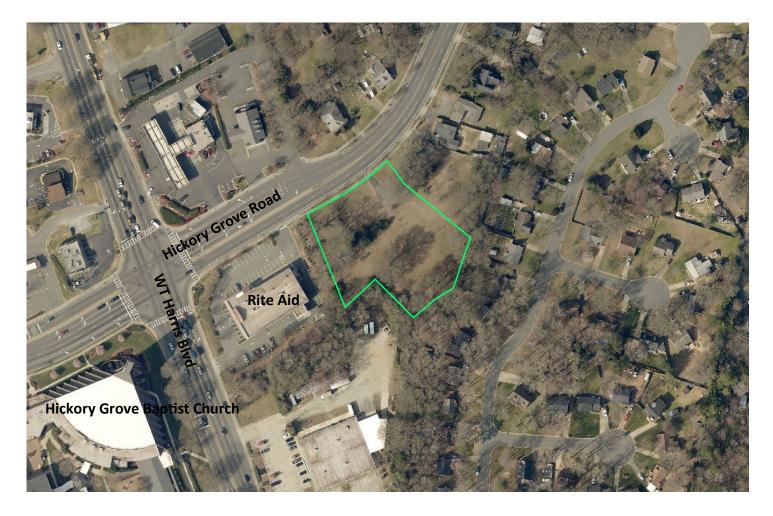

For Sale +/- 1.44 Acres Existing Zoning R 3 Subject to rezoning to commercial \$340,000 (\$5.42 per SF) Property Description: 6122 Hickory Grove Road Charlotte, N.C.

The subject property is adjacent to an existing Rite Aid store at the intersection of WT Harris Boulevard and Hickory Grove Road and has direct frontage (200 feet) on Hickory Grove Road. The ADT of Hickory Grove Road is 19,000. City Sewer and Water are available to the property. The property is being sold subject to rezoning to commercial use by Buyer.